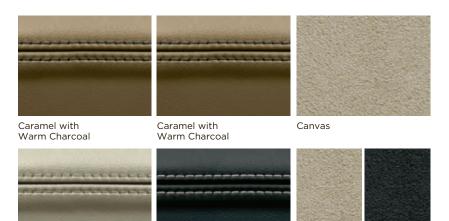

### SEAT LEATHERS

Caramel soft grain

Ivory soft grain

Truffle soft grain

Warm Charcoal soft grain

Warm Charcoal with Red duo-tone soft grain

Warm Charcoal Carbon soft grain (XKR-S only)