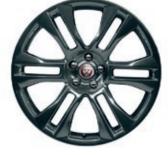

### ALLOY WHEELS

Nothing makes your XK more distinctive or individual than the choice of alloy wheels. Jaguar offers an exciting range of stunning alloy wheels to suit all personal tastes and performance requirements.

19" TAMANA (Optional on XK and XKR)

20" ORONA (Standard on XK)

20" TAKOBA (Standard on XKR)

20" VULCAN DARK TECHNICAL FINISH (Standard on XKR-S)

20" VENOM (Optional on XK)

20" KALIMNOS (Optional XK and XKR)