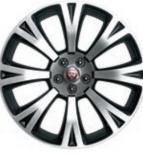

### ALLOY WHEELS

Nothing makes your XK more distinctive or individual than the choice of alloy wheels. Jaguar offers an exciting range of stunning alloy wheels to suit all personal tastes and performance requirements.

20" ORONA POLISHED FINISH (Optional on XK and XKR)

20" VORTEX (Optional on XKR with Dynamic Pack and optional on XKR-S)

20" TAKOBA GLOSS BLACK FINISH (Optional on XKR with Black Pack)

20" VULCAN GLOSS BLACK FINISH (Optional on XKR-S)