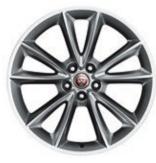

### ALLOY WHEELS

Nothing makes your XK more distinctive or individual than the choice of alloy wheels. Jaguar offers an exciting range of stunning alloy wheels to suit all personal tastes and performance requirements.

19" TAMANA (Optional on XK and XKR)

20" ORONA (Standard on XK)

20" TAKOBA (Standard on XKR)

20" VULCAN DARK TECHNICAL FINISH (Standard on XKR-S)

20" VENOM (Optional on XK)

20" KALIMNOS (Optional XK and XKR)