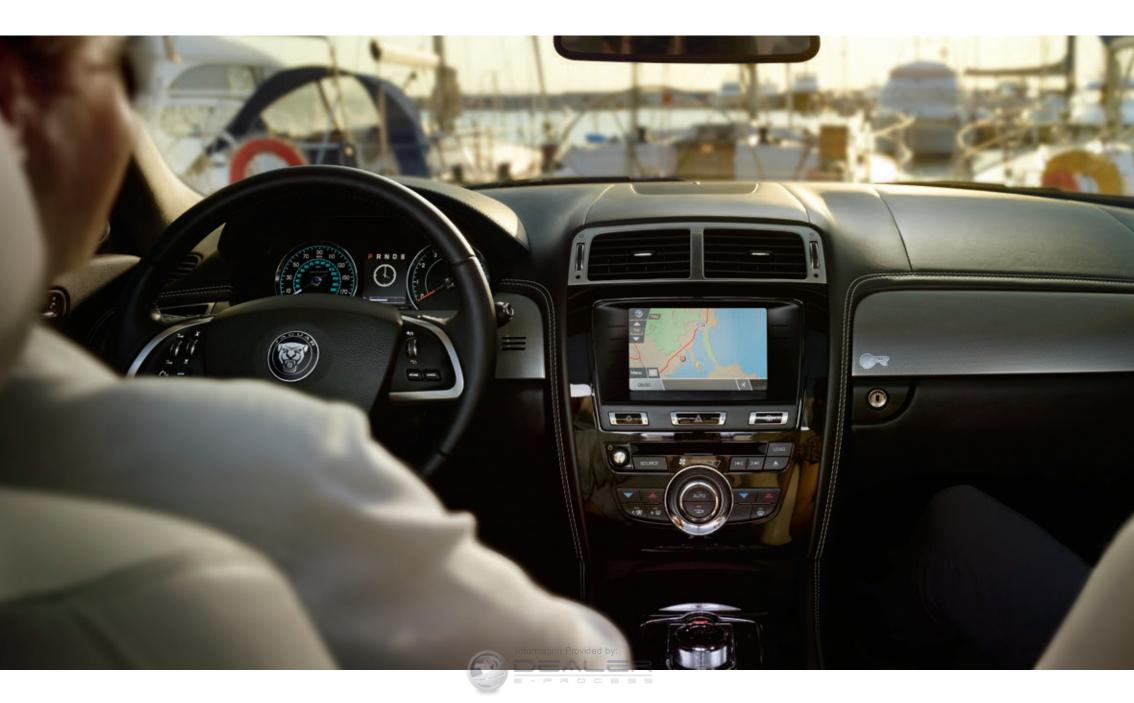

# XK EXPERIENCE

With the XK, the journey begins as you approach it. With Keyless entry, the Jaguar Smart Key in your bag or pocket has already sensed your proximity and unlocks the driver's door as you pull the handle. Settling in to the luxurious leather seats, the Start button glows red on the center console. Press, and the JaguarDrive Selector<sup>™</sup> rises up into the palm of your hand. The dashboard illuminates as the cabin features are highlighted in a cool phosphor blue. The center console's 7 inch Touch-screen lights up. Simple and intuitive; it controls satellite navigation, climate control, Bluetooth<sup>®</sup> telephone system and in-car audio<sup>3</sup>\*. Grip the soft leather of the steering wheel, engage the JaguarDrive Selector<sup>™</sup> and prepare for the unforgettable XK driving experience.