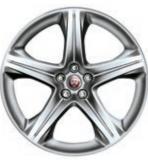

### ALLOY WHEELS

Nothing makes your XK more distinctive or individual than the choice of alloy wheels. Jaguar offers an exciting range of stunning alloy wheels to suit all personal tastes and performance requirements.

19" TAMANA (Optional on XK and XKR)

20" ORONA (Standard on XK)

20" TAKOBA (Standard on XKR)

20" VULCAN DARK TECHNICAL FINISH (Standard on XKR-S)

20" VENOM (Optional on XK)

20" KALIMNOS (Optional XK and XKR)