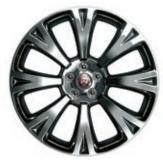

### ALLOY WHEELS

Nothing makes your XK more distinctive or individual than the choice of alloy wheels. Jaguar offers an exciting range of stunning alloy wheels to suit all personal tastes and performance requirements.

19" TAMANA (Optional on XK and XKR)

20" ORONA (Standard on XK)

20" TAKOBA (Standard on XKR)

20" VULCAN DARK TECHNICAL FINISH (Standard on XKR-S)

20" VENOM (Optional on XK)

20" KALIMNOS (Optional XK and XKR)