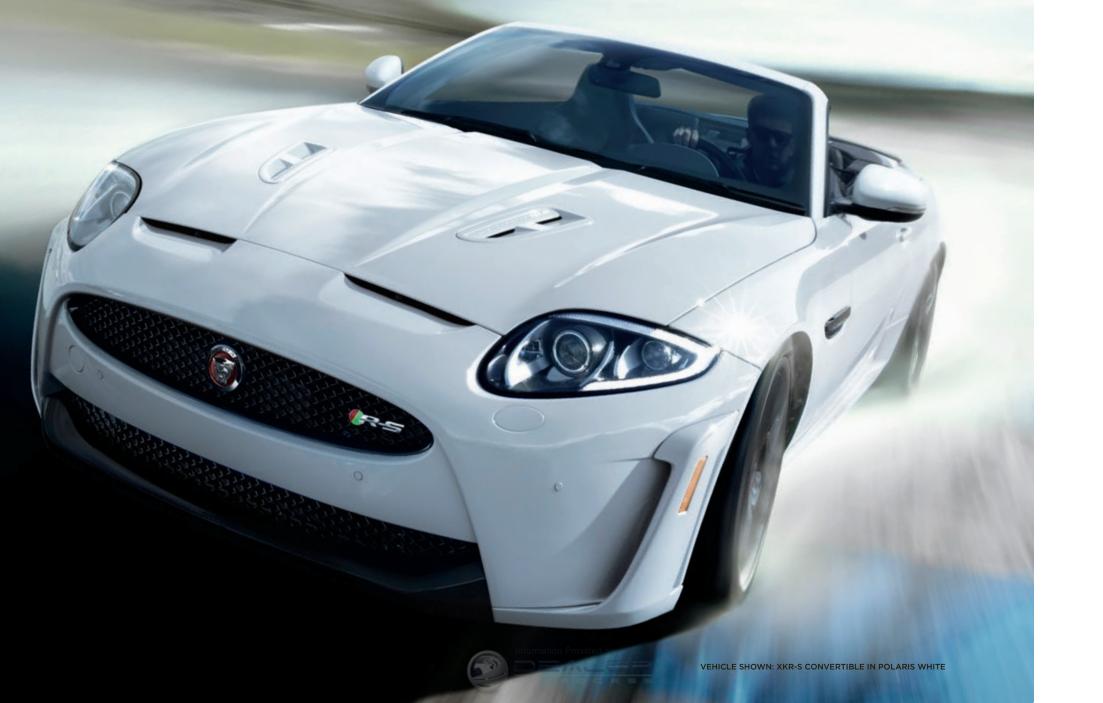

## XKR-S

The XKR-S takes the XK to superlative heights. **550 HP, 502 lb-ft, 0-60mph in 4.2 seconds**, and a **limited top speed of 186mph**<sup>2\*</sup>. The XKR-S also distinguishes itself with a unique front bumper, carbon fiber splitter, broad vertical side intakes and twin nacelles. **Performance Active Exhaust** with quad tailpipes gives the XKR-S its own powerful sound signature. Bespoke **Adaptive Dynamics** together with a 10mm reduction in ride height and changes to suspension components deliver pin sharp handling, maximizing grip and control<sup>1\*</sup>.

The unique interior of the XKR-S includes all of Jaguar's legendary elegance and comfort, but with a distinctive edge. Beautiful contrast stitching and carbon leather detailing feature on the Performance seats and throughout the car while the headlining is luxurious Poltrona Frau<sup>®</sup> Jet leather. The XKR-S is the ultimate expression of sporting luxury, combining dramatic performance with superb craftsmanship and materials.

\*Please see page 45 for further information VEHICLE SHOWN: XKR-S COUPE IN FRENCH RACING BLUE