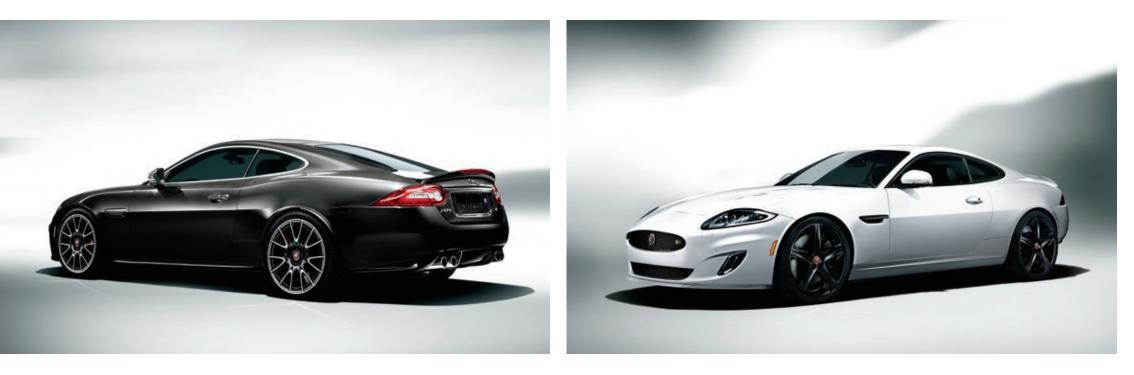

Power, style and uncompromised luxury, the XK makes every journey unforgettable. The contemporary fusion of dramatic sweeping curves with low-riding profile epitomizes the reputation of Jaguar for stunning and seductive design.

The XK delivers breathtaking performance and unparalleled comfort plus the versatility of a 2+2 seating configuration. Its advanced technology enables exhilarating handling wherever you go; its hand crafted cabin delivers absolute comfort however far you travel.

### SEDUCTIVE DESIGN

The XK model line has been designed and engineered in two bodystyles, Coupe and Convertible. Both are built in aluminum which combines lightness with strength and rigidity. Every surface is sculpted to create a visual energy, with the outer aluminum skin stretched taut over the body structure. From its purposeful front bumper design and chrome outlined air intakes, to its distinctive side power vents and muscular rear haunches, it promises both luxury and immense power.

To present a unique XK visual appearance, LED signature running lights frame the advanced bi-function HID Xenon headlamps, while at the rear there are distinctive all-LED tail lamps. Under the hood, the XK is driven by a choice of three highly acclaimed 5.0 liter V8 engines: a 5.0 liter V8 producing 385 HP; a 5.0 liter V8 Supercharged delivering 510 HP in XKR models; and exclusive to the XKR-S, a 5.0 liter V8 Supercharged producing an astounding 550 HP.