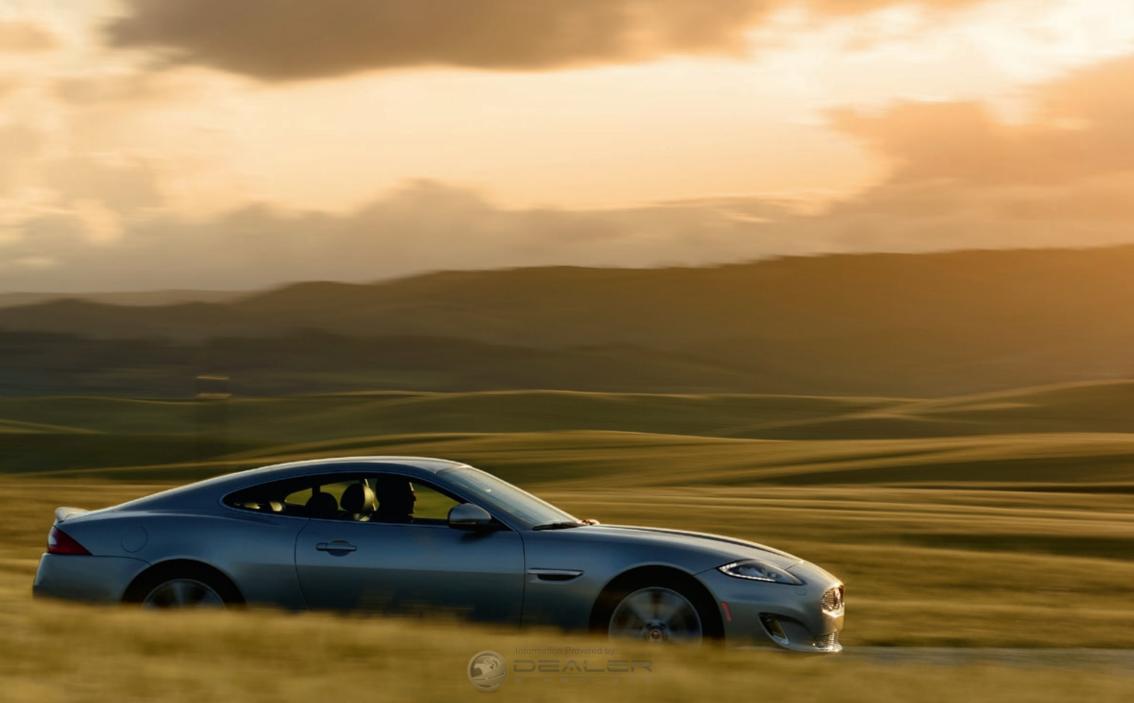

### SEDUCTIVE DESIGN

The XK model line has been designed and engineered in two bodystyles, Coupe and Convertible. Both are built in aluminum which combines lightness with strength and rigidity. Every surface is sculpted to create a visual energy, with the outer aluminum skin stretched taut over the body structure. From its purposeful front bumper design and chrome outlined air intakes, to its distinctive side power vents and muscular rear haunches, it promises both luxury and immense power.

To present a unique XK visual appearance, LED signature running lights frame the advanced bi-function HID Xenon headlamps, while at the rear there are distinctive all-LED tail lamps. Under the hood, the XK is driven by a choice of three highly acclaimed 5.0 liter V8 engines: a 5.0 liter V8 producing 385 HP; a 5.0 liter V8 Supercharged delivering 510 HP in XKR models; and exclusive to the XKR-S, a 5.0 liter V8 Supercharged producing an astounding 550 HP.