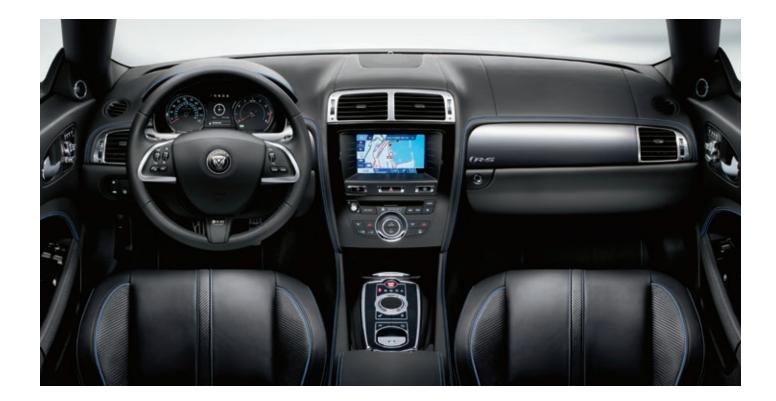

The **XK** combines performance with luxury and relevant technology, intuitively expressed to connect the driver to the car, and the car to the road: it is technology that empowers, but never overpowers the driving experience. As standard, it offers a 6-speed automatic transmission with Jaguar Sequential Shift<sup>®</sup>, JaguarDrive Selector<sup>™</sup>, Dynamic Stability Control (with TracDSC mode) and Performance Braking System from Jaguar. The interior features include soft grain leather heated and cooled Luxury-style seats with twin needle contrast stitch, a heated leather steering wheel, and a Suedecloth premium headlining. Also included interior is a 7 inch color Touch-screen that controls the navigation system, the powerful Bowers & Wilkins<sup>®</sup> 525W surround sound audio system, Bluetooth<sup>™</sup> and iPod<sup>™</sup> connectivity as well as displaying the visual guides for the front and rear parking sensors and backup camera<sup>1\*</sup>. The Jaguar Smart Key System<sup>™</sup> with keyless entry and keyless start ensures effortless access to the thrill of driving the XK<sup>3\*</sup>.

# XK EXPERIENCE

With the XK, the journey begins as you approach it. With Keyless entry, the Jaguar Smart Key in your bag or pocket has already sensed your proximity and unlocks the driver's door as you pull the handle. Settling in to the luxurious leather seats, the Start button glows red on the center console. Press, and the JaguarDrive Selector<sup>™</sup> rises up into the palm of your hand. The dashboard illuminates as the cabin features are highlighted in a cool phosphor blue. The center console's 7 inch Touch-screen lights up. Simple and intuitive; it controls satellite navigation, climate control, Bluetooth<sup>®</sup> telephone system and in-car audio<sup>3</sup>\*. Grip the soft leather of the steering wheel, engage the JaguarDrive Selector<sup>™</sup> and prepare for the unforgettable XK driving experience.

VEHICLE SHOWN: XKR INTERIOR IN WARM CHARCOAL WITH VORY CONTRAST STITCH AND DARK MESH ALUMINUM VENEER

EXTERIOR COLORS >

ALLOY WHEELS

XK PACKS CONVERTIBLE TOPS

SEAT LEATHERS

VENEERS

INTERIOR COLOR COMBINATIONS