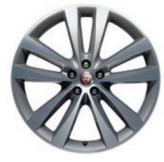

### ALLOY WHEELS

Nothing makes your XK more distinctive or individual than the choice of alloy wheels. Jaguar offers an exciting range of stunning alloy wheels to suit all personal tastes and performance requirements.

20" ORONA POLISHED FINISH (Optional on XK and XKR)

20" VORTEX (Optional on XKR with Dynamic Pack and optional on XKR-S)

20" TAKOBA GLOSS BLACK FINISH (Optional on XKR with Black Pack)

20" VULCAN GLOSS BLACK FINISH (Optional on XKR-S)