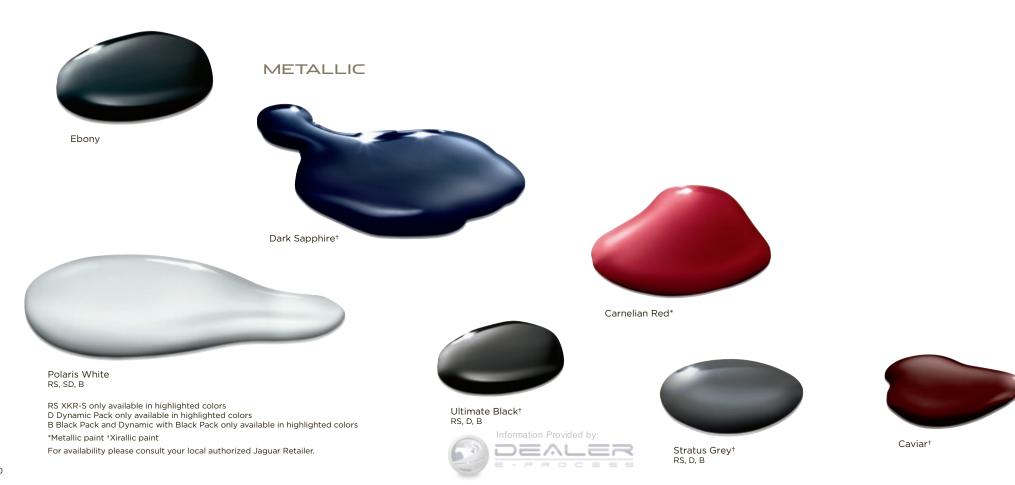

### > EXTERIOR COLOR OPTIONS

From Polaris White to Ultimate Black, from the race inspired colors of Italian Racing Red to French Racing Blue and British Racing Green, Jaguar offers an outstanding paint spectrum to bring your XK alive. With numerous color choices in either solid, metallic or Xirallic finish, this is the first opportunity to make it your XK.

### RACE INSPIRED

Italian Racing Red<sup>†</sup> RS, D, B

French Racing Blue RS (XKR-S only)

Lunar Grey\*

British Racing Green† RS, D, B

Rhodium Silver\* D, B