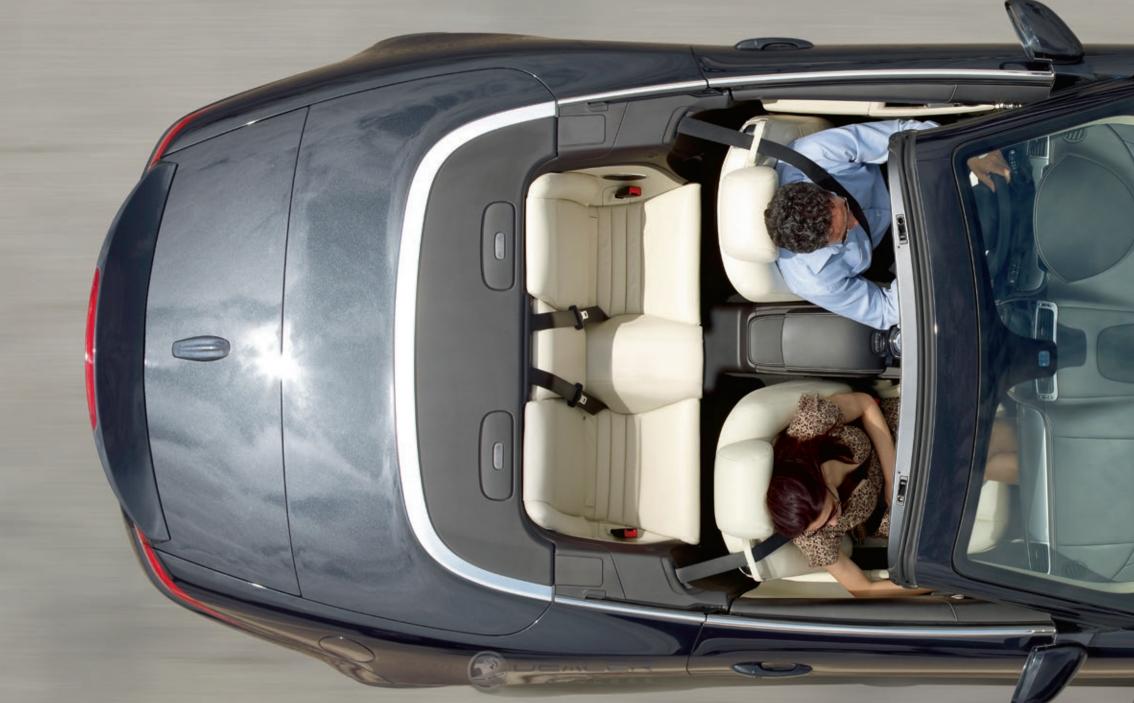

### SPECIAL SPACE

A high performance Grand Tourer, every aspect of the XK is **ergonomically designed** to enhance the driving experience. Whether crossing town or continent, the **2+2 configuration** provides rear seats, for occasional use or as a convenient storage area. For additional practicality, Convertible models have a **trunk capacity** of up to 11.1 cubic feet rising to 11.7 cubic feet on Coupe models. The XK never compromizes on luxury – from the modern textures, flawless craftsmanship and signature phosphor blue mood lighting to the triple lined canvas roof on Convertible models that provides excellent noise insulation and when stowed, minimizes encroachment on the trunkspace.

All seats are finished in supple leather. A wide selection of colors, materials and veneers offers the opportunity for personalization and individuality, while choices such as Poltrona Frau® leather headlining can provide the perfect finishing touch.