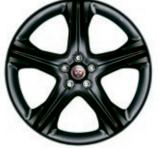

### ALLOY WHEELS

Nothing makes your XK more distinctive or individual than the choice of alloy wheels. Jaguar offers an exciting range of stunning alloy wheels to suit all personal tastes and performance requirements.

20" ORONA POLISHED FINISH (Optional on XK and XKR)

20" VORTEX (Optional on XKR with Dynamic Pack and optional on XKR-S)

20" TAKOBA GLOSS BLACK FINISH (Optional on XKR with Black Pack)

20" VULCAN GLOSS BLACK FINISH (Optional on XKR-S)