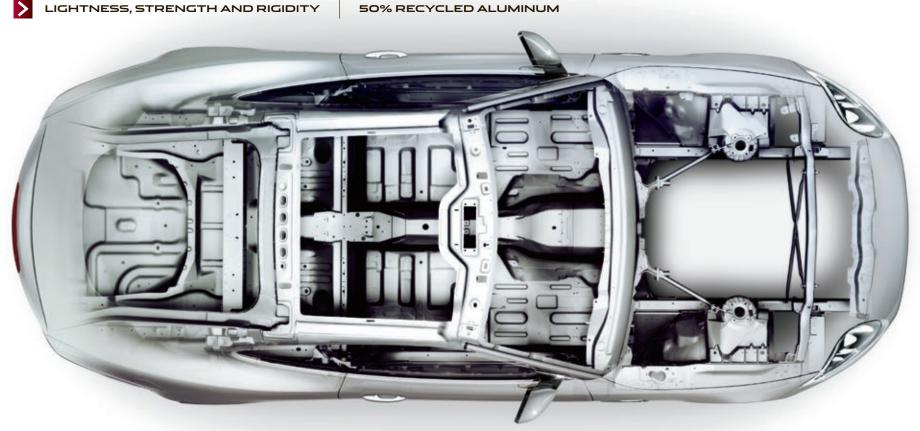

### ALUMINUM

LIGHTNESS, STRENGTH AND RIGIDITY 50% RECYCLED ALUMINUM

The all-aluminum body construction of the XK is fundamental to the way the car performs. Using technology derived from the aerospace industry, it delivers a combination of lightness, strength and rigidity - the key to great sports car handling, superb performance and impressive efficiency. High torsional rigidity delivers exceptional agility, reduced body roll and pin-sharp cornering; less weight results in faster acceleration, shorter braking distances, improved fuel economy and lower emissions when compared to an equivalent steel-bodied car.

The rigidity of aluminum body construction also means that Convertible models have no need for extra stiffening panels and the resultant additional weight. Because aluminum can absorb more energy than steel, the XK body is also able to dissipate greater impact forces, creating a safer environment for driver and passengers. What's more, with the commitment from Jaguar to sustainability, **50 percent of the XK body** structure is made from recycled aluminum.