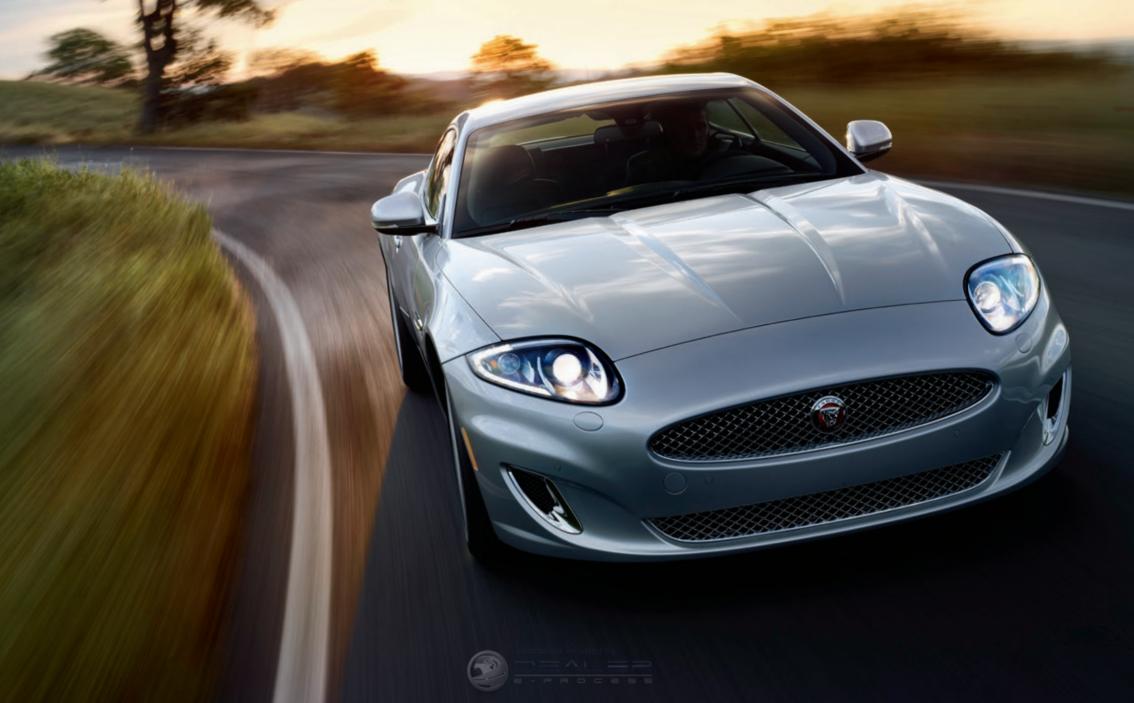

The **XK** combines performance with luxury and relevant technology, intuitively expressed to connect the driver to the car, and the car to the road: it is technology that empowers, but never overpowers the driving experience. As standard, it offers a 6-speed automatic transmission with Jaguar Sequential Shift<sup>®</sup>, JaguarDrive Selector<sup>™</sup>, Dynamic Stability Control (with TracDSC mode) and Performance Braking System from Jaguar. The interior features include soft grain leather heated and cooled Luxury-style seats with twin needle contrast stitch, a heated leather steering wheel, and a Suedecloth premium headlining. Also included interior is a 7 inch color Touch-screen that controls the navigation system, the powerful Bowers & Wilkins<sup>®</sup> 525W surround sound audio system, Bluetooth<sup>™</sup> and iPod<sup>™</sup> connectivity as well as displaying the visual guides for the front and rear parking sensors and backup camera<sup>1\*</sup>. The Jaguar Smart Key System<sup>™</sup> with keyless entry and keyless start ensures effortless access to the thrill of driving the XK<sup>3\*</sup>.

\*Please see page 45 for further information VEHICLES SHOWN: XK COUPE IN RHODIUM SILVER