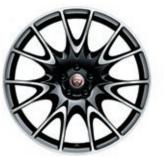

### ALLOY WHEELS

Nothing makes your XK more distinctive or individual than the choice of alloy wheels. Jaguar offers an exciting range of stunning alloy wheels to suit all personal tastes and performance requirements.

19" TAMANA (Optional on XK and XKR)

20" ORONA (Standard on XK)

20" TAKOBA (Standard on XKR)

20" VULCAN DARK TECHNICAL FINISH (Standard on XKR-S)

20" VENOM (Optional on XK)

20" KALIMNOS (Optional XK and XKR)