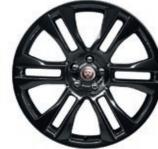

### ALLOY WHEELS

Nothing makes your XK more distinctive or individual than the choice of alloy wheels. Jaguar offers an exciting range of stunning alloy wheels to suit all personal tastes and performance requirements.

19" TAMANA (Optional on XK and XKR)

20" ORONA (Standard on XK)

20" TAKOBA (Standard on XKR)

20" VULCAN DARK TECHNICAL FINISH (Standard on XKR-S)

20" VENOM (Optional on XK)

20" KALIMNOS (Optional XK and XKR)