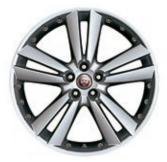

### ALLOY WHEELS

Nothing makes your XK more distinctive or individual than the choice of alloy wheels. Jaguar offers an exciting range of stunning alloy wheels to suit all personal tastes and performance requirements.

20" ORONA POLISHED FINISH (Optional on XK and XKR)

20" VORTEX (Optional on XKR with Dynamic Pack and optional on XKR-S)

20" TAKOBA GLOSS BLACK FINISH (Optional on XKR with Black Pack)

20" VULCAN GLOSS BLACK FINISH (Optional on XKR-S)