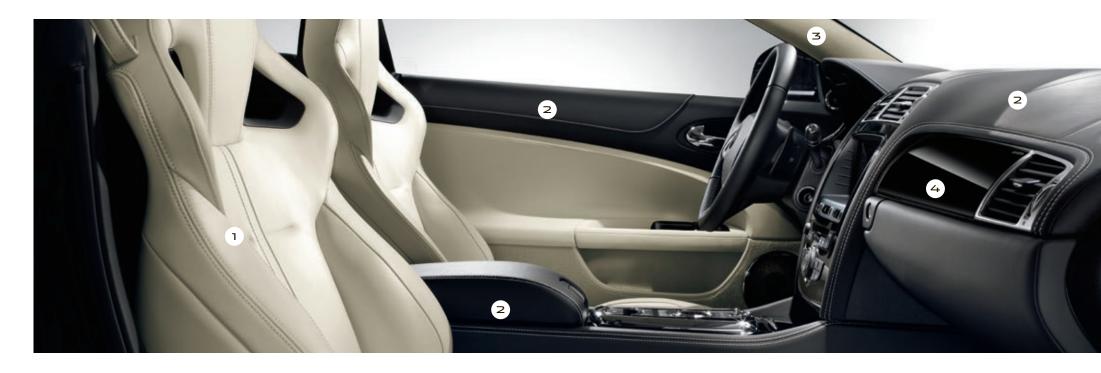

### JAGUAR PRECISION ENGINEERING IN A SEAT

CRAFTSMANSHIP AND LUXURY

P 2 SEAT STYLES MEMORY AND HEATING FUNCTIONALITY

When car and driver connect, the XK comes alive. The seats are meticulously designed and engineered to be an intrinsic element of the car, seamlessly integrated into its construction. They not only hold and support through every turn, they can heat and cool, reshape and adjust. At the press of a button they instantly recall any individual shape and position preferred by different drivers. There is no better demonstration of Jaguar's craftsmanship and attention to detail.

**Two styles** are available, each with detailed finishing and a comprehensive range of color choices. 16-way adjustable **Luxury** seats, standard in the XK and XKR models, are upholstered in twin-stitched soft grain leather and feature both heating and cooling. Precision crafted **Performance** seats, standard in the XKR-S and available as an option on the XKR, offer heating, individually fine-tuned lumbar support and powerfully sculpted side bolsters for exceptional lateral support during hard cornering.

VEHICLE SHOWN: XKR INTERIOR IN WARM CHARCOAL WITH VORY CONTRAST STITCH AND DARK MESH ALUMINUM VENEER

EXTERIOR COLORS >

ALLOY WHEELS

XK PACKS CONVERTIBLE TOPS

SEAT LEATHERS

VENEERS

INTERIOR COLOR COMBINATIONS