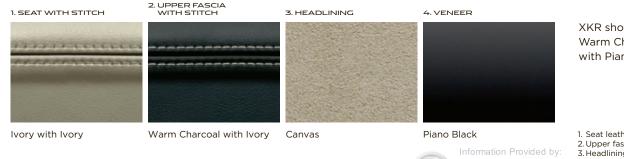

### CUSTOMIZATION

XKR shown with optional Performance seats in Ivory with Ivory stitch, Warm Charcoal upper fascia, and Canvas Suedecloth premium headlining with Piano Black veneer.

Seat leather and stitch applies to seats, door trim inserts and rear side panels.
Upper fascia and stitch applies to instrument panel, center console and upper door trims.
Headlining available in 3 materials: Morzine; Suedecloth and Poltrona Frau\* leather. Reference for Poltrona Frau\* leather headlining (optional on XK and XKR, standard on XKR-S).

### **XK INTERIOR**

SEAT WITH STITCH [SOFT GRAIN LEATHER]

UPPER FASCIA WITH STITCH HEADLINING (SUEDECLOTH)

Canvas

Warm Charcoal with Ivory Warm Charcoal with Ivory

Truffle with Ivory

Truffle with Ivory

Warm Charcoal with Ivory