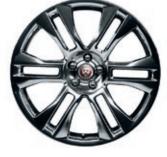

### ALLOY WHEELS

Nothing makes your XK more distinctive or individual than the choice of alloy wheels. Jaguar offers an exciting range of stunning alloy wheels to suit all personal tastes and performance requirements.

20" ORONA POLISHED FINISH (Optional on XK and XKR)

20" VORTEX (Optional on XKR with Dynamic Pack and optional on XKR-S)

20" TAKOBA GLOSS BLACK FINISH (Optional on XKR with Black Pack)

20" VULCAN GLOSS BLACK FINISH (Optional on XKR-S)