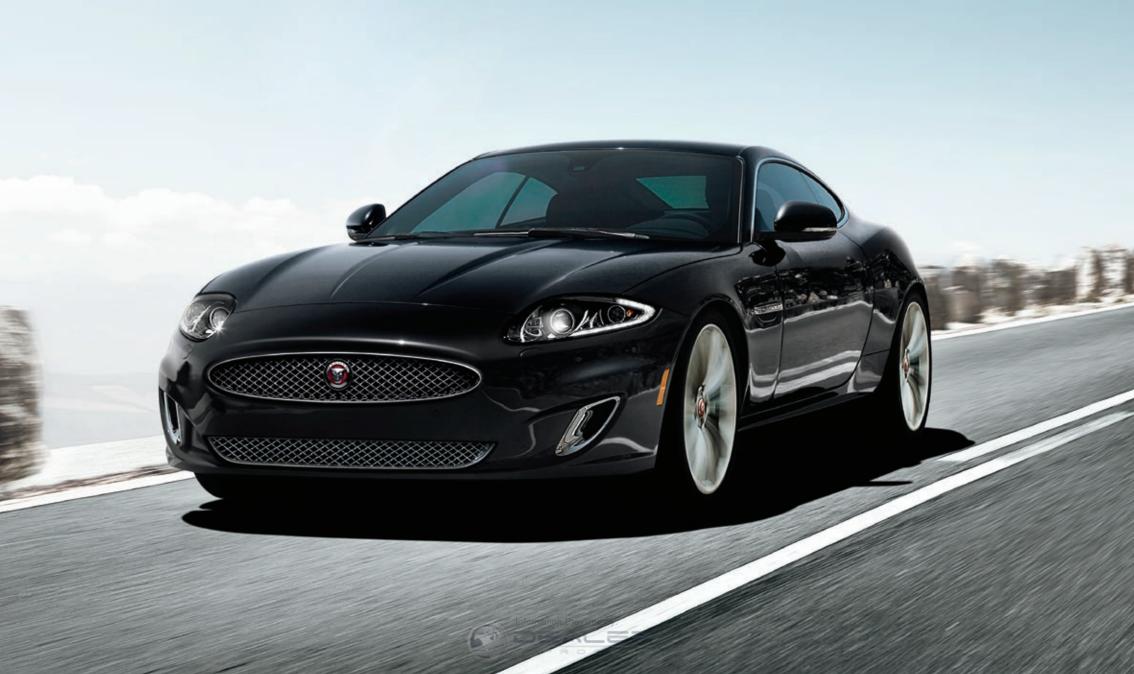

Power, style and uncompromised luxury, the XK makes every journey unforgettable. The contemporary fusion of dramatic sweeping curves with low-riding profile epitomizes the reputation of Jaguar for stunning and seductive design.

The XK delivers breathtaking performance and unparalleled comfort plus the versatility of a 2+2 seating configuration. Its advanced technology enables exhilarating handling wherever you go; its hand crafted cabin delivers absolute comfort however far you travel.

### SEDUCTIVE DESIGN

The XK model line has been designed and engineered in two bodystyles, Coupe and Convertible. Both are built in aluminum which combines lightness with strength and rigidity. Every surface is sculpted to create a visual energy, with the outer aluminum skin stretched taut over the body structure. From its purposeful front bumper design and chrome outlined air intakes, to its distinctive side power vents and muscular rear haunches, it promises both luxury and immense power.

To present a unique XK visual appearance, LED signature running lights frame the advanced bi-function HID Xenon headlamps, while at the rear there are distinctive all-LED tail lamps. Under the hood, the XK is driven by a choice of three highly acclaimed 5.0 liter V8 engines: a 5.0 liter V8 producing 385 HP; a 5.0 liter V8 Supercharged delivering 510 HP in XKR models; and exclusive to the XKR-S, a 5.0 liter V8 Supercharged producing an astounding 550 HP.