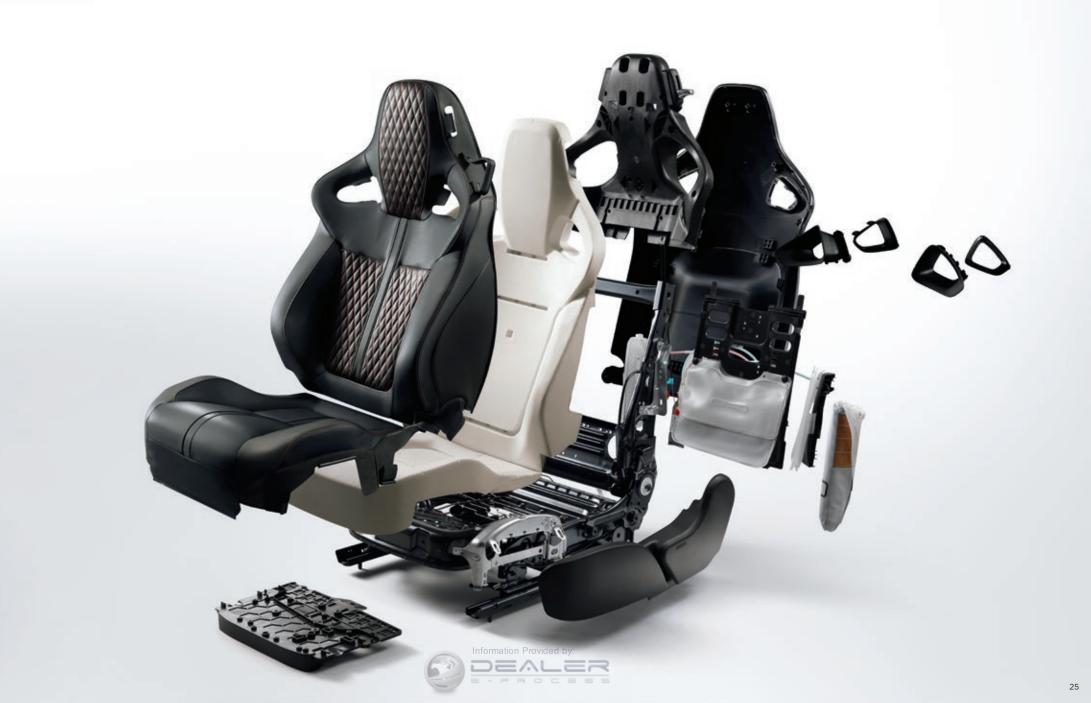

### JAGUAR PRECISION ENGINEERING IN A SEAT

CRAFTSMANSHIP AND LUXURY

P 2 SEAT STYLES MEMORY AND HEATING FUNCTIONALITY

When car and driver connect, the XK comes alive. The seats are meticulously designed and engineered to be an intrinsic element of the car, seamlessly integrated into its construction. They not only hold and support through every turn, they can heat and cool, reshape and adjust. At the press of a button they instantly recall any individual shape and position preferred by different drivers. There is no better demonstration of Jaguar's craftsmanship and attention to detail.

**Two styles** are available, each with detailed finishing and a comprehensive range of color choices. 16-way adjustable **Luxury** seats, standard in the XK and XKR models, are upholstered in twin-stitched soft grain leather and feature both heating and cooling. Precision crafted **Performance** seats, standard in the XKR-S and available as an option on the XKR, offer heating, individually fine-tuned lumbar support and powerfully sculpted side bolsters for exceptional lateral support during hard cornering.