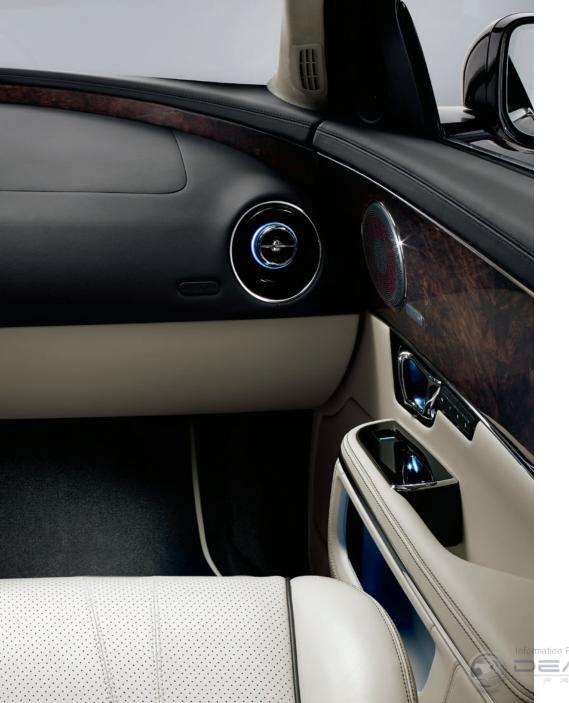

### THE FINEST DETAIL

The XJ welcomes you with soothing phosphor blue interior lighting bathing the cabin with its subtle tones to reveal aesthetic perfection and practicality; from the features of the center console to the details of the door bins and door pulls.

Gleaming chrome instruments invite you to touch. Before the wheels have even turned, starting the XJ is a moving experience. The start button needs only a light touch to raise the aluminum JaguarDrive Selector™ into the palm of your hand.