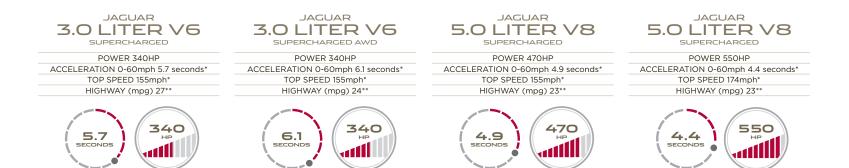

## POWERFUL, RESPONSIVE, SMART

8-SPEED TRANSMISSION

DRIVE MODE AND SPORT MODE

**STOP/START** TECHNOLOGY

The XJ is driven by a choice of exceptional engines built to satisfy different driving requirements but always ensuring outstanding performance and handling. They all feature an **8-speed transmission** for whisper smooth gear changes, delivering both a more responsive ride and fuel economy benefits.

0-60 MPH IN 4.4 SECONDS\*

5.0 V8 SUPERCHARGED 550HP ENGINE EXCEPTIONAL DYNAMICS

The XJR combines supercar performance with the highest levels of luxury and exemplifies the expertise of Jaguar in engineering, design and craftsmanship: from its beautiful sweeping panoramic roof and muscular lines to the astonishing **5.0 liter supercharged V8 engine**, which is uprated, tuned and calibrated to produce a 174mph top speed\*. This is a luxury sedan car that accelerates **0-60mph in 4.4 seconds**\*. The XJR has a 550hp power delivery and outstanding 502 lb.ft. of torque deliver a thrilling driving experience. Its deep resounding sport exhaust quad pipes dramatically announce its arrival.