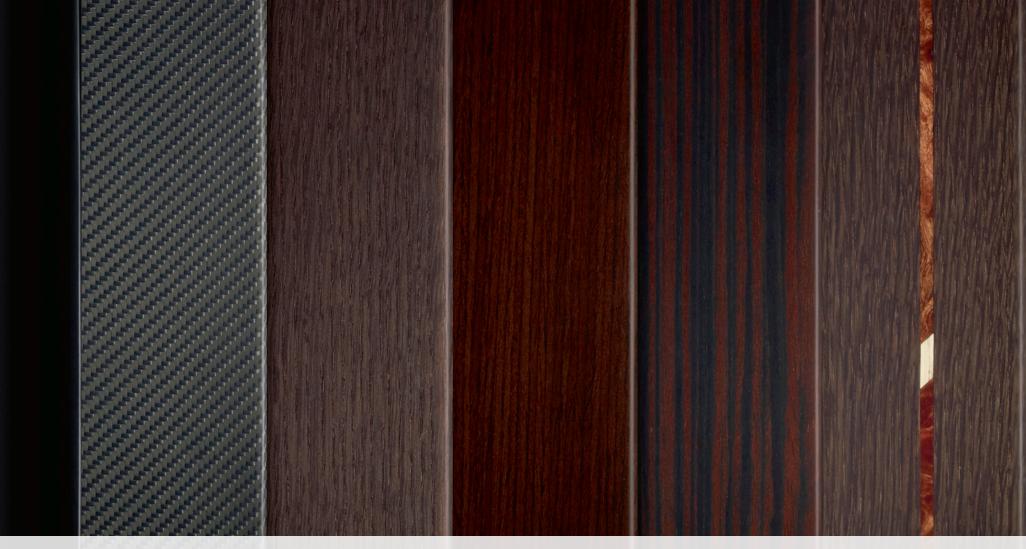

## INNER BEAUTY

The cabin of the XJ is both contemporary and luxurious, created to excite the senses. Comfort and quality reign supreme with form hugging supple leather complemented with twin needle stitching, contemporary surfaces and a choice of carefully crafted Piano Black, Carbon Fiber or real wood veneers.

Bordeaux (Available in semi-aniline only) Red Zone (Available in soft grain only)

**VENEERS** 

Piano Black

Carbon Fiber

Gloss Rich Oak

Satin Rosewood

Gloss Figured Ebony

Gloss Rich Oak with Linear Laser Inlay

Gloss Figured Ebony with Ribbon Laser Inlay Gloss Walnut Curl

Gloss Burr Walnut

Gloss Shadow Walnut

Satin Elm

Satin mid Zebrano