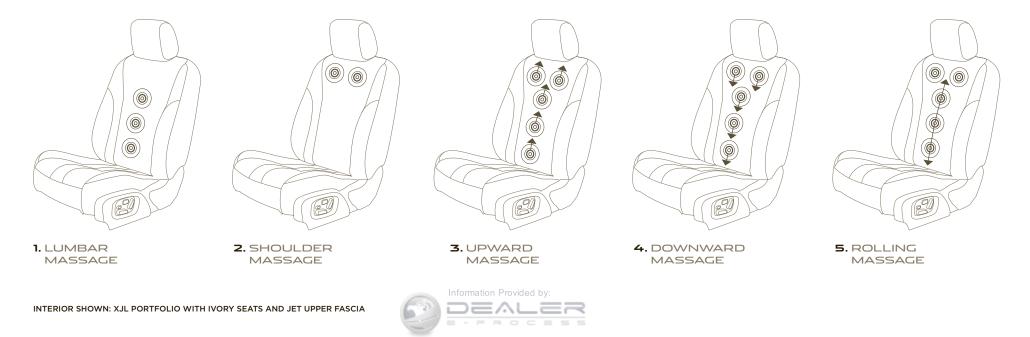

For the ultimate comfort during long journeys, driver and passenger seats can be chosen with **5 different massage programs** that can be adjusted in intensity to suit individual preferences.