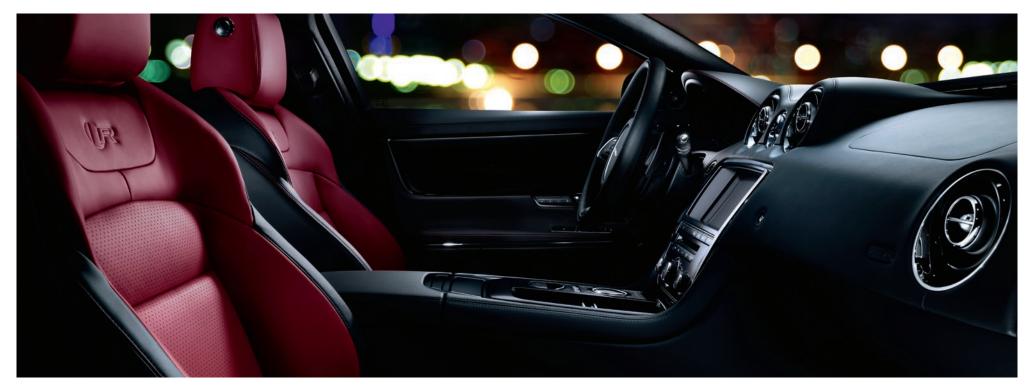

The unique exterior styling includes hood louvers; aerodynamics are sharpened with a revised front bumper featuring a splitter, unique side sills, a rear spoiler, complete with red brake calipers, 'R' badging and unique alloy wheels. Inside the XJR is undeniably sporty yet remains luxurious. Its soft grain leather is offered in five bold color combinations with surfaces finished in striking Piano Black. The exclusive R logo appears on the steering wheel, instrument cluster, dashboard Intaglio and embossed in all four seats. The XJR promises power and luxury.

#### \*Always follow local speed limits

VEHICLE SHOWN LEFT: XJR IN LUNAR GREY. INTERIOR SHOWN ABOVE: XJR INTERIOR WITH JET/RED ZONE DUO-TONE SEATS AND JET UPPER FASCIA