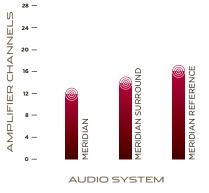

### SOUNDS ALIVE

MERIDIAN™ **TRIFIELD™**  CONVERSATION ASSIST

Turn on the superb audio system of the XJ and the cabin comes alive. Three pure fidelity systems engineered by Meridian, the ultimate audio specialists, are offered on the XJ models. Meridian's 380-watt Audio System uses a powerful 12-channel DSP amplifier. 14 speakers, including 2 subwoofers and 2 x 2.8-inch front door woofers, produce a seminal audio experience, surrounding you with exceptional sound quality. Meridian's 825-watt Surround Audio System uses no less than 20 speakers and 2 subwoofers with Audyssey MultEQ sound equalization technology, to produce 7.1 surround sound and create audio that is just as the artist intended. Meridian achieves this by benchmarking acoustic performance against real musical instruments. Pioneered by Meridian, **Trifield™** technology ensures a perfect stereo image for each occupant and produces an holistic sound within the cabin to deliver a concert-like experience. The latest addition to the range is the incredible 1300-watt Meridian Reference Audio System available only on the long wheelbase models. This ultra premium sound system employs 6 extra speakers in the front seat backs localizing the sound for each passenger, which provide an authentic and consistent sound quality for all while enhancing the sense of space within the cabin. With an XJ Meridian Audio System everyone can hear the difference.

#### MERIDIAN

380W, 14 Speakers, 12 channel class D DSP amplifier, Audyssey MultEQ Audio Equalization, Dynamic volume control

#### MERIDIAN SURROUND

825W, 20 Speakers, 15 channel class D DSP amplifier, Audyssey MultEQ Audio Equalization, 7.1 Surround Sound, Trifield<sup>™</sup> technology

#### MERIDIAN REFERENCE

1300W, 26 Speakers, 17 channel class D DSP amplifier, Audyssey MultEQ Audio Equalization, Trifield<sup>™</sup> technology, Conversation Assist