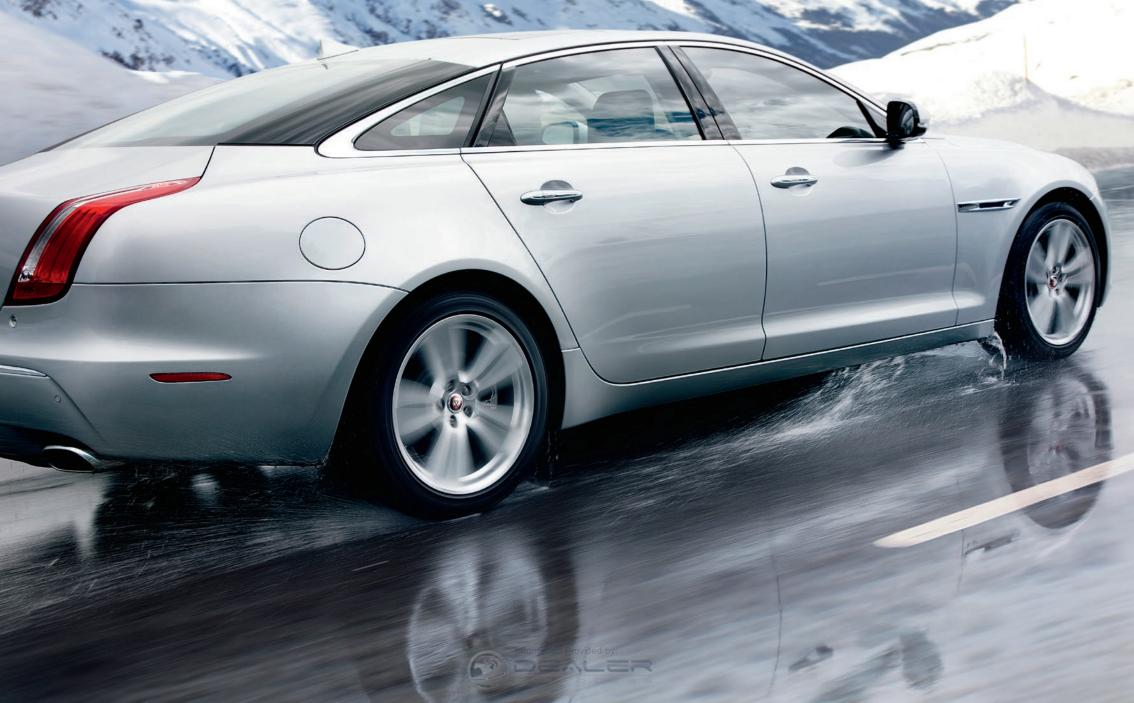

The robust capabilities of the XJ are reflected in its low, wide stance and long taut waistline. Design and engineering come to life.

VEHICLE SHOWN: XJL PORTFOLIO IN RHODIUM SILVER

all le

#### VEHICLE SHOWN: XJL PORTFOLIO IN RHODIUM SILVER

VEHICLE SHOWN: XJL PORTFOLIO IN RHODIUM SILVER