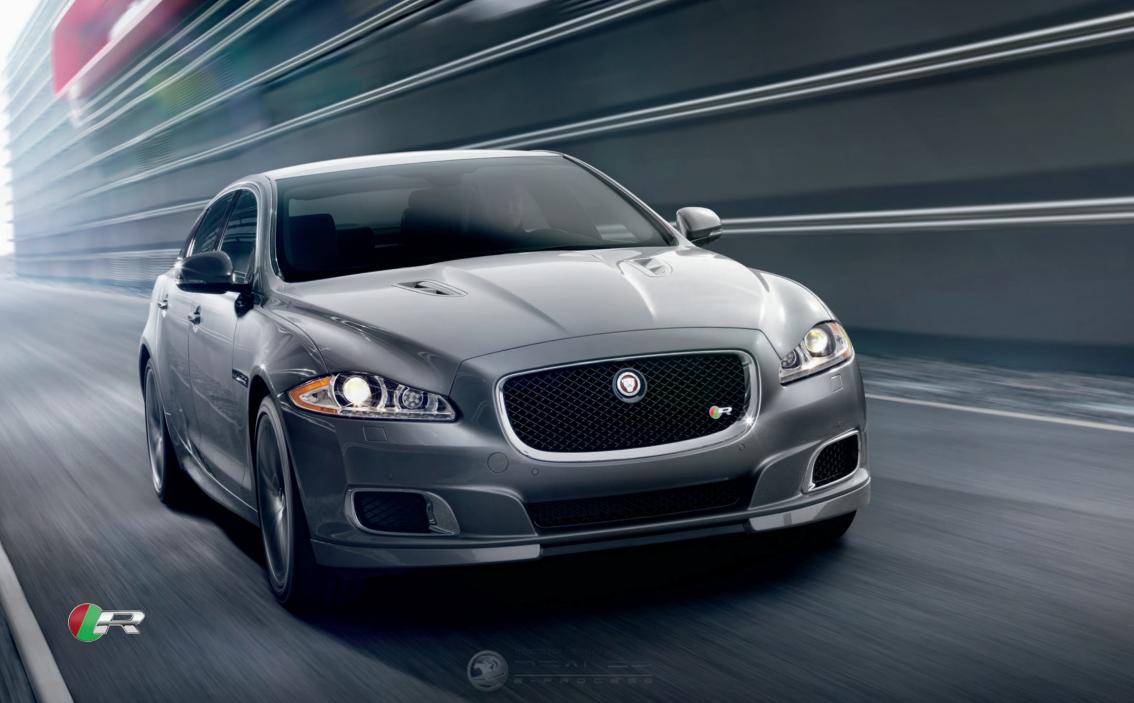

0-60 MPH IN 4.4 SECONDS\*

5.0 V8 SUPERCHARGED 550HP ENGINE EXCEPTIONAL DYNAMICS

The XJR combines supercar performance with the highest levels of luxury and exemplifies the expertise of Jaguar in engineering, design and craftsmanship: from its beautiful sweeping panoramic roof and muscular lines to the astonishing **5.0 liter supercharged V8 engine**, which is uprated, tuned and calibrated to produce a 174mph top speed\*. This is a luxury sedan car that accelerates **0-60mph in 4.4 seconds**\*. The XJR has a 550hp power delivery and outstanding 502 lb.ft. of torque deliver a thrilling driving experience. Its deep resounding sport exhaust quad pipes dramatically announce its arrival.

The unique exterior styling includes hood louvers; aerodynamics are sharpened with a revised front bumper featuring a splitter, unique side sills, a rear spoiler, complete with red brake calipers, 'R' badging and unique alloy wheels. Inside the XJR is undeniably sporty yet remains luxurious. Its soft grain leather is offered in five bold color combinations with surfaces finished in striking Piano Black. The exclusive R logo appears on the steering wheel, instrument cluster, dashboard Intaglio and embossed in all four seats. The XJR promises power and luxury.

#### \*Always follow local speed limits

VEHICLE SHOWN LEFT: XJR IN LUNAR GREY. INTERIOR SHOWN ABOVE: XJR INTERIOR WITH JET/RED ZONE DUO-TONE SEATS AND JET UPPER FASCIA