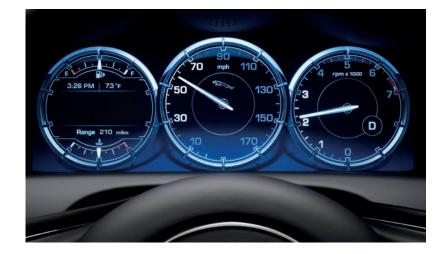

# SEE, TOUCH, CONNECT

Intuitive technology is simply expressed in the XJ. It seamlessly connects driver to car and road to empower, but never overpower, the driving experience.

With its innovative Virtual Instrument panel, the instrument cluster is always ready to display the most relevant information in an instant. It appears, on a crystal-clear screen, to be as real and solid as a 3-dimensional version. The screen automatically varies the display to give the driver relevant updates, such as information on the road ahead and fuel range. Simple 5-way controls on the steering wheel provide access to regularly used functions and are fully integrated with the Virtual Instruments.

INTERIOR SHOWN: XJL PORTFOLIO WITH IVORY SEATS AND JET UPPER FASCIA PLUS OPTIONAL ILLUMINATION PACK