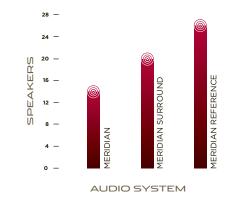

### SOUNDS ALIVE

MERIDIAN™ **TRIFIELD™**  CONVERSATION ASSIST

Turn on the superb audio system of the XJ and the cabin comes alive. Three pure fidelity systems engineered by Meridian, the ultimate audio specialists, are offered on the XJ models. Meridian's 380-watt Audio System uses a powerful 12-channel DSP amplifier. 14 speakers, including 2 subwoofers and 2 x 2.8-inch front door woofers, produce a seminal audio experience, surrounding you with exceptional sound quality. Meridian's 825-watt Surround Audio System uses no less than 20 speakers and 2 subwoofers with Audyssey MultEQ sound equalization technology, to produce 7.1 surround sound and create audio that is just as the artist intended. Meridian achieves this by benchmarking acoustic performance against real musical instruments. Pioneered by Meridian, **Trifield™** technology ensures a perfect stereo image for each occupant and produces an holistic sound within the cabin to deliver a concert-like experience. The latest addition to the range is the incredible 1300-watt Meridian Reference Audio System available only on the long wheelbase models. This ultra premium sound system employs 6 extra speakers in the front seat backs localizing the sound for each passenger, which provide an authentic and consistent sound quality for all while enhancing the sense of space within the cabin. With an XJ Meridian Audio System everyone can hear the difference.

#### MERIDIAN

380W, 14 Speakers, 12 channel class D DSP amplifier, Audyssey MultEQ Audio Equalization, Dynamic volume control

#### MERIDIAN SURROUND

825W, 20 Speakers, 15 channel class D DSP amplifier, Audyssey MultEQ Audio Equalization, 7.1 Surround Sound, Trifield<sup>™</sup> technology

#### MERIDIAN REFERENCE

1300W, 26 Speakers, 17 channel class D DSP amplifier, Audyssey MultEQ Audio Equalization, Trifield<sup>™</sup> technology, Conversation Assist