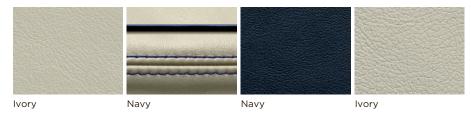

# SEAT LEATHERS

Jet (Available in soft grain and semi-aniline) Cashew (Available in soft grain only) Cirrus (Available in soft grain only) lvory (Available in soft grain and semi-aniline)

London Tan (Available in soft grain and semi-aniline) Navy (Available in soft grain only)

#### PERSONALIZATION

XJL PORTFOLIO INTERIOR

lvory soft grain seats with Jet contrast stitch and piping, Jet upper fascia and Jet headlining with Gloss Figured Ebony veneer.

 Seat leather applies to seats and door trim inserts
Contrast stitch applies to seat leathers and door bin
Upper fascia applies to dashboard, center console and upper door trims For full veneer options see page 44.
Center console inlay is Piano Black on all models.