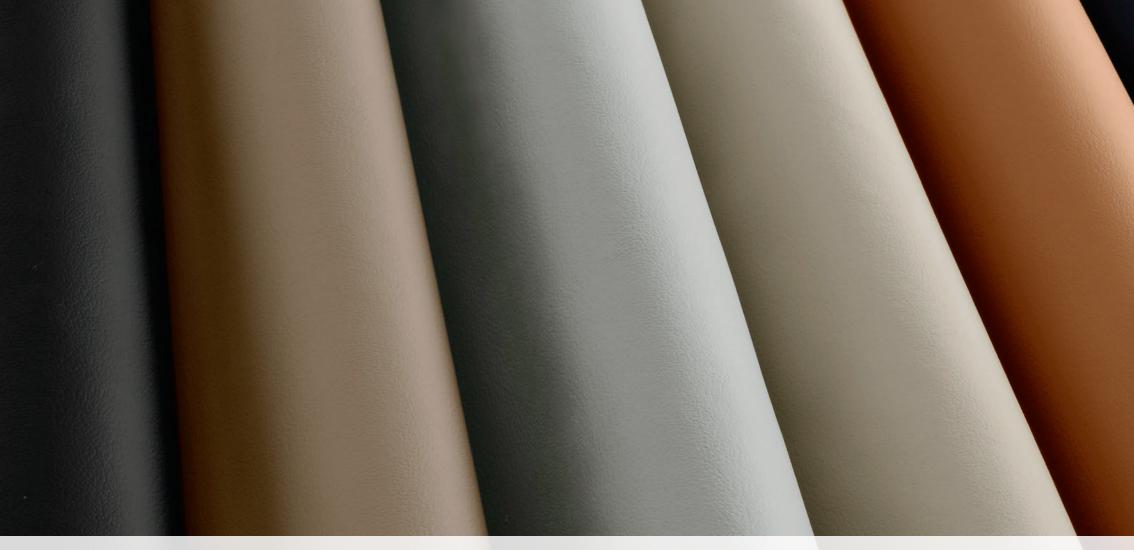

Seat leather is available in **2 different grains**: Soft grain and semi-aniline. Leather is sourced from the finest hide suppliers in the UK and Italy ensuring a glove soft and natural feel. All leathers go through an extensive finishing process to protect the material while preserving its unique appearance and character.

# SEAT LEATHERS

Jet (Available in soft grain and semi-aniline) Cashew (Available in soft grain only) Cirrus (Available in soft grain only) lvory (Available in soft grain and semi-aniline)

London Tan (Available in soft grain and semi-aniline) Navy (Available in soft grain only)