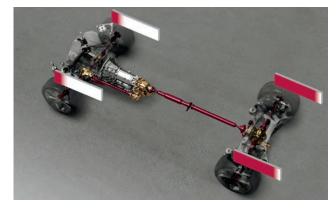

### ALL CONDITIONS, ALL WHEEL DRIVE

INTELLIGENT AND ADAPTIVE

APTIVE EXTREME CAPABILITY

PABILITY JAGUAR AGILITY

#### DRY ROAD CONDITIONS

VARIABLE ROAD CONDITIONS

AWD WINTER MODE

In normal driving conditions, virtually all torque is distributed to the rear wheels providing signature Jaguar rear wheel drive performance.

Inspiring driver confidence on almost all driving surfaces and in extreme weather, the advanced and intelligent technology of the XJ includes Jaguar's Instinctive All Wheel Drive<sup>™\*</sup>, which is available with the 3.0 liter V6 Supercharged engine. In normal conditions, Jaguar's Instinctive AWD<sup>™</sup> preserves the signature Jaguar rear wheel drive performance and agility, as well as improving fuel use and reducing emissions, by applying more torque to the rear wheels.