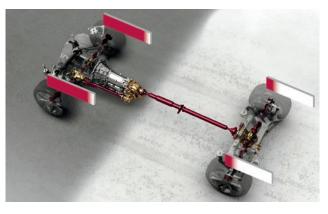

### ALL CONDITIONS, ALL WHEEL DRIVE

INTELLIGENT AND ADAPTIVE

APTIVE EXTREME CAPABILITY

PABILITY JAGUAR AGILITY

Where road conditions are changeable, up to 100% of torque can be distributed to the front wheels as required to ensure optimum traction.

At the touch of a button Winter Mode can be selected to distribute 30% of the torque to the front wheels and 70% of the torque to the rear wheels maximizing control in difficult conditions.

If low traction is sensed at the rear wheels, up to 50 percent of torque is quickly redistributed to the front wheels. When the most extreme conditions are detected – imagine pulling out of a slippery side road onto a dry main road at a T-junction in winter – up to 100 percent of available torque can be applied to the front wheels. The result is the reassurance of having all wheel drive when needed, while maintaining sports car performance in the majority of situations.