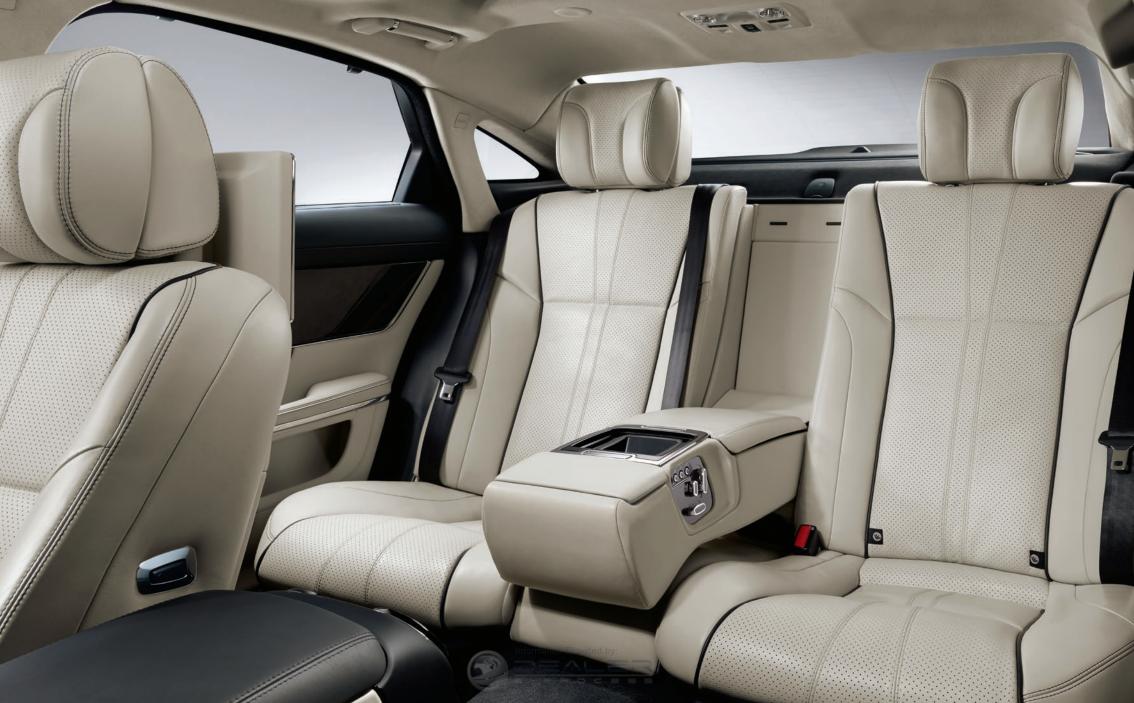

### REAR SEATING

**3 POSITION MEMORY** 

AIRLINE-STYLE RECLINING SEATS

**3 MASSAGE PROGRAMS** 

As the place for relaxation and comfort, long wheelbase XJ models have **over 3 feet of legroom** in which passengers can enjoy stretching out, reading or even a massage. The spacious rear environment can be augmented with a choice of a **Rear Seat Pack** or a **Premium Rear Seat Pack**. Featuring two individual **airline-style reclining seats** complete with **3 massage programs and memory**. The rear is further enhanced by a center armrest complete with rear seat controls, additional storage and cup holders as well as the ability to move the front passenger seat away if required. Also included are footrests, and electric side rear window blinds. For ease of exit, rear seats can be programmed to return from reclined to an upright position when a door is opened.

## XJ PREMIUM SEAT PACKS

The XJ is designed as a haven from the outside world and offers rear seat passengers the same levels of seating comfort and luxury that is found in the front of the car. A range of rear seat Option Packs provides an opportunity to upgrade the XJ's rear environment even further. Features include two individual airline-style reclining rear seats with increased functionality as well as entertainment packs. Further highlights from the available packs are featured below.

#### REAR SEAT PACK (LONG WHEELBASE MODELS ONLY)

Two individual rear seats including 3 massage functions. Folding rear center armrest with rear seat switch panels. Footrests and electric rear side window blinds.