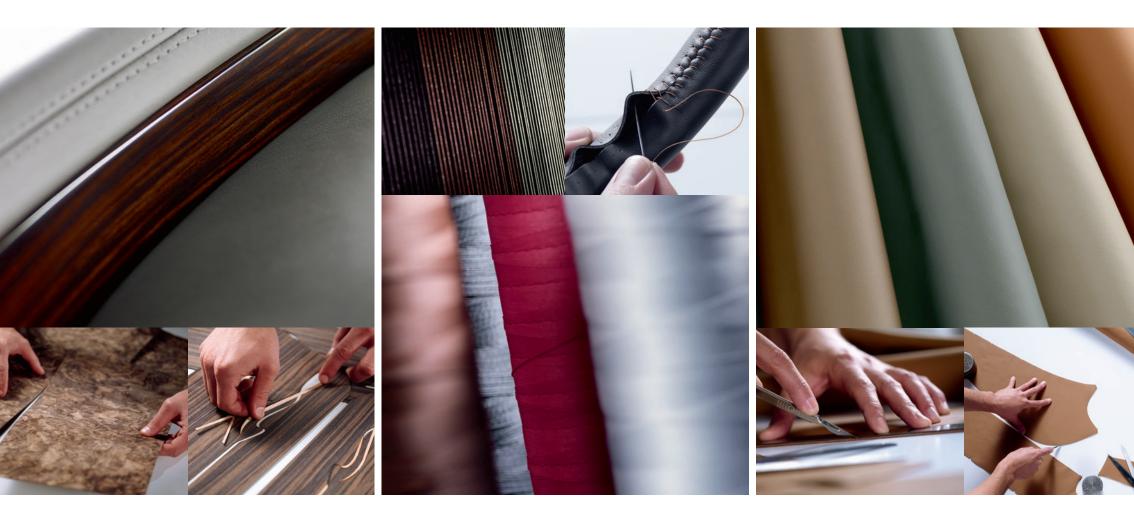

## EXPRESS YOURSELF IN COLOR

EXTERIOR COLORS

SEAT LEATHERS

VENEERS

INTERIOR COLOR COMBINATIONS

OPTION PACKS

The XJ is available in four model choices: XJ, XJ Portfolio, XJ Supercharged and XJR - there's an XJ that's just right for you. With 15 different color choices in either standard or metallic finish, Jaguar offers an outstanding paint spectrum to bring your XJ alive. Inside, the XJ offers a range of leather grains, colors and contrast stitching to create an interior precisely for you. A choice of premium wood veneers and Carbon Fiber finishes are precision crafted and tailored to suit your personal taste. For an even greater opportunity for personalization, and to help create a car that truly reflects your unique taste and individuality, you can also choose from an extensive range of Option Packs.

## INNER BEAUTY

The cabin of the XJ is both contemporary and luxurious, created to excite the senses. Comfort and quality reign supreme with form hugging supple leather complemented with twin needle stitching, contemporary surfaces and a choice of carefully crafted Piano Black, Carbon Fiber or real wood veneers.

The veneer leaves are each 0.5mm thick and are **laser cut** for absolute accuracy; they are then painstakingly positioned so that the grain patterns on either side of the cabin mirror one another. Veneers are lacquered, flattened and polished in an environment optimized for temperature and humidity.

Seat leather is available in **2 different grains**: Soft grain and semi-aniline. Leather is sourced from the finest hide suppliers in the UK and Italy ensuring a glove soft and natural feel. All leathers go through an extensive finishing process to protect the material while preserving its unique appearance and character.

**Twin needle stitching** is applied throughout the XJ for durability and provides unequivocal evidence of Jaguar quality. On selected models, stitching in contrasting colors to the seat leathers and door bins can be chosen to add a further touch of personalization.