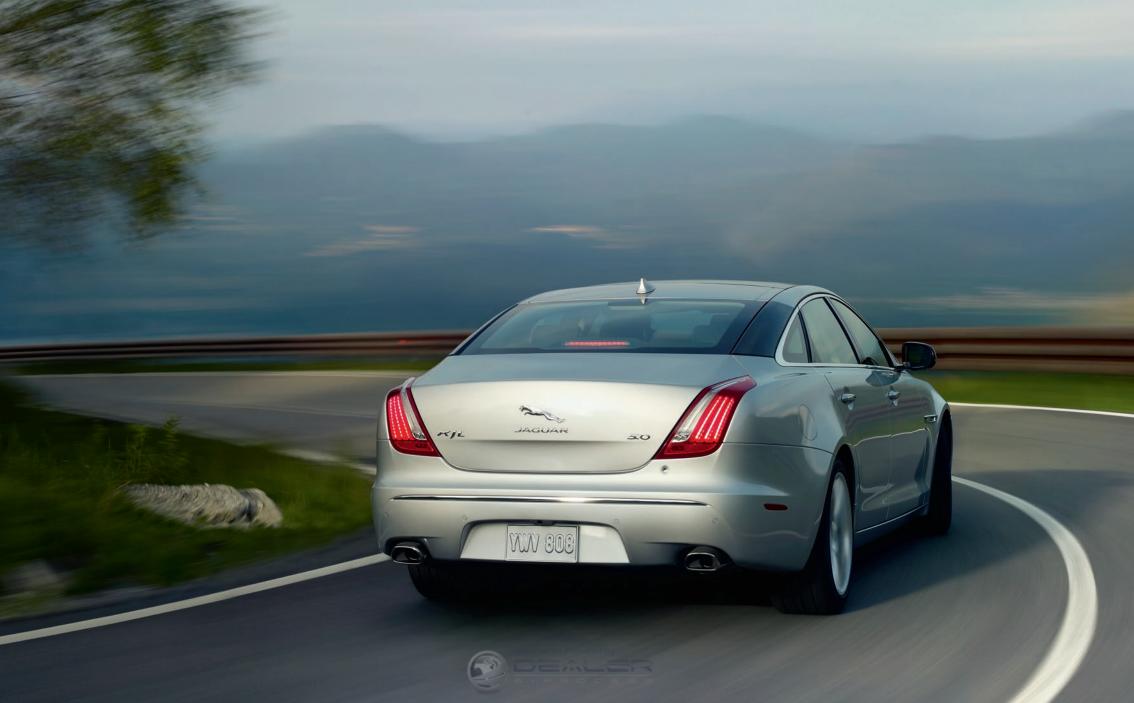

The robust capabilities of the XJ are reflected in its low, wide stance and long taut waistline. Design and engineering come to life.

VEHICLE SHOWN: XJL PORTFOLIO IN RHODIUM SILVER

all le

VEHICLE SHOWN: XJL PORTFOLIO IN RHODIUM SILVER