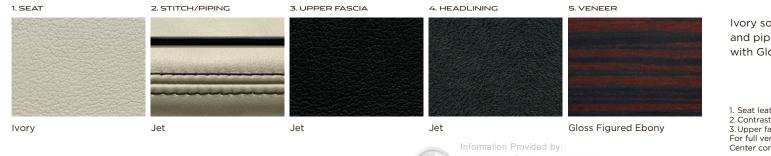

#### PERSONALIZATION

XJL PORTFOLIO INTERIOR

lvory soft grain seats with Jet contrast stitch and piping, Jet upper fascia and Jet headlining with Gloss Figured Ebony veneer.

 Seat leather applies to seats and door trim inserts
Contrast stitch applies to seat leathers and door bin
Upper fascia applies to dashboard, center console and upper door trims For full veneer options see page 44.
Center console inlay is Piano Black on all models.