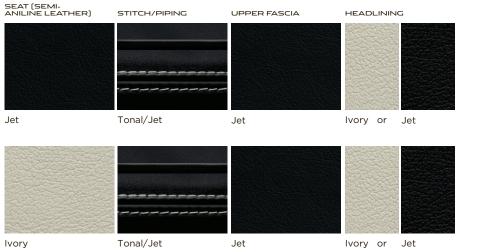

a and Jet headlining with Gloss Figured Ebony veneer.

 Seat leather applies to seats and door trim inserts
Contrast stitch applies to seat leathers and door bin
Upper fascia applies to dashboard, center console and upper door trims For full veneer options see page 44.
Center console inlay is Piano Black on all models.



Truffle

 

 SEAT (SOFT GRAIN LEATHER)
 STITCH
 UPPER FASCIA
 MORZINE HEADLININC

 Image: Im

Cashew

Cashew

lvory



#### XJ PORTFOLIO AND SUPERCHARGED





# SEAT (SOFT GRAIN LEATHER) STITCH/PIPING UPPER FASCIA SUEDECLOTH HEADLINING SUEDECLOTH HEADLINING STITCH/PIPING Ivory Jet Jet Ivory or Jet <t

XJ PORTFOLIO AND SUPERCHARGED (CONTINUED)



#### SPORT AND SPEED PACK INTERIOR







## XJ PORTFOLIO AND SUPERCHARGED SEMI-ANILINE LEATHER SEATING WITH LEATHER HEADLINER







## XJ PORTFOLIO AND SUPERCHARGED SEMI-ANILINE LEATHER SEATING WITH LEATHER HEADLINER [CONTINUED]









#### ХЛК





#### XJR SEMI-ANILINE LEATHER SEATING PACK





# XJ SPORT AND SPEED PACK

Sport and Speed Pack enhance the exterior and interior styling of the XJ Supercharged and boost its performance to superlative levels.

The sporting credentials are emphasized with the Sport and Speed Pack. Details include front grille, side power vents and lower mesh finished in black gloss. Brake calipers are red and an aero splitter lowers the car's front profile and improves overall performance dynamics. A spoiler increases downforce at speed for enhanced handling. The interior is upgraded with a unique sporting style and a choice of two compelling color schemes.

The 5.0L Supercharged XJ