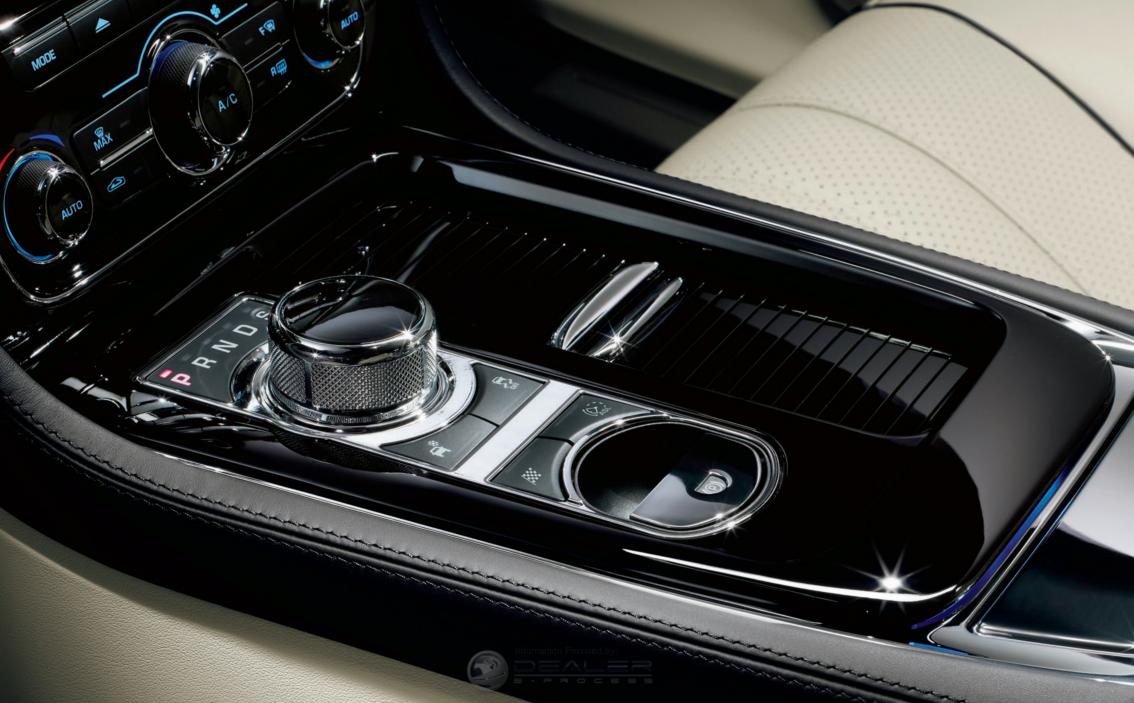

Gleaming chrome instruments invite you to touch. Before the wheels have even turned, starting the XJ is a moving experience. The start button needs only a light touch to raise the aluminum JaguarDrive Selector™ into the palm of your hand.

Drive mode or Sport mode can be chosen with the JaguarDrive Selector<sup>™</sup>. Sport mode allows full manual gear shift control of the XJ using one-touch paddles mounted behind the steering wheel. Even in the automatic Drive mode, the paddles allow temporary override for the instant power needs that maneuvers like passing demand. **Stop/Start technology** also improves fuel efficiency by detecting when the engine isn't required and shutting it down – Eco Stop. Once the brake pedal is released, Eco Start re-starts the engine without hesitation: immediate, seamless and better for the environment.