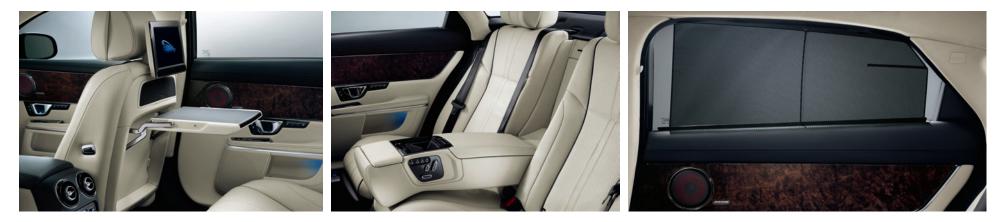

### THE FINEST DETAIL

The XJ welcomes you with soothing phosphor blue interior lighting bathing the cabin with its subtle tones to reveal aesthetic perfection and practicality; from the features of the center console to the details of the door bins and door pulls.

Gleaming chrome instruments invite you to touch. Before the wheels have even turned, starting the XJ is a moving experience. The start button needs only a light touch to raise the aluminum JaguarDrive Selector™ into the palm of your hand.

INTERIOR SHOWN: XJL PORTFOLIO WITH IVORY SEATS AND JET UPPER FASCIA PLUS OPTIONAL ILLUMINATION PACK

Available within the Premium Rear Seat Pack, any one of the four electric seats can be selected and then fully controlled using the touch screen and the driver seat controls. Rear seats can also revert to home position for ease of entry or exit. Other features that can be controlled via the Touch-screen are individual seat massage functions and the active ventilation heated/cooled functions. 

### FRONT SEATING

DRY COOLING FUNCTION

TION 5 MASSAGE PROGRAMS

The XJ seating is created to be as pleasing to the eye as it is to touch and experience. From the start of the design process, every seat is created to maximize driver and passenger control of personal comfort with meticulous consideration given to practicality and function. That perfect position is only a touch of a button away as all front seats feature electric adjustment. All front and rear seats are heated, while on the XJ Portfolio, XJ Supercharged and the XJR front and rear seats have a cooling function too. Selected XJ derivatives also have driver and front passenger seat **3 position memory**.

For the ultimate comfort during long journeys, driver and passenger seats can be chosen with **5 different massage programs** that can be adjusted in intensity to suit individual preferences.

### REAR SEATING

**3 POSITION MEMORY** 

AIRLINE-STYLE RECLINING SEATS

**3 MASSAGE PROGRAMS** 

As the place for relaxation and comfort, long wheelbase XJ models have **over 3 feet of legroom** in which passengers can enjoy stretching out, reading or even a massage. The spacious rear environment can be augmented with a choice of a **Rear Seat Pack** or a **Premium Rear Seat Pack**. Featuring two individual **airline-style reclining seats** complete with **3 massage programs and memory**. The rear is further enhanced by a center armrest complete with rear seat controls, additional storage and cup holders as well as the ability to move the front passenger seat away if required. Also included are footrests, and electric side rear window blinds. For ease of exit, rear seats can be programmed to return from reclined to an upright position when a door is opened.

On long wheelbase models, the Premium Rear Seat Pack includes both the Rear Seat Entertainment and Rear Seat Pack allowing passengers to enjoy their ride with entertainment and comfort. Included in the pack are dual 10.2-inch LCD screens and business tray tables finished in leather, which one gets to enjoy all while relaxing in the individual rear seats with massage functionality. A rear media interface allows iPod\*, MP3 or USB connection using a remote control stored in the rear armrest. Audio for the package is provided by **WhiteFire™** digital wireless headphones.

WIRELESS HEADPHONES

\*iPod is a trademark of Apple inc, registered in the U.S. and other countries

INTERIOR SHOWN: XJL PORTFOLIO WITH IVORY SEATS, JET UPPER FASCIA AND PREMIUM REAR SEAT PACK WITH 1300W MERIDIAN REFERENCE AUDIO SYSTEM