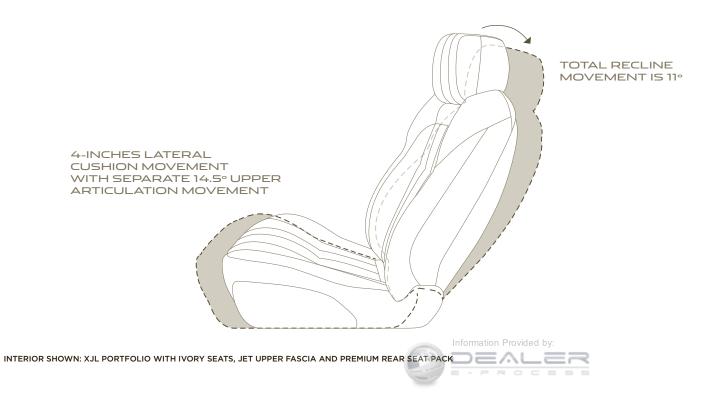

### FRONT SEATING

DRY COOLING FUNCTION

TION 5 MASSAGE PROGRAMS

The XJ seating is created to be as pleasing to the eye as it is to touch and experience. From the start of the design process, every seat is created to maximize driver and passenger control of personal comfort with meticulous consideration given to practicality and function. That perfect position is only a touch of a button away as all front seats feature electric adjustment. All front and rear seats are heated, while on the XJ Portfolio, XJ Supercharged and the XJR front and rear seats have a cooling function too. Selected XJ derivatives also have driver and front passenger seat **3 position memory**.

For the ultimate comfort during long journeys, driver and passenger seats can be chosen with **5 different massage programs** that can be adjusted in intensity to suit individual preferences.

### REAR SEATING

**3 POSITION MEMORY** 

AIRLINE-STYLE RECLINING SEATS

**3 MASSAGE PROGRAMS** 

As the place for relaxation and comfort, long wheelbase XJ models have **over 3 feet of legroom** in which passengers can enjoy stretching out, reading or even a massage. The spacious rear environment can be augmented with a choice of a **Rear Seat Pack** or a **Premium Rear Seat Pack**. Featuring two individual **airline-style reclining seats** complete with **3 massage programs and memory**. The rear is further enhanced by a center armrest complete with rear seat controls, additional storage and cup holders as well as the ability to move the front passenger seat away if required. Also included are footrests, and electric side rear window blinds. For ease of exit, rear seats can be programmed to return from reclined to an upright position when a door is opened.