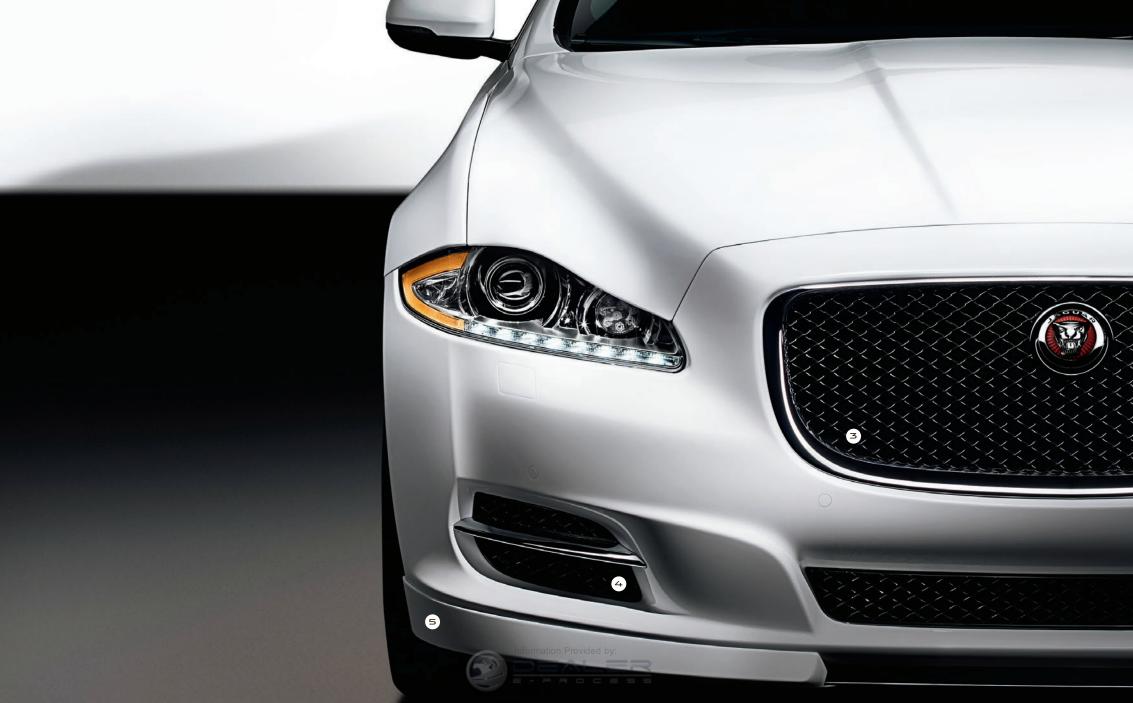

or enhanced handling. The interior is upgraded with a unique sporting style and a choice of two compelling color schemes.

The 5.0L Supercharged XJ is given the ultimate power boost with Sport and Speed Pack. Including stylistic and performance enhancements, the pack adds further advanced engineering technology. Vmax is an exceptional, precision tuned, engine enhancement that takes the maximum road speed of the XJ from 155mph to 174mph\*.



#### INTERIOR SPORT PACK

1. Piano Black veneer as standard 2. Sculpted seat bolsters for lateral support 3. 18x18 way adjustable seats 4. 2 Colorways - Jet/Jet or Jet/Ivory



#### EXTERIOR SPORT PACK

**1.** Rear spoiler **2.** 20" Venom wheels **3.** Gloss Black mesh grille **4.** Chrome grille surrounds **5.** Body colored front bumper splitter







## XJ PREMIUM SEAT PACKS

The XJ is designed as a haven from the outside world and offers rear seat passengers the same levels of seating comfort and luxury that is found in the front of the car. A range of rear seat Option Packs provides an opportunity to upgrade the XJ's rear environment even further. Features include two individual airline-style reclining rear seats with increased functionality as well as entertainment packs. Further highlights from the available packs are featured below.



#### REAR SEAT PACK (LONG WHEELBASE MODELS ONLY)

Two individual rear seats including 3 massage functions. Folding rear center armrest with rear seat switch panels. Footrests and electric rear side window blinds.

#### PREMIUM REAR SEAT PACKAGE (LONG WHEELBASE MODELS ONLY)

Features as Rear Seat