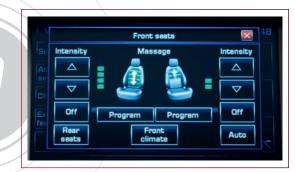

Available within the Premium Rear Seat Pack, any one of the four electric seats can be selected and then fully controlled using the touch screen and the driver seat controls. Rear seats can also revert to home position for ease of entry or exit. Other features that can be controlled via the Touch-screen are individual seat massage functions and the active ventilation heated/cooled functions. 

For the ultimate comfort during long journeys, driver and passenger seats can be chosen with **5 different massage programs** that can be adjusted in intensity to suit individual preferences.