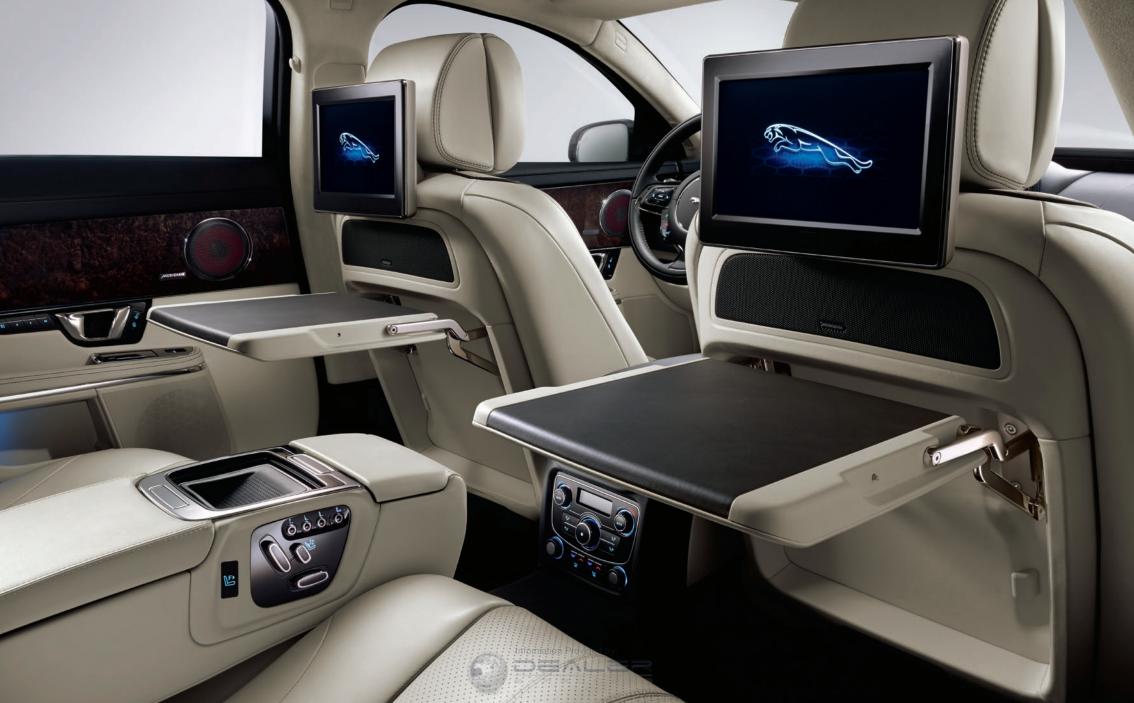

On long wheelbase models, the Premium Rear Seat Pack includes both the Rear Seat Entertainment and Rear Seat Pack allowing passengers to enjoy their ride with entertainment and comfort. Included in the pack are dual 10.2-inch LCD screens and business tray tables finished in leather, which one gets to enjoy all while relaxing in the individual rear seats with massage functionality. A rear media interface allows iPod\*, MP3 or USB connection using a remote control stored in the rear armrest. Audio for the package is provided by **WhiteFire™** digital wireless headphones.

WIRELESS HEADPHONES

\*iPod is a trademark of Apple inc, registered in the U.S. and other countries

INTERIOR SHOWN: XJL PORTFOLIO WITH IVORY SEATS, JET UPPER FASCIA AND PREMIUM REAR SEAT PACK WITH 1300W MERIDIAN REFERENCE AUDIO SYSTEM

#### PREMIUM REAR SEAT PACKAGE (LONG WHEELBASE MODELS ONLY)

Features as Rear Seat Pack plus rear seat memory including home position, rear business tables, Rear Seat Entertainment – 10.2-inch dual LCD screens with Rear Media Interface, Touch-screen remote control and 2 x WhiteFire™ digital wireless headphones.