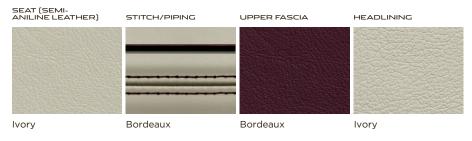

#### PERSONALIZATION

XJL PORTFOLIO INTERIOR

lvory soft grain seats with Jet contrast stitch and piping, Jet upper fascia and Jet headlining with Gloss Figured Ebony veneer.

 Seat leather applies to seats and door trim inserts
Contrast stitch applies to seat leathers and door bin
Upper fascia applies to dashboard, center console and upper door trims For full veneer options see page 44.
Center console inlay is Piano Black on all models.