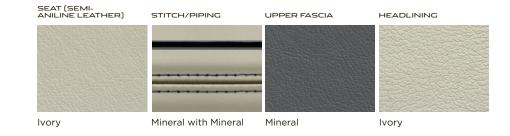

#### PERSONALIZATION

XJL PORTFOLIO INTERIOR

lvory soft grain seats with Jet contrast stitch and piping, Jet upper fascia and Jet headlining with Gloss Figured Ebony veneer.

 Seat leather applies to seats and door trim inserts
Contrast stitch applies to seat leathers and door bin
Upper fascia applies to dashboard, center console and upper door trims For full veneer options see page 44.
Center console inlay is Piano Black on all models.