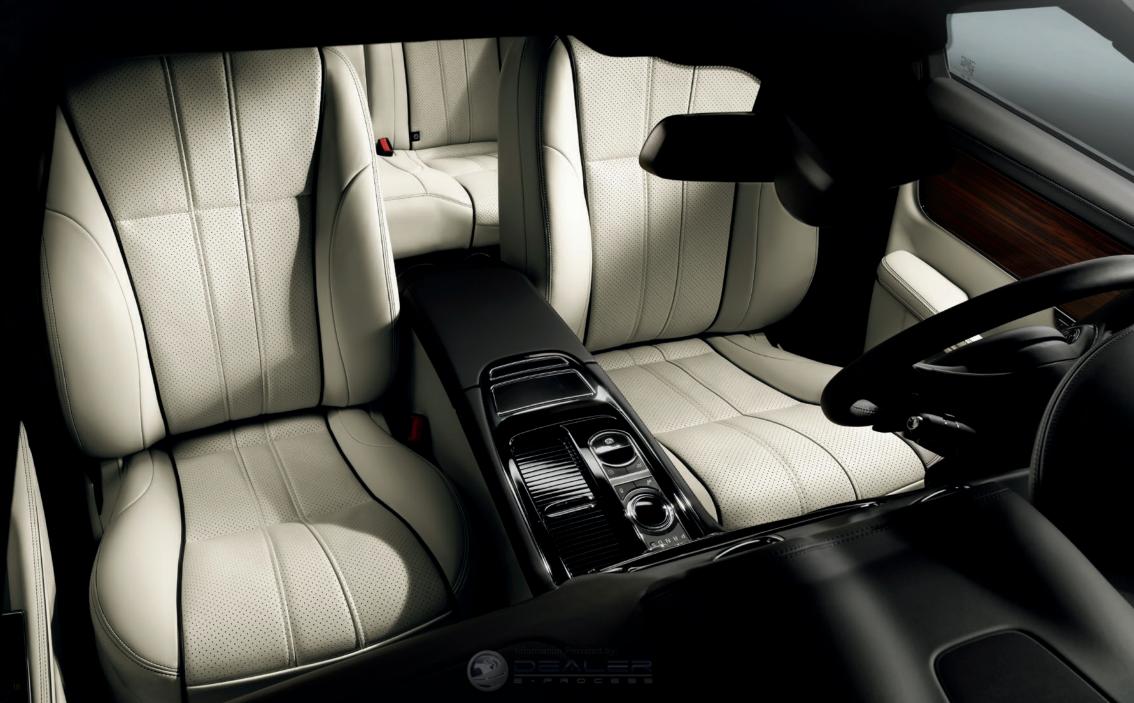

### REAR SEATING

**3 POSITION MEMORY** 

AIRLINE-STYLE RECLINING SEATS

**3 MASSAGE PROGRAMS** 

As the place for relaxation and comfort, long wheelbase XJ models have **over 3 feet of legroom** in which passengers can enjoy stretching out, reading or even a massage. The spacious rear environment can be augmented with a choice of a **Rear Seat Pack** or a **Premium Rear Seat Pack**. Featuring two individual **airline-style reclining seats** complete with **3 massage programs and memory**. The rear is further enhanced by a center armrest complete with rear seat controls, additional storage and cup holders as well as the ability to move the front passenger seat away if required. Also included are footrests, and electric side rear window blinds. For ease of exit, rear seats can be programmed to return from reclined to an upright position when a door is opened.

On long wheelbase models, the Premium Rear Seat Pack includes both the Rear Seat Entertainment and Rear Seat Pack allowing passengers to enjoy their ride with entertainment and comfort. Included in the pack are dual 10.2-inch LCD screens and business tray tables finished in leather, which one gets to enjoy all while relaxing in the individual rear seats with massage functionality. A rear media interface allows iPod\*, MP3 or USB connection using a remote control stored in the rear armrest. Audio for the package is provided by **WhiteFire™** digital wireless headphones.