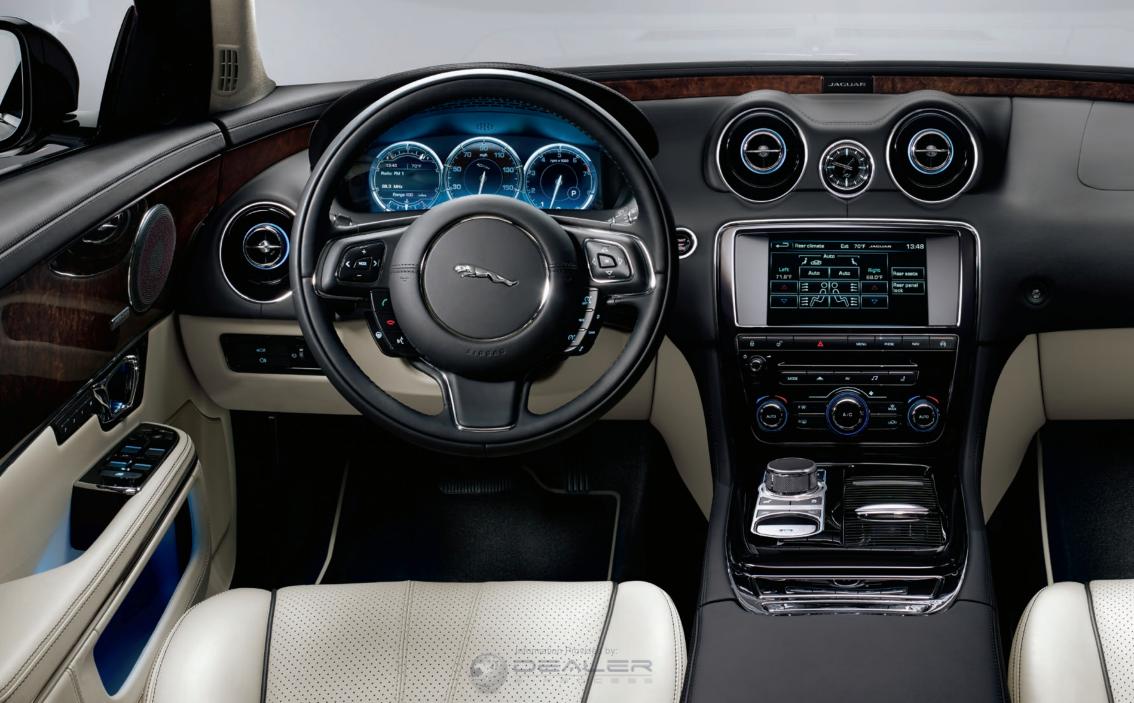

# SEE, TOUCH, CONNECT

Intuitive technology is simply expressed in the XJ. It seamlessly connects driver to car and road to empower, but never overpower, the driving experience.

With its innovative Virtual Instrument panel, the instrument cluster is always ready to display the most relevant information in an instant. It appears, on a crystal-clear screen, to be as real and solid as a 3-dimensional version. The screen automatically varies the display to give the driver relevant updates, such as information on the road ahead and fuel range. Simple 5-way controls on the steering wheel provide access to regularly used functions and are fully integrated with the Virtual Instruments.

INTERIOR SHOWN: XJL PORTFOLIO WITH IVORY SEATS AND JET UPPER FASCIA PLUS OPTIONAL ILLUMINATION PACK

### TOUCH TO CONTROL, SEE TO BELIEVE

A single **8-inch color Touch-screen** in the center console provides multi-function control and displays the three primary functions; audio, climate control and **satellite navigation**. For a hands-free experience, the system also offers voice control of audio, navigation and telephone connectivity\*.