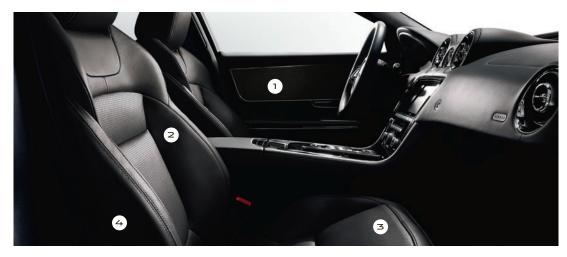

### THE FINEST DETAIL

The XJ welcomes you with soothing phosphor blue interior lighting bathing the cabin with its subtle tones to reveal aesthetic perfection and practicality; from the features of the center console to the details of the door bins and door pulls.

Gleaming chrome instruments invite you to touch. Before the wheels have even turned, starting the XJ is a moving experience. The start button needs only a light touch to raise the aluminum JaguarDrive Selector™ into the palm of your hand.

INTERIOR SHOWN: XJL PORTFOLIO WITH IVORY SEATS AND JET UPPER FASCIA PLUS OPTIONAL ILLUMINATION PACK