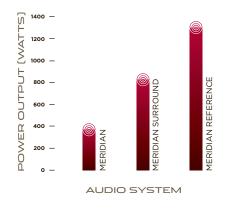

### SOUNDS ALIVE

MERIDIAN™ **TRIFIELD™**  CONVERSATION ASSIST

Turn on the superb audio system of the XJ and the cabin comes alive. Three pure fidelity systems engineered by Meridian, the ultimate audio specialists, are offered on the XJ models. Meridian's 380-watt Audio System uses a powerful 12-channel DSP amplifier. 14 speakers, including 2 subwoofers and 2 x 2.8-inch front door woofers, produce a seminal audio experience, surrounding you with exceptional sound quality. Meridian's 825-watt Surround Audio System uses no less than 20 speakers and 2 subwoofers with Audyssey MultEQ sound equalization technology, to produce 7.1 surround sound and create audio that is just as the artist intended. Meridian achieves this by benchmarking acoustic performance against real musical instruments. Pioneered by Meridian, **Trifield™** technology ensures a perfect stereo image for each occupant and produces an holistic sound within the cabin to deliver a concert-like experience. The latest addition to the range is the incredible 1300-watt Meridian Reference Audio System available only on the long wheelbase models. This ultra premium sound system employs 6 extra speakers in the front seat backs localizing the sound for each passenger, which provide an authentic and consistent sound quality for all while enhancing the sense of space within the cabin. With an XJ Meridian Audio System everyone can hear the difference.

#### MERIDIAN

380W, 14 Speakers, 12 channel class D DSP amplifier, Audyssey MultEQ Audio Equalization, Dynamic volume control

#### MERIDIAN SURROUND

825W, 20 Speakers, 15 channel class D DSP amplifier, Audyssey MultEQ Audio Equalization, 7.1 Surround Sound, Trifield<sup>™</sup> technology

#### MERIDIAN REFERENCE

1300W, 26 Speakers, 17 channel class D DSP amplifier, Audyssey MultEQ Audio Equalization, Trifield<sup>™</sup> technology, Conversation Assist