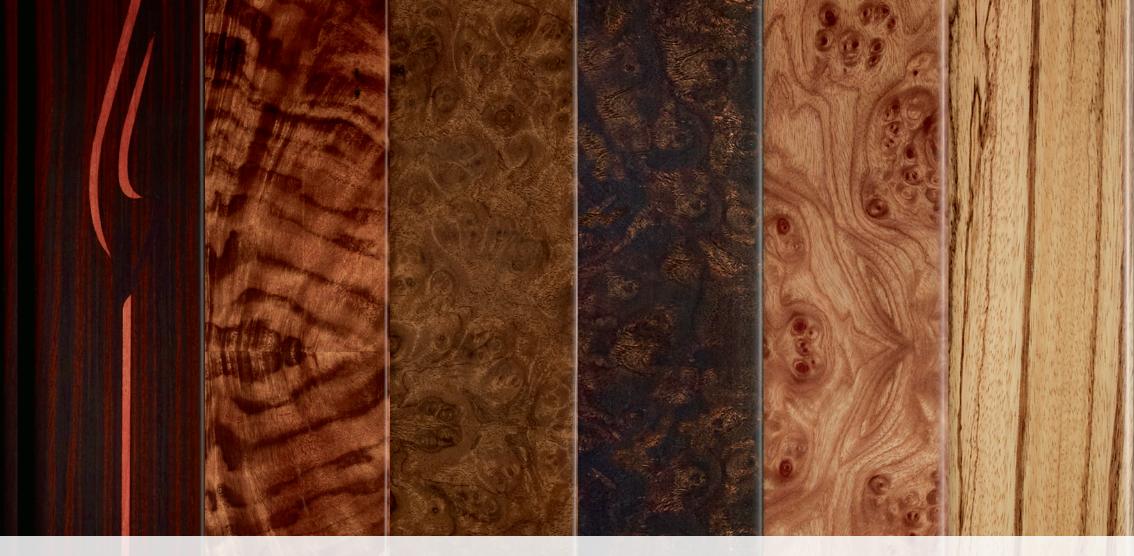

## INNER BEAUTY

The cabin of the XJ is both contemporary and luxurious, created to excite the senses. Comfort and quality reign supreme with form hugging supple leather complemented with twin needle stitching, contemporary surfaces and a choice of carefully crafted Piano Black, Carbon Fiber or real wood veneers.

Bordeaux (Available in semi-aniline only) Red Zone (Available in soft grain only)

**VENEERS** 

Piano Black

Carbon Fiber

Gloss Rich Oak

Satin Rosewood

Gloss Figured Ebony

Gloss Rich Oak with Linear Laser Inlay

Gloss Figured Ebony with Ribbon Laser Inlay Gloss Walnut Curl

Gloss Burr Walnut

Gloss Shadow Walnut

Satin Elm

Satin mid Zebrano