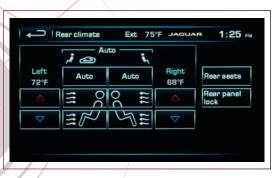

### CLIMATE CONTROL

Adjust the environment to suit every occupant with either dual zone or four-zone climate control, which includes air particle and odor filtration, humidity control and automatic window defrosting.