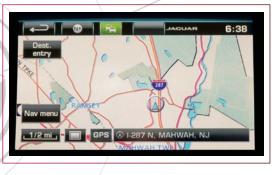

### TOUCH TO CONTROL, SEE TO BELIEVE

A single **8-inch color Touch-screen** in the center console provides multi-function control and displays the three primary functions; audio, climate control and **satellite navigation**. For a hands-free experience, the system also offers voice control of audio, navigation and telephone connectivity\*.

The navigation system of the XJ gives clear instructions and, if necessary, congestion alerts with alternative routes. And if fuel runs low, the Touch-screen displays details of the closest gas stations. PHONE CONNECTION