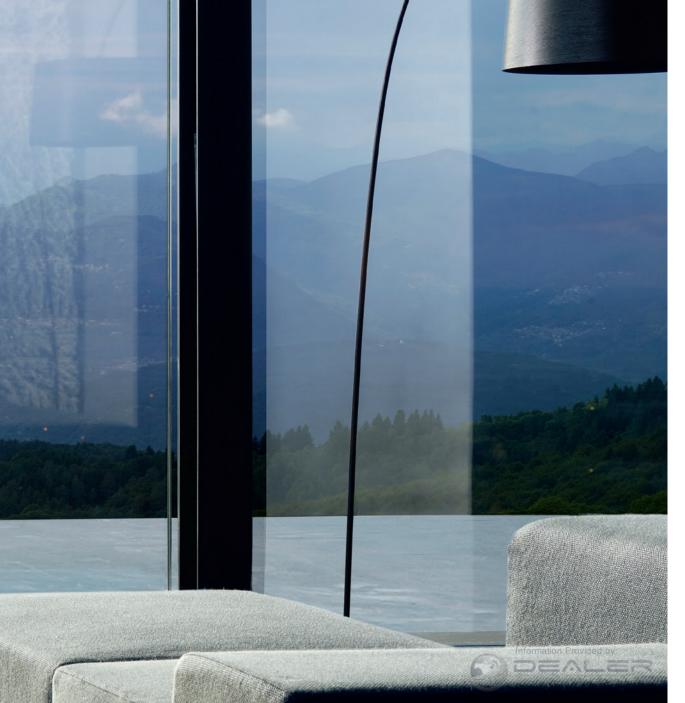

# THROUCH THE LOOKING GLASS

The view from inside the XJ is exceptional: a panoramic, heat-reflective glass roof extends to the full width of the car and sweeps as far back as the rear seat area. It filters UV rays and floods the interior with natural light making it spacious and private, due to effective tinting.

The view for those on the outside is equally exhilarating with its long, low aspect, breathtaking profile and the rear windshield appearing to wrap seamlessly around the car to create a floating roofline.

VEHICLE SHOWN: XJL PORTFOLIO IN RHODIUM SILVER