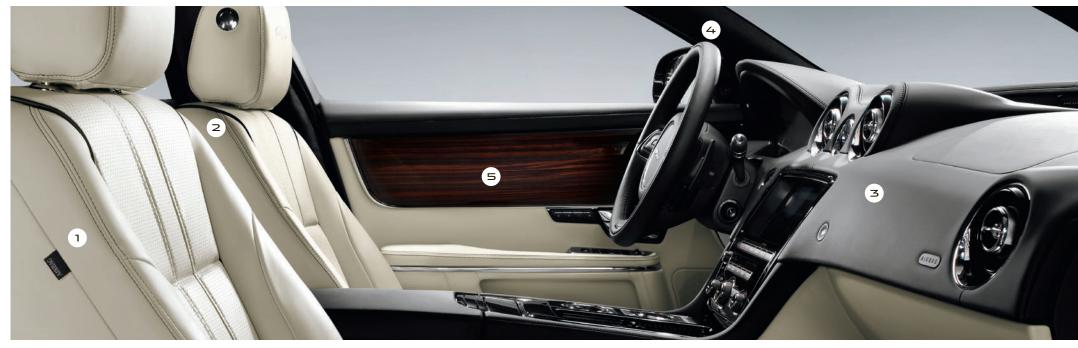

#### PERSONALIZATION

XJL PORTFOLIO INTERIOR

lvory soft grain seats with Jet contrast stitch and piping, Jet upper fascia and Jet headlining with Gloss Figured Ebony veneer.

 Seat leather applies to seats and door trim inserts
Contrast stitch applies to seat leathers and door bin
Upper fascia applies to dashboard, center console and upper door trims For full veneer options see page 44.
Center console inlay is Piano Black on all models.