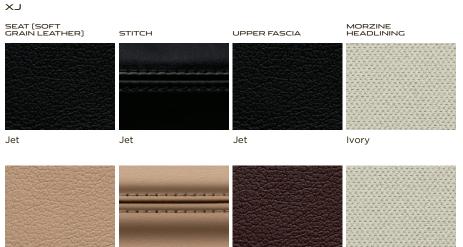

# SEAT LEATHERS

Jet (Available in soft grain and semi-aniline) Cashew (Available in soft grain only) Cirrus (Available in soft grain only) lvory (Available in soft grain and semi-aniline)

London Tan (Available in soft grain and semi-aniline) Navy (Available in soft grain only)

#### PERSONALIZATION

XJL PORTFOLIO INTERIOR

lvory soft grain seats with Jet contrast stitch and piping, Jet upper fascia and Jet headlining with Gloss Figured Ebony veneer.

 Seat leather applies to seats and door trim inserts
Contrast stitch applies to seat leathers and door bin
Upper fascia applies to dashboard, center console and upper door trims For full veneer options see page 44.
Center console inlay is Piano Black on all models.

Truffle

 SEAT (SOFT GRAIN LEATHER)
 STITCH
 UPPER FASCIA
 MORZINE HEADLININC

 Image: Im

Cashew

Cashew

lvory