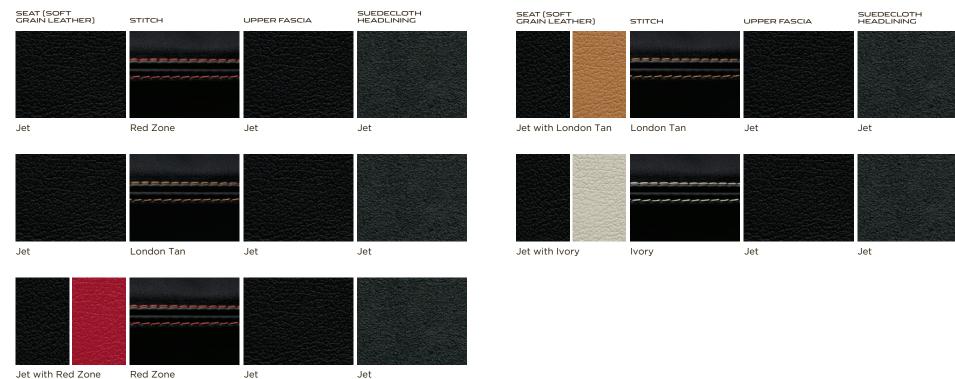

#### XJR SEMI-ANILINE LEATHER SEATING PACK

The unique exterior styling includes hood louvers; aerodynamics are sharpened with a revised front bumper featuring a splitter, unique side sills, a rear spoiler, complete with red brake calipers, 'R' badging and unique alloy wheels. Inside the XJR is undeniably sporty yet remains luxurious. Its soft grain leather is offered in five bold color combinations with surfaces finished in striking Piano Black. The exclusive R logo appears on the steering wheel, instrument cluster, dashboard Intaglio and embossed in all four seats. The XJR promises power and luxury.

#### \*Always follow local speed limits

VEHICLE SHOWN LEFT: XJR IN LUNAR GREY. INTERIOR SHOWN ABOVE: XJR INTERIOR WITH JET/RED ZONE DUO-TONE SEATS AND JET UPPER FASCIA