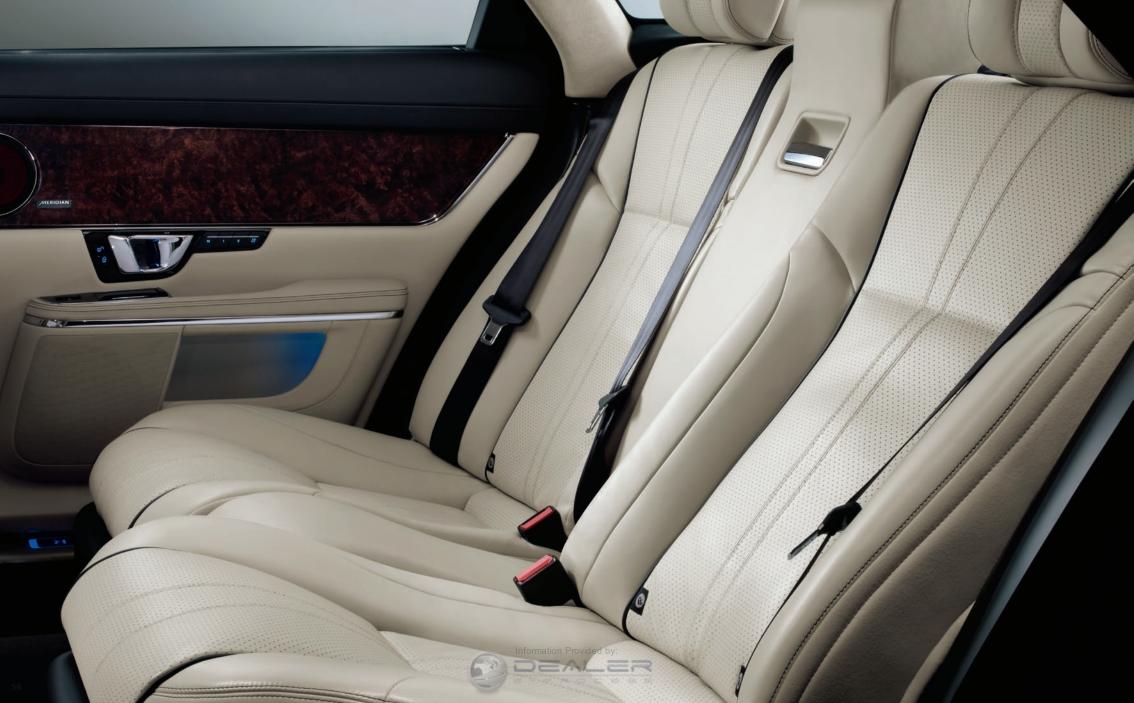

### REAR SEATING

**3 POSITION MEMORY** 

AIRLINE-STYLE RECLINING SEATS

**3 MASSAGE PROGRAMS** 

As the place for relaxation and comfort, long wheelbase XJ models have **over 3 feet of legroom** in which passengers can enjoy stretching out, reading or even a massage. The spacious rear environment can be augmented with a choice of a **Rear Seat Pack** or a **Premium Rear Seat Pack**. Featuring two individual **airline-style reclining seats** complete with **3 massage programs and memory**. The rear is further enhanced by a center armrest complete with rear seat controls, additional storage and cup holders as well as the ability to move the front passenger seat away if required. Also included are footrests, and electric side rear window blinds. For ease of exit, rear seats can be programmed to return from reclined to an upright position when a door is opened.

On long wheelbase models, the Premium Rear Seat Pack includes both the Rear Seat Entertainment and Rear Seat Pack allowing passengers to enjoy their ride with entertainment and comfort. Included in the pack are dual 10.2-inch LCD screens and business tray tables finished in leather, which one gets to enjoy all while relaxing in the individual rear seats with massage functionality. A rear media interface allows iPod\*, MP3 or USB connection using a remote control stored in the rear armrest. Audio for the package is provided by **WhiteFire™** digital wireless headphones.

WIRELESS HEADPHONES

\*iPod is a trademark of Apple inc, registered in the U.S. and other countries

INTERIOR SHOWN: XJL PORTFOLIO WITH IVORY SEATS, JET UPPER FASCIA AND PREMIUM REAR SEAT PACK WITH 1300W MERIDIAN REFERENCE AUDIO SYSTEM