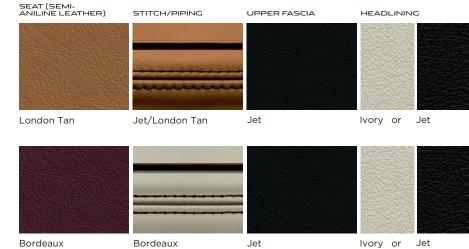

# SEAT LEATHERS

Jet (Available in soft grain and semi-aniline) Cashew (Available in soft grain only) Cirrus (Available in soft grain only) lvory (Available in soft grain and semi-aniline)

London Tan (Available in soft grain and semi-aniline) Navy (Available in soft grain only)

Bordeaux (Available in semi-aniline only) Red Zone (Available in soft grain only)

**VENEERS** 

Piano Black

Carbon Fiber

Gloss Rich Oak

Satin Rosewood

Gloss Figured Ebony

Gloss Rich Oak with Linear Laser Inlay