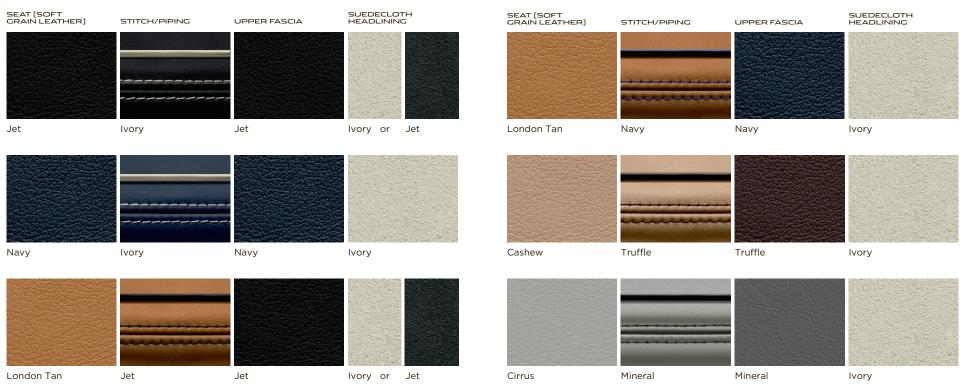

# SEAT LEATHERS

Jet (Available in soft grain and semi-aniline) Cashew (Available in soft grain only) Cirrus (Available in soft grain only) lvory (Available in soft grain and semi-aniline)

London Tan (Available in soft grain and semi-aniline) Navy (Available in soft grain only)

Bordeaux (Available in semi-aniline only) Red Zone (Available in soft grain only)

**VENEERS** 

Piano Black

Carbon Fiber

Gloss Rich Oak

Satin Rosewood

Gloss Figured Ebony

Gloss Rich Oak with Linear Laser Inlay

#### XJ PORTFOLIO AND SUPERCHARGED

# SEAT (SOFT GRAIN LEATHER) STITCH/PIPING UPPER FASCIA SUEDECLOTH HEADLINING SUEDECLOTH HEADLINING STITCH/PIPING Ivory Jet Jet Ivory or Jet <t

XJ PORTFOLIO AND SUPERCHARGED (CONTINUED)