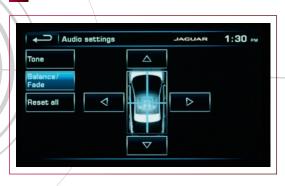

Alter the audio volume, switch stations or media formats all via the Touch-screen. The listening experience can be further optimized by adjusting tone, balance and fade.