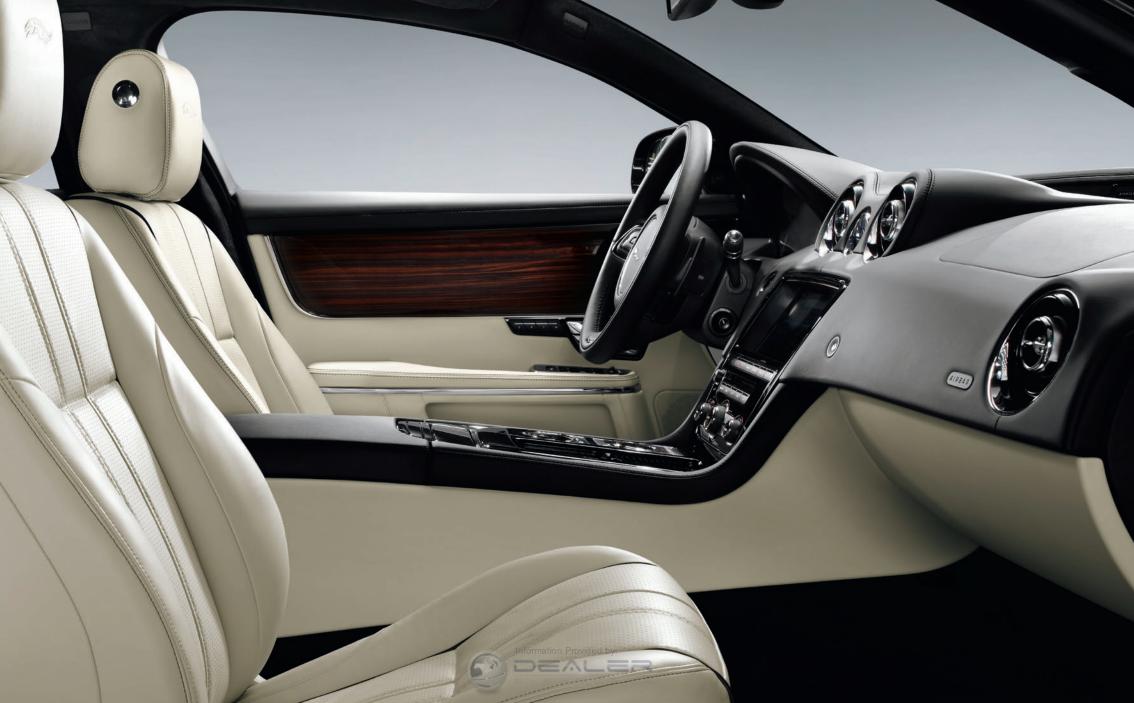

### THE FINEST DETAIL

The XJ welcomes you with soothing phosphor blue interior lighting bathing the cabin with its subtle tones to reveal aesthetic perfection and practicality; from the features of the center console to the details of the door bins and door pulls.

Gleaming chrome instruments invite you to touch. Before the wheels have even turned, starting the XJ is a moving experience. The start button needs only a light touch to raise the aluminum JaguarDrive Selector™ into the palm of your hand.

### FRONT SEATING

DRY COOLING FUNCTION

TION 5 MASSAGE PROGRAMS

The XJ seating is created to be as pleasing to the eye as it is to touch and experience. From the start of the design process, every seat is created to maximize driver and passenger control of personal comfort with meticulous consideration given to practicality and function. That perfect position is only a touch of a button away as all front seats feature electric adjustment. All front and rear seats are heated, while on the XJ Portfolio, XJ Supercharged and the XJR front and rear seats have a cooling function too. Selected XJ derivatives also have driver and front passenger seat **3 position memory**.