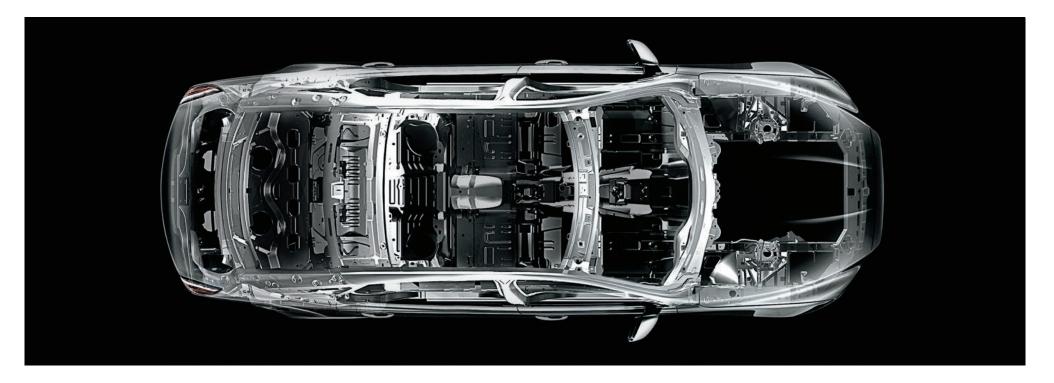

### ALUMINUM CONSTRUCTION ADAPTIVE DYNAMICS

The aluminum construction of the XJ breaks the mold. It is designed to be strong but incredibly light, with near perfect weight distribution. The doors are one piece, rather than the usual three components, making them lighter, stiffer and more durable too. Furthermore 50 percent of the aluminum used is from recycled sources.

Whether you're cornering, navigating potholes or accelerating, the Adaptive Dynamics\* system continuously monitors the suspension, varying the damping to suit the conditions. These intelligent adjustments, made 500 times a second, help keep the XJ as flat and stable as possible, improving your control and handling without any loss of ride comfort.

#### VEHICLE SHOWN: XJL PORTFOLIO IN RHODIUM SILVER