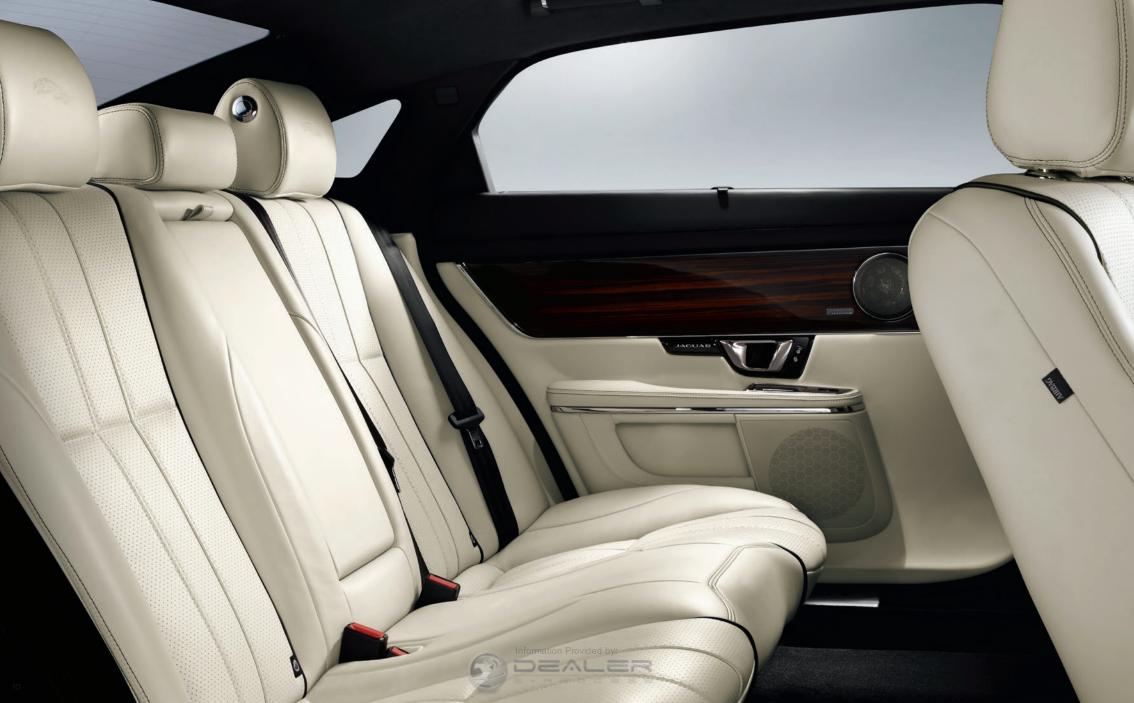

### REAR SEATING

**3 POSITION MEMORY** 

AIRLINE-STYLE RECLINING SEATS

**3 MASSAGE PROGRAMS** 

As the place for relaxation and comfort, long wheelbase XJ models have **over 3 feet of legroom** in which passengers can enjoy stretching out, reading or even a massage. The spacious rear environment can be augmented with a choice of a **Rear Seat Pack** or a **Premium Rear Seat Pack**. Featuring two individual **airline-style reclining seats** complete with **3 massage programs and memory**. The rear is further enhanced by a center armrest complete with rear seat controls, additional storage and cup holders as well as the ability to move the front passenger seat away if required. Also included are footrests, and electric side rear window blinds. For ease of exit, rear seats can be programmed to return from reclined to an upright position when a door is opened.

WIRELESS HEADPHONES

\*iPod is a trademark of Apple inc, registered in the U.S. and other countries

INTERIOR SHOWN: XJL PORTFOLIO WITH IVORY SEATS, JET UPPER FASCIA AND PREMIUM REAR SEAT PACK WITH 1300W MERIDIAN REFERENCE AUDIO SYSTEM