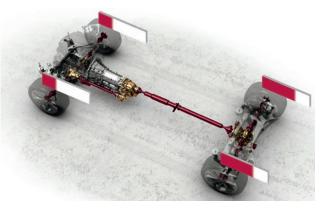

### ALL CONDITIONS, ALL WHEEL DRIVE

INTELLIGENT AND ADAPTIVE

APTIVE EXTREME CAPABILITY

PABILITY JAGUAR AGILITY

Where road conditions are changeable, up to 100% of torque can be distributed to the front wheels as required to ensure optimum traction.

At the touch of a button Winter Mode can be selected to distribute 30% of the torque to the front wheels and 70% of the torque to the rear wheels maximizing control in difficult conditions.

If low traction is sensed at the rear wheels, up to 50 percent of torque is quickly redistributed to the front wheels. When the most extreme conditions are detected – imagine pulling out of a slippery side road onto a dry main road at a T-junction in winter – up to 100 percent of available torque can be applied to the front wheels. The result is the reassurance of having all wheel drive when needed, while maintaining sports car performance in the majority of situations.