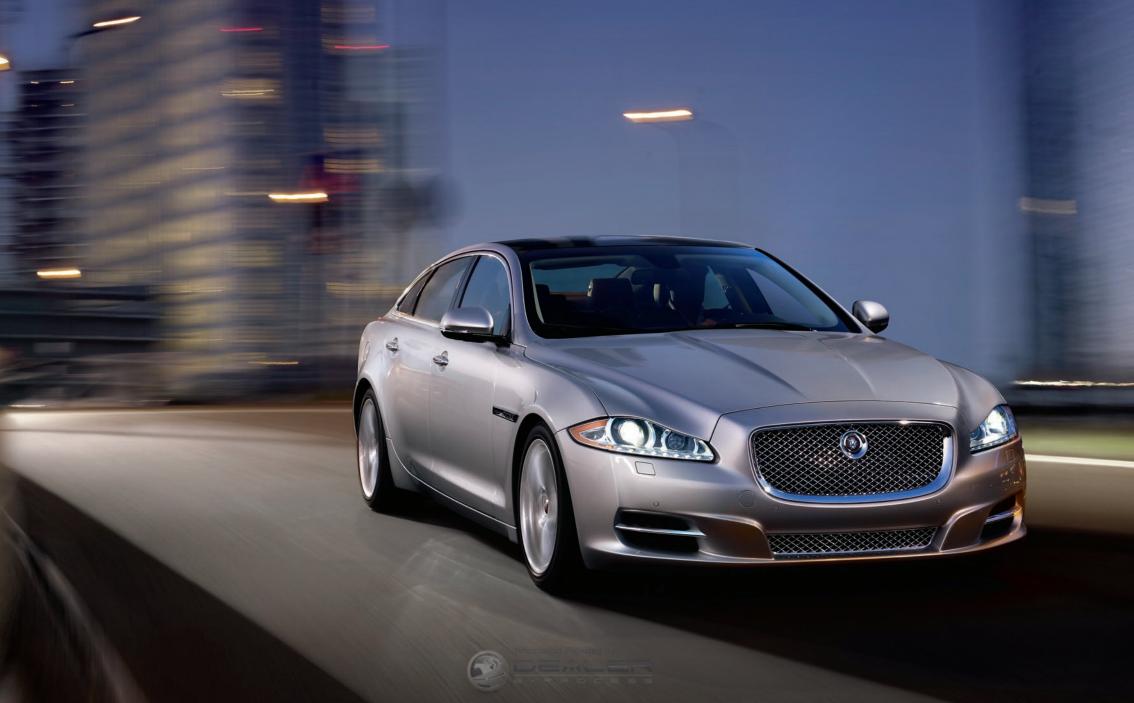

## POWERFUL, RESPONSIVE, SMART

8-SPEED TRANSMISSION

DRIVE MODE AND SPORT MODE

**STOP/START** TECHNOLOGY

The XJ is driven by a choice of exceptional engines built to satisfy different driving requirements but always ensuring outstanding performance and handling. They all feature an **8-speed transmission** for whisper smooth gear changes, delivering both a more responsive ride and fuel economy benefits.

Drive mode or Sport mode can be chosen with the JaguarDrive Selector<sup>™</sup>. Sport mode allows full manual gear shift control of the XJ using one-touch paddles mounted behind the steering wheel. Even in the automatic Drive mode, the paddles allow temporary override for the instant power needs that maneuvers like passing demand. **Stop/Start technology** also improves fuel efficiency by detecting when the engine isn't required and shutting it down – Eco Stop. Once the brake pedal is released, Eco Start re-starts the engine without hesitation: immediate, seamless and better for the environment.