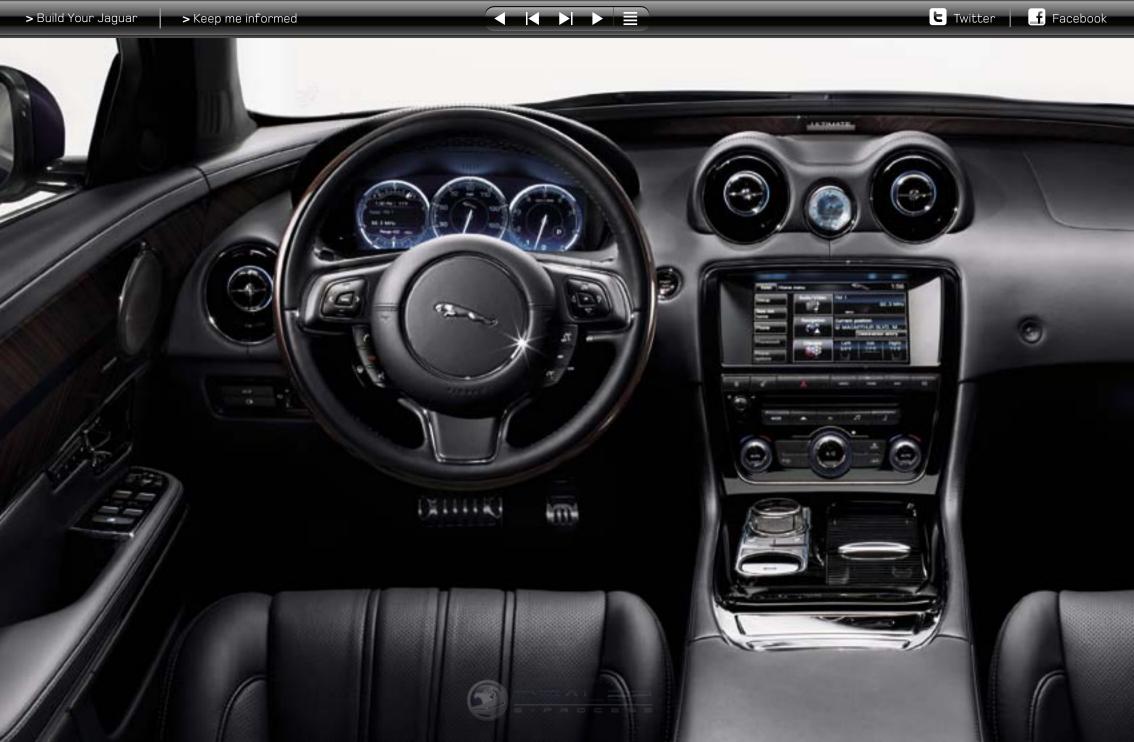

# SEE, TOUCH, CONNECT

Intuitive technology is simply expressed in the XJ. It seamlessly connects driver to car and road to empower, but never overpower, the driving experience.

With its innovative Virtual Instrument panel, the XJ instrument cluster is always ready to display the most relevant information in an instant. It appears, on a crystal-clear screen, to be as real and solid as a 3-dimensional version. The screen automatically varies the display to give the driver relevant updates, such as information on the road ahead and fuel range. Simple 5-way controls on the steering wheel provide access to regularly used functions and are fully integrated with the Virtual Instruments.

A single **8-inch color Touch-screen** in the center console provides multi-function control and displays the three primary functions; audio, climate control and satellite navigation. For a hands-free experience, the system also offers voice control of audio, navigation and telephone connectivity.3

INTERIOR SHOWN: XJL ULTIMATE INTERIOR WITH IVORY LEATHER SEATS AND MINERAL UPPER FASCIA