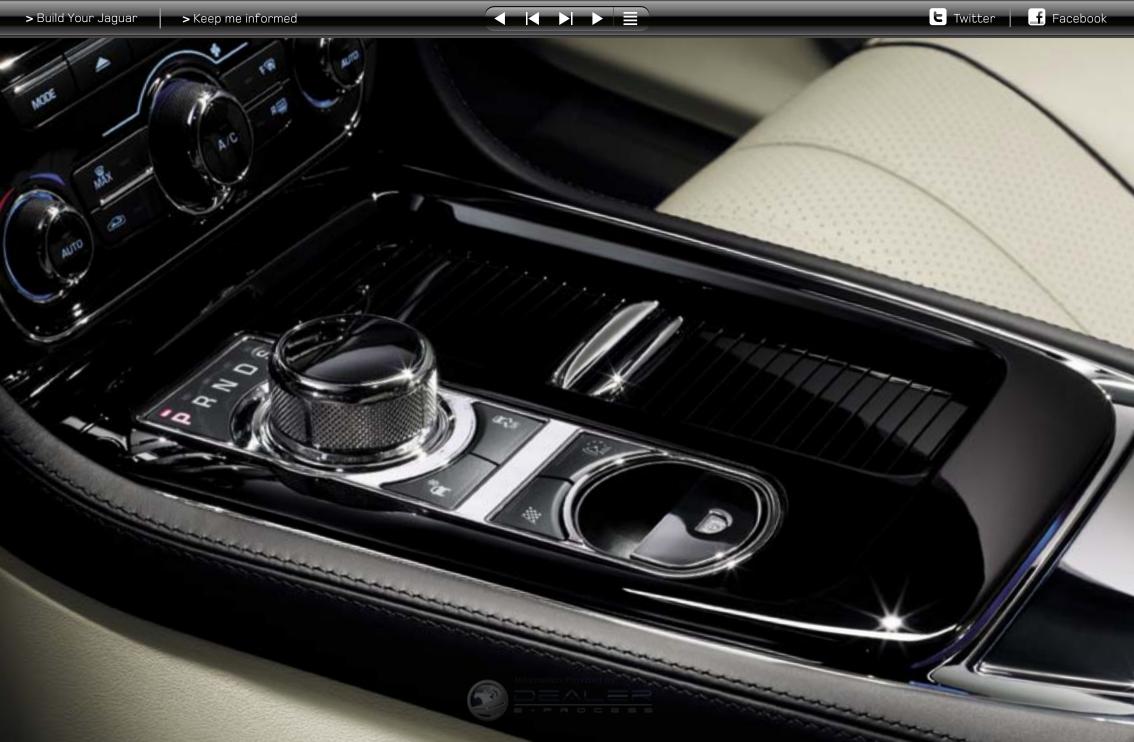

Gleaming chrome instruments invite you to touch. Solid coolness greets your fingers. Before the wheels have even turned, starting the XJ is a moving experience. The start button needs only a light touch to raise the aluminum JaguarDrive Selector™ into the palm of your hand.

A single **8-inch color Touch-screen** in the center console provides multi-function control and displays the three primary functions; audio, climate control and satellite navigation. For a hands-free experience, the system also offers voice control of audio, navigation and telephone connectivity.3