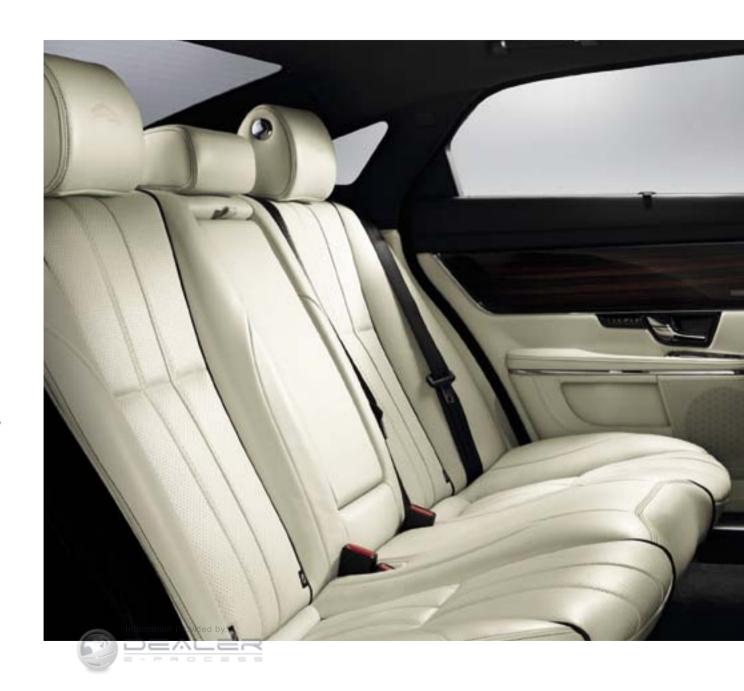

# 

The rear seat environment of the XJ is as carefully crafted as the front; luxurious comfort envelops you as soon as you enter. You can relax, stretch your legs. In the Long Wheelbase XJ, you've got 44 inches of legroom with business trays and reading lamps placed perfectly for work on the move.

The optional Rear Seat Comfort Pack offers seats with four-way adjustment for the lower back, a massage feature, footrests and winged headrests for superlative comfort.

The XJ optional Rear Seat Entertainment Pack provides a multitude of infotainment options. A Touch-screen remote control allows each passenger to select their own individual content via two 8-inch LCD screens, mounted on the back of the front headrests, and two sets of WhiteFire® digital wireless headphones.