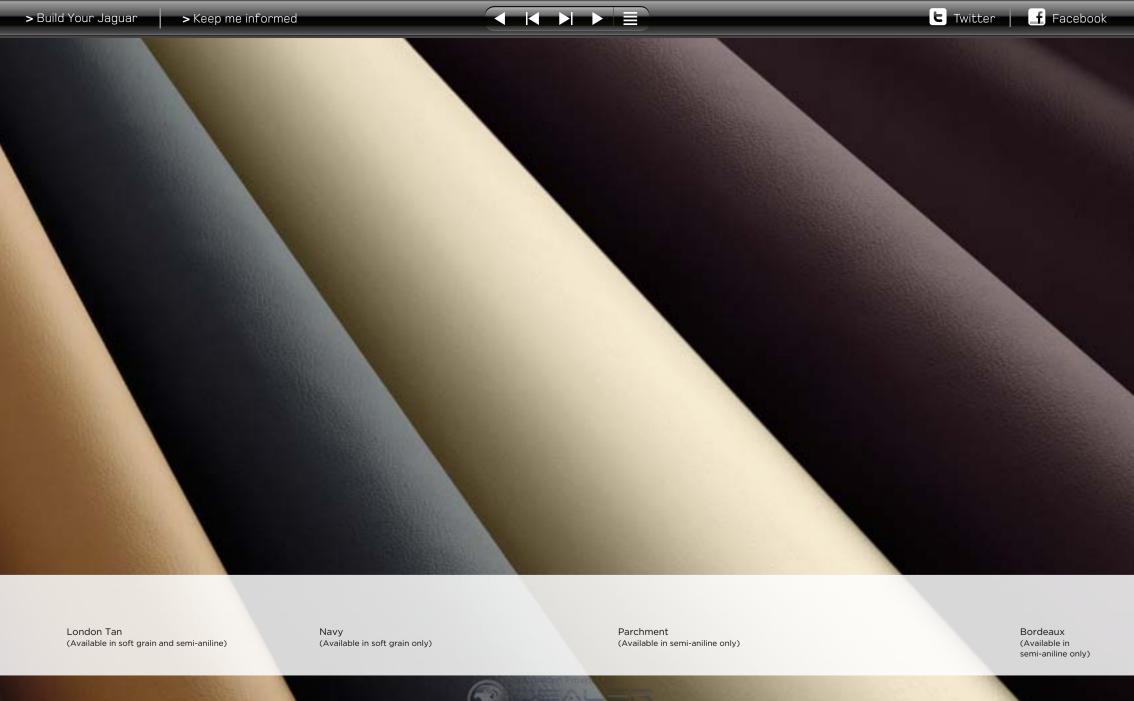

# SEAT TRIM

Jet (Available in soft grain and semi-aniline) Cashew (Available in soft grain only)

Dove (Available in soft grain only)

(Available in soft grain and semi-aniline)