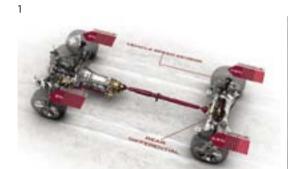

Jaguar Instinctive All Wheel Drive™ (AWD), available with the 3.0 liter V6 Supercharged Jaguar engine, is designed to help maximize traction in adverse road conditions. To increase the driving feel and response of a rear-wheel drive XJ, the XJ AWD system deploys most of the torque to the rear wheels until it senses a need for all wheels to be powered. By reading road conditions it detects loose grip situations and can deliver, almost instantly, up to 50 percent of torque to the front wheels.1

### ALL WHEEL DRIVE IS ALWAYS ALL JAGUAR

Jaguar Instinctive All Wheel Drive™ is a continuously variable system that senses driver inputs, vehicle speed, steering angle and braking to maximize traction and driver control. It allows the driver to have the confidence of all wheel drive, adjusting front-to-rear torque distribution "on demand", while still maintaining sports car performance when conditions allow.1