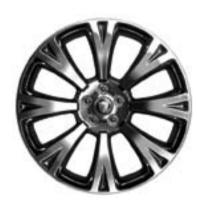

#### **ALLOY WHEELS**

Nothing makes your XJ more distinctive or individual than the choice of alloy wheels. Jaguar offers an exciting range of stunning alloy wheels to suit all personal tastes and performance requirements.

19" ALEUTIAN (XJ)

19" TOBA (XJ)

19" TOBA POLISHED

20" KASUGA (XJ)

20" KASUGA POLISHED
(XJ)

20" ORONA (XJ)

20" ORONA POLISHED (XJ)

20" VENOM (XJ Supersport with Speed Pack, XJ Supercharged with Sport and Speed Pack)