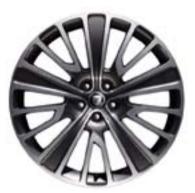

#### **ALLOY WHEELS**

Nothing makes your XJ more distinctive or individual than the choice of alloy wheels. Jaguar offers an exciting range of stunning alloy wheels to suit all personal tastes and performance requirements.

20" MATAIVA (XJ/XJL Supersport)

20" MAROA (XJL Ultimate)