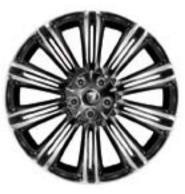

#### **ALLOY WHEELS**

Nothing makes your XJ more distinctive or individual than the choice of alloy wheels. Jaguar offers an exciting range of stunning alloy wheels to suit all personal tastes and performance requirements.

19" ALEUTIAN (XJ)

19" TOBA (XJ)

19" TOBA POLISHED

20" KASUGA (XJ)

20" KASUGA POLISHED
(XJ)

20" ORONA (XJ)

20" ORONA POLISHED (XJ)

20" VENOM (XJ Supersport with Speed Pack, XJ Supercharged with Sport and Speed Pack)