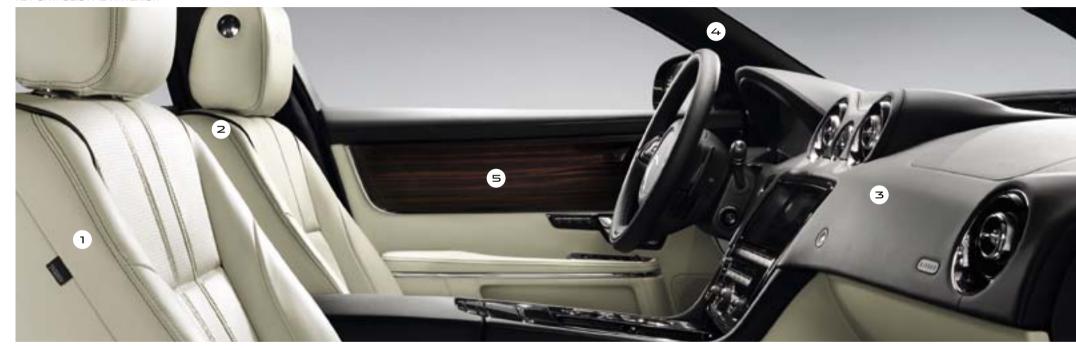

## BEAUTY FROM WITHIN

The XJ cabin is both contemporary and luxurious, created to excite the senses. Comfort and quality reign supreme with form hugging supple leather, contemporary surfaces and a choice of real wood or carbon fiber veneers. These lazer cut veneer leaves are painstakingly positioned so that the grain patterns on either side of the cabin mirror one another. Leather is sourced from the finest hide suppliers in the UK and Italy. It is glove-soft and inspired by the latest couture fashion of London's Bond Street.

INTERIOR SHOWN: XJL PORTFOLIO INTERIOR WITH IVORY LEATHER SEATS AND JET UPPER FASCIA

#### CUSTOMIZATION

XJ PORTFOLIO PACK INTERIOR

Ivory soft grain seats with Jet contrast stitch and piping, Jet upper fascia and Jet headlining with Gloss Figured Ebony veneer.

- 1. Seat leather applies to seats and door trim inserts
- Contrast stitch applies to seat leathers and door pannier
- 3. Upper fascia applies to dashboard, center console and upper door trims