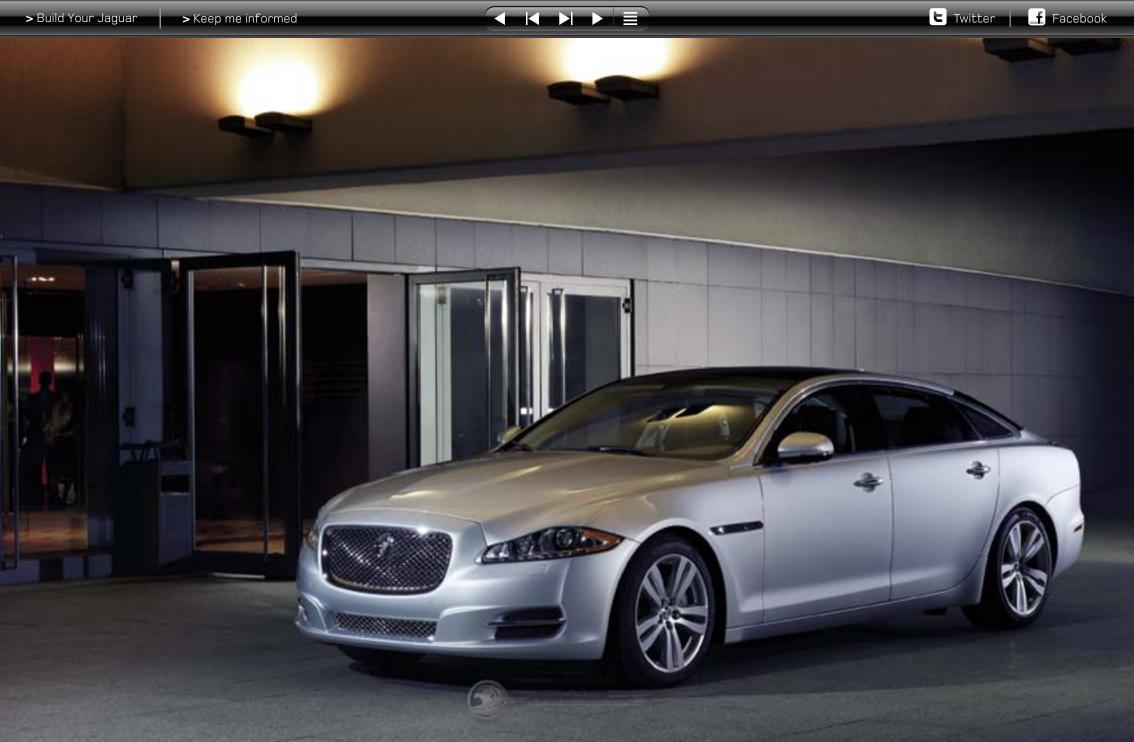

# XJ, ARRIVE IN STYLE

The XJ turns heads and attracts glances. Its fusion of honed dynamic lines and sculpted elegance is designed to fulfil the core Jaguar values of beauty, purity, simplicity and consistency. The objective was never 'merely' to create the world's most beautiful sporting sedan but to produce a more efficient shape where the pinnacles of aesthetics and aerodynamics work together in complete accord. You haven't just got there in the XJ. You've arrived.

#### THE LEADING LIGHT

The XJ aluminum construction breaks the mold. It is designed to be strong but incredibly light, with near perfect weight distribution. The doors are one piece, rather than the usual three components, making them lighter, stiffer and more durable too. Furthermore 50 percent of the aluminum used is from recycled sources.