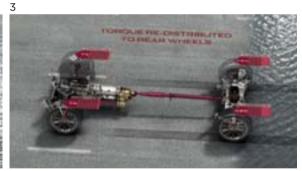

The system continually monitors road conditions and, when traction is available, applies more torque to the rear wheels, helping to provide signature Jaguar performance and agility.

In poor grip situations the system reacts instinctively, with no adjustments required by the driver. If low traction is sensed at the rear wheels, torque is quickly but progressively redistributed to help maintain a reassuring connection with the road.

Jaquar Instinctive All Wheel Drive™ enables smooth acceleration up a hill, even if the road surface is compromised.

- 1. Jaguar Instinctive All Wheel Drive™ continuously monitors road conditions.
- 2. Moving from a wet surface to a dry surface, torque is redistributed to the rear wheels to maintain Jaguar performance when all wheel drive is no longer required.
- 3. Jaguar Instinctive All Wheel Drive™ maintains rear wheel bias whenever possible.
- 4. Jaguar Instinctive All Wheel Drive™ monitors road conditions and combined with the vehicle dynamic stability systems, applies torque to each wheel as required, constantly adjusting for the best supply of traction to the road surface.