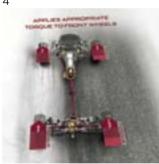

Jaquar Instinctive All Wheel Drive™ enables smooth acceleration up a hill, even if the road surface is compromised.

- 1. Jaguar Instinctive All Wheel Drive™ continuously monitors road conditions.
- 2. Moving from a wet surface to a dry surface, torque is redistributed to the rear wheels to maintain Jaguar performance when all wheel drive is no longer required.
- 3. Jaguar Instinctive All Wheel Drive™ maintains rear wheel bias whenever possible.
- 4. Jaguar Instinctive All Wheel Drive™ monitors road conditions and combined with the vehicle dynamic stability systems, applies torque to each wheel as required, constantly adjusting for the best supply of traction to the road surface.