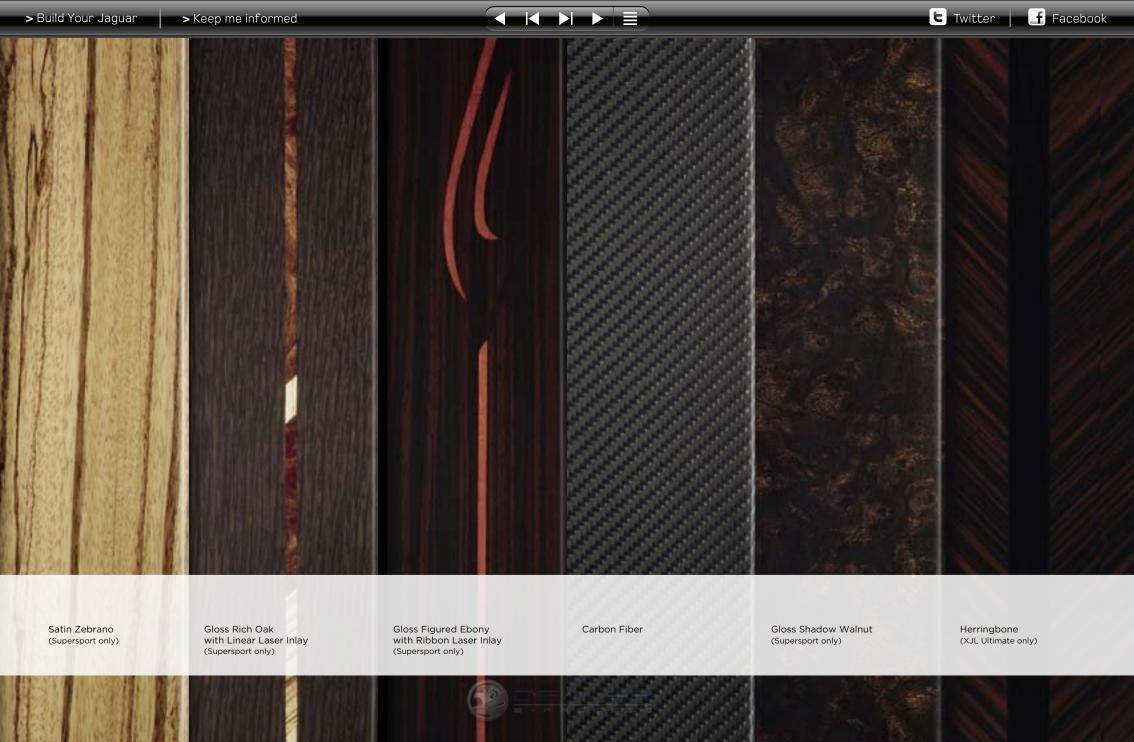

## BEAUTY FROM WITHIN

The XJ cabin is both contemporary and luxurious, created to excite the senses. Comfort and quality reign supreme with form hugging supple leather, contemporary surfaces and a choice of real wood or carbon fiber veneers. These lazer cut veneer leaves are painstakingly positioned so that the grain patterns on either side of the cabin mirror one another. Leather is sourced from the finest hide suppliers in the UK and Italy. It is glove-soft and inspired by the latest couture fashion of London's Bond Street.

For full veneer options see page 46. Center console inlay is Piano Black on all models.