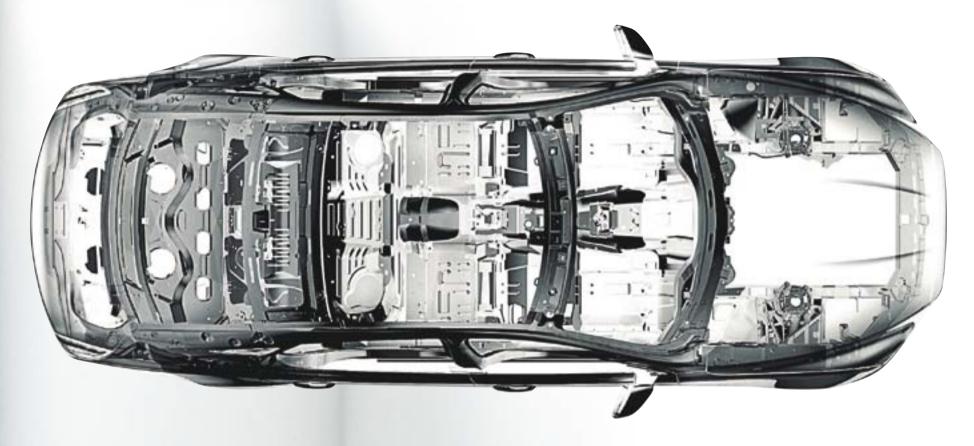

#### THE LEADING LIGHT

The XJ aluminum construction breaks the mold. It is designed to be strong but incredibly light, with near perfect weight distribution. The doors are one piece, rather than the usual three components, making them lighter, stiffer and more durable too. Furthermore 50 percent of the aluminum used is from recycled sources.

Whether you're cornering, navigating potholes or accelerating, the Adaptive Dynamics system continuously monitors the suspension, varying the damping to suit the conditions. These intelligent adjustments, made up to 500 times a second, help keep the XJ as flat and stable as possible, improving your control and handling without any loss of ride comfort.