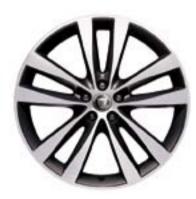

#### **ALLOY WHEELS**

Nothing makes your XJ more distinctive or individual than the choice of alloy wheels. Jaguar offers an exciting range of stunning alloy wheels to suit all personal tastes and performance requirements.

20" MATAIVA (XJ/XJL Supersport)

20" MAROA (XJL Ultimate)