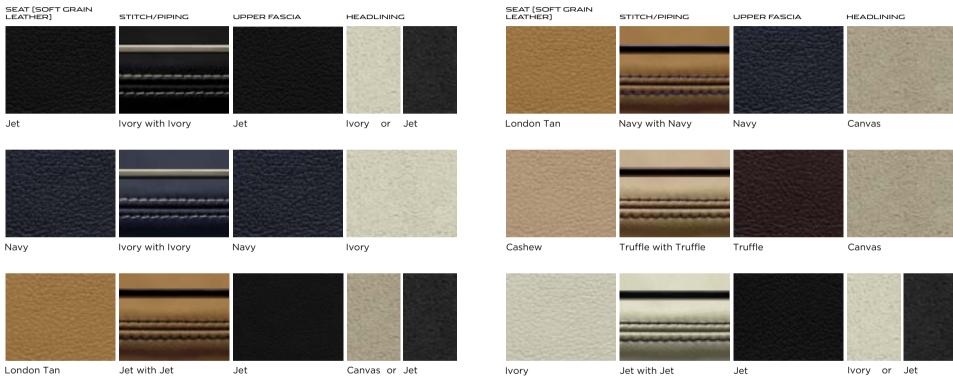

## XJ INTERIOR COLOR COMBINATIONS

#### CUSTOMIZATION

XJ PORTFOLIO PACK INTERIOR

Ivory soft grain seats with Jet contrast stitch and piping, Jet upper fascia and Jet headlining with Gloss Figured Ebony veneer.

- 1. Seat leather applies to seats and door trim inserts
- Contrast stitch applies to seat leathers and door pannier
- 3. Upper fascia applies to dashboard, center console and upper door trims

For full veneer options see page 46. Center console inlay is Piano Black on all models.

### XJ PORTFOLIO PACKAGE AND XJ SUPERCHARGED CONTINUED