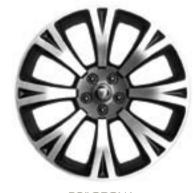

#### **ALLOY WHEELS**

Nothing makes your XJ more distinctive or individual than the choice of alloy wheels. Jaguar offers an exciting range of stunning alloy wheels to suit all personal tastes and performance requirements.

19" ALEUTIAN (XJ)

19" TOBA (XJ)

19" TOBA POLISHED

20" KASUGA (XJ)

20" KASUGA POLISHED
(XJ)

20" ORONA (XJ)

20" ORONA POLISHED (XJ)

20" VENOM (XJ Supersport with Speed Pack, XJ Supercharged with Sport and Speed Pack)