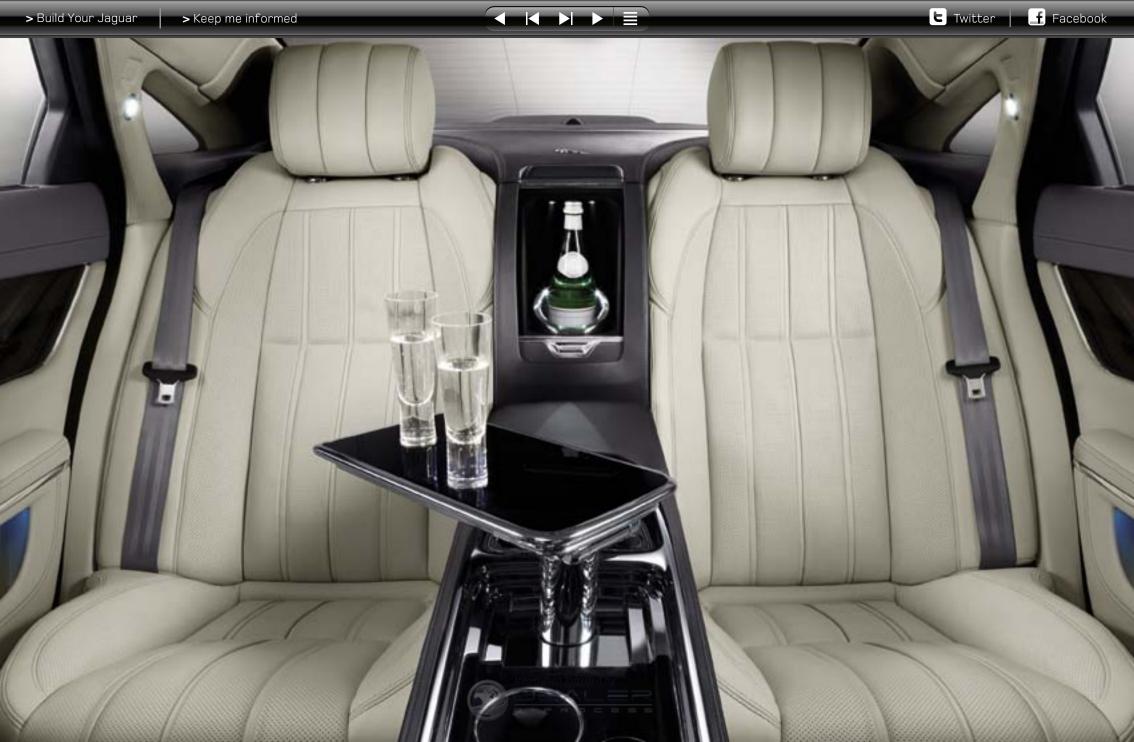

# 

The rear seat environment of the XJ is as carefully crafted as the front; luxurious comfort envelops you as soon as you enter. You can relax, stretch your legs. In the Long Wheelbase XJ, you've got 44 inches of legroom with business trays and reading lamps placed perfectly for work on the move.

The optional Rear Seat Comfort Pack offers seats with four-way adjustment for the lower back, a massage feature, footrests and winged headrests for superlative comfort.

The XJ optional Rear Seat Entertainment Pack provides a multitude of infotainment options. A Touch-screen remote control allows each passenger to select their own individual content via two 8-inch LCD screens, mounted on the back of the front headrests, and two sets of WhiteFire® digital wireless headphones.