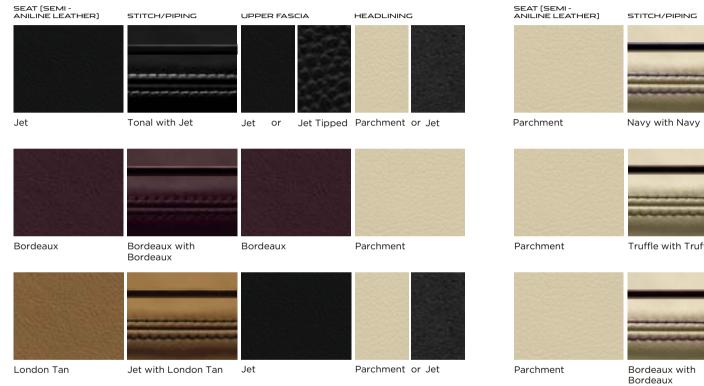

# SEAT TRIM

Jet (Available in soft grain and semi-aniline) Cashew (Available in soft grain only)

Dove (Available in soft grain only)

(Available in soft grain and semi-aniline)

## XJ INTERIOR COLOR COMBINATIONS