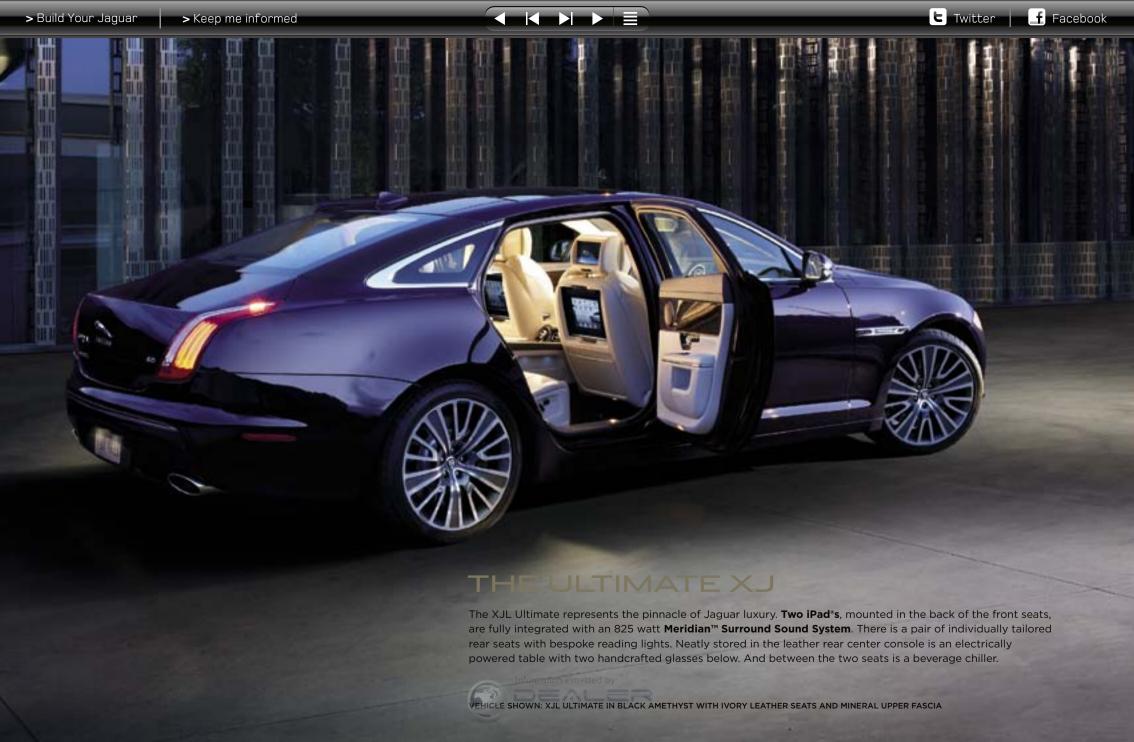

# 

The rear seat environment of the XJ is as carefully crafted as the front; luxurious comfort envelops you as soon as you enter. You can relax, stretch your legs. In the Long Wheelbase XJ, you've got 44 inches of legroom with business trays and reading lamps placed perfectly for work on the move.

The optional Rear Seat Comfort Pack offers seats with four-way adjustment for the lower back, a massage feature, footrests and winged headrests for superlative comfort.

The XJ optional Rear Seat Entertainment Pack provides a multitude of infotainment options. A Touch-screen remote control allows each passenger to select their own individual content via two 8-inch LCD screens, mounted on the back of the front headrests, and two sets of WhiteFire® digital wireless headphones.