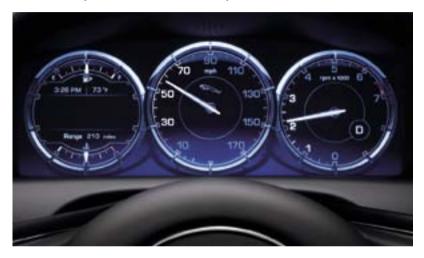

# SEE, TOUCH, CONNECT

Intuitive technology is simply expressed in the XJ. It seamlessly connects driver to car and road to empower, but never overpower, the driving experience.

With its innovative Virtual Instrument panel, the XJ instrument cluster is always ready to display the most relevant information in an instant. It appears, on a crystal-clear screen, to be as real and solid as a 3-dimensional version. The screen automatically varies the display to give the driver relevant updates, such as information on the road ahead and fuel range. Simple 5-way controls on the steering wheel provide access to regularly used functions and are fully integrated with the Virtual Instruments.