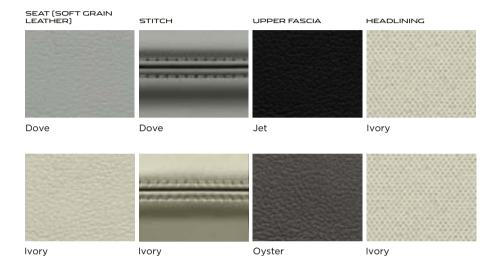

# SEAT TRIM

Jet (Available in soft grain and semi-aniline) Cashew (Available in soft grain only)

Dove (Available in soft grain only)

(Available in soft grain and semi-aniline)

## XJ INTERIOR COLOR COMBINATIONS