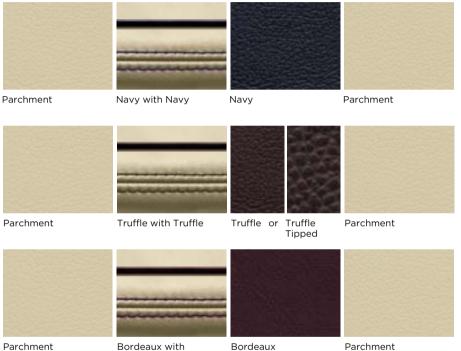

## XJ INTERIOR COLOR COMBINATIONS

#### CUSTOMIZATION

XJ PORTFOLIO PACK INTERIOR

Ivory soft grain seats with Jet contrast stitch and piping, Jet upper fascia and Jet headlining with Gloss Figured Ebony veneer.

- 1. Seat leather applies to seats and door trim inserts
- Contrast stitch applies to seat leathers and door pannier
- 3. Upper fascia applies to dashboard, center console and upper door trims

For full veneer options see page 46. Center console inlay is Piano Black on all models.

### XJ PORTFOLIO PACKAGE AND XJ SUPERCHARGED CONTINUED