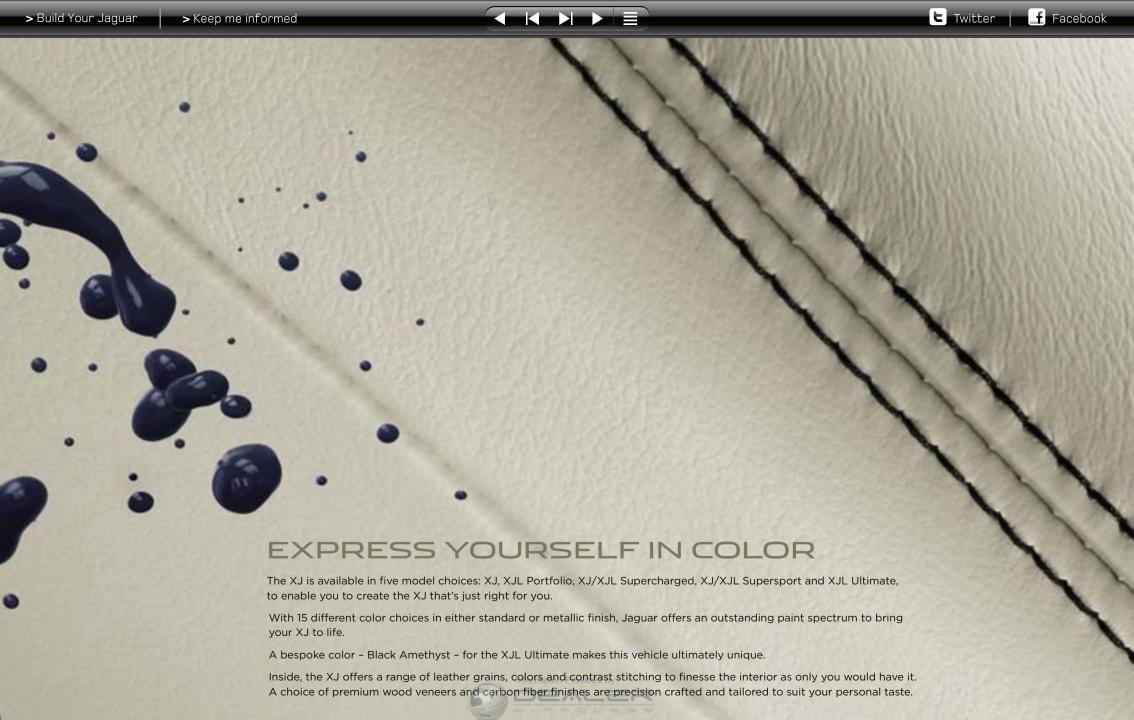

## BEAUTY FROM WITHIN

The XJ cabin is both contemporary and luxurious, created to excite the senses. Comfort and quality reign supreme with form hugging supple leather, contemporary surfaces and a choice of real wood or carbon fiber veneers. These lazer cut veneer leaves are painstakingly positioned so that the grain patterns on either side of the cabin mirror one another. Leather is sourced from the finest hide suppliers in the UK and Italy. It is glove-soft and inspired by the latest couture fashion of London's Bond Street.

## **EXTERIOR COLORS**

#### **METALLIC**

Cashmere\*

Caviar<sup>†</sup>

Rhodium Silver\*

Carnelian Red†

Satellite Grey<sup>†</sup>

Indigo†

Stratus Grey†

Ultimate Black<sup>†</sup>

RACE INSPIRED

British Racing Green<sup>†</sup>

Italian Racing Red†

#### ULTIMATE

Black Amethyst†

Crystal Blue\*

Lunar Grey\*