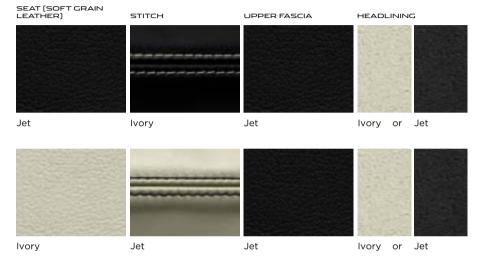

## XJ INTERIOR COLOR COMBINATIONS

#### CUSTOMIZATION

XJ PORTFOLIO PACK INTERIOR

Ivory soft grain seats with Jet contrast stitch and piping, Jet upper fascia and Jet headlining with Gloss Figured Ebony veneer.

- 1. Seat leather applies to seats and door trim inserts
- Contrast stitch applies to seat leathers and door pannier
- 3. Upper fascia applies to dashboard, center console and upper door trims