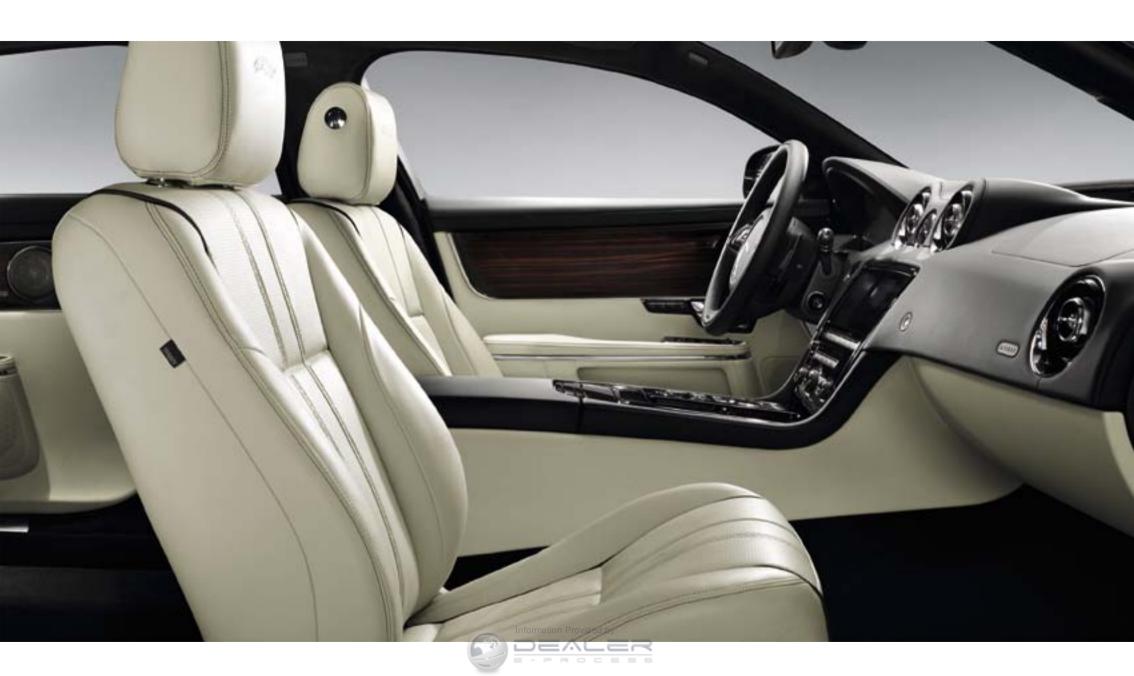

## BEAUTY FROM WITHIN

The XJ cabin is both contemporary and luxurious, created to excite the senses. Comfort and quality reign supreme with form hugging supple leather, contemporary surfaces and a choice of real wood or carbon fiber veneers. These lazer cut veneer leaves are painstakingly positioned so that the grain patterns on either side of the cabin mirror one another. Leather is sourced from the finest hide suppliers in the UK and Italy. It is glove-soft and inspired by the latest couture fashion of London's Bond Street.

The XJ welcomes you with soothing phosphor blue interior lighting (part of the optional Illumination Pack) bathing the cabin with its subtle tones to reveal aesthetic perfection and practicality; from the features of the center console to the details of the door panniers and door pulls.

INTERIOR SHOWN: XJL PORTFOLIO INTERIOR WITH IVORY LEATHER SEATS AND JET UPPER FASCIA