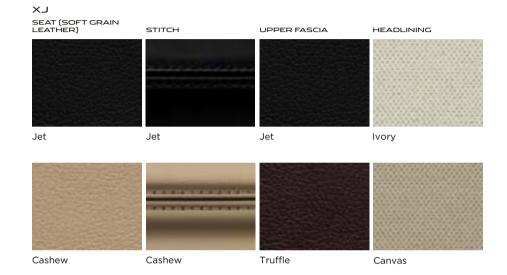

# SEAT TRIM

Jet (Available in soft grain and semi-aniline) Cashew (Available in soft grain only)

Dove (Available in soft grain only)

(Available in soft grain and semi-aniline)

## XJ INTERIOR COLOR COMBINATIONS