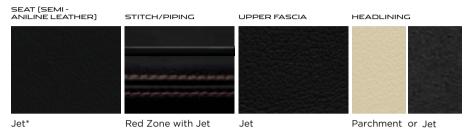

#### CUSTOMIZATION

XJ PORTFOLIO PACK INTERIOR

Ivory soft grain seats with Jet contrast stitch and piping, Jet upper fascia and Jet headlining with Gloss Figured Ebony veneer.

- 1. Seat leather applies to seats and door trim inserts
- Contrast stitch applies to seat leathers and door pannier
- 3. Upper fascia applies to dashboard, center console and upper door trims

### XJ PORTFOLIO PACKAGE AND XJ SUPERCHARGED CONTINUED

#### XJ SUPERCHARGED SPORT AND SPEED PACK

HEADLINING

UPPER FASCIA