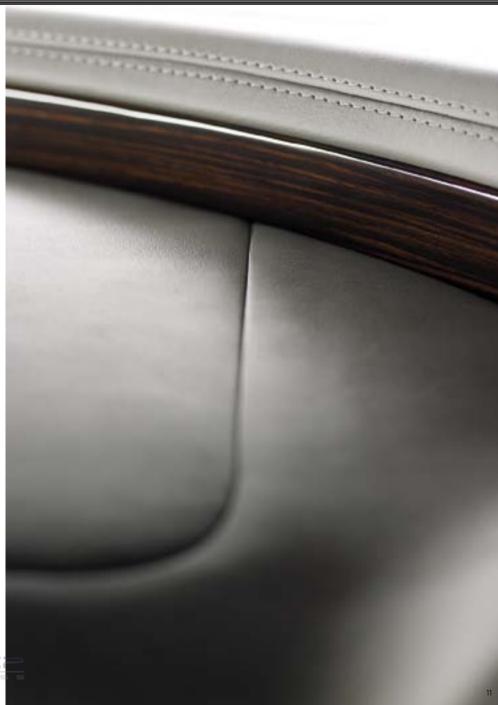

## BEAUTY FROM WITHIN

The XJ cabin is both contemporary and luxurious, created to excite the senses. Comfort and quality reign supreme with form hugging supple leather, contemporary surfaces and a choice of real wood or carbon fiber veneers. These lazer cut veneer leaves are painstakingly positioned so that the grain patterns on either side of the cabin mirror one another. Leather is sourced from the finest hide suppliers in the UK and Italy. It is glove-soft and inspired by the latest couture fashion of London's Bond Street.

The XJ welcomes you with soothing phosphor blue interior lighting (part of the optional Illumination Pack) bathing the cabin with its subtle tones to reveal aesthetic perfection and practicality; from the features of the center console to the details of the door panniers and door pulls.