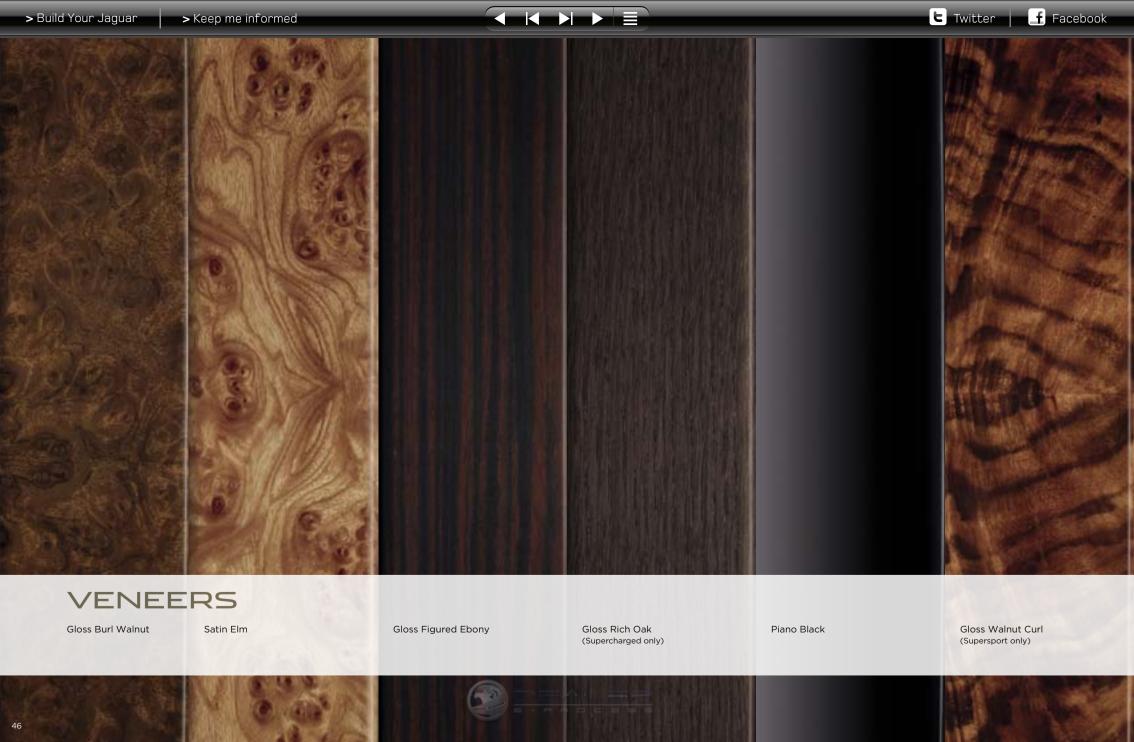

## BEAUTY FROM WITHIN

The XJ cabin is both contemporary and luxurious, created to excite the senses. Comfort and quality reign supreme with form hugging supple leather, contemporary surfaces and a choice of real wood or carbon fiber veneers. These lazer cut veneer leaves are painstakingly positioned so that the grain patterns on either side of the cabin mirror one another. Leather is sourced from the finest hide suppliers in the UK and Italy. It is glove-soft and inspired by the latest couture fashion of London's Bond Street.

For full veneer options see page 46. Center console inlay is Piano Black on all models.