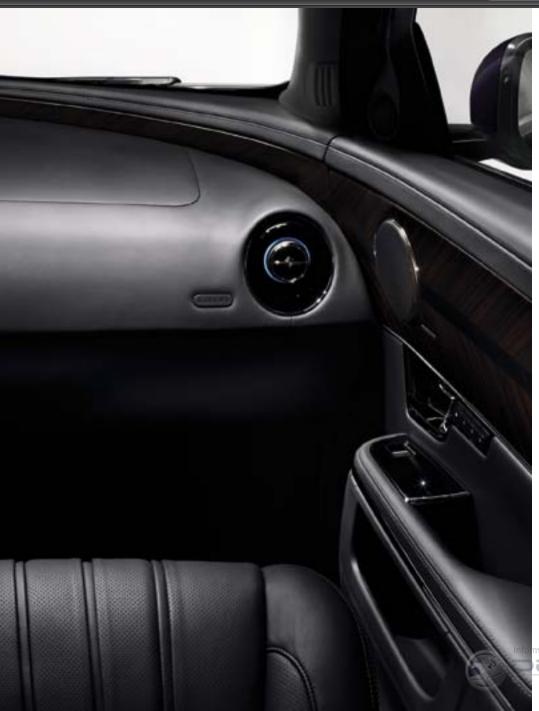

## BEAUTY FROM WITHIN

The XJ cabin is both contemporary and luxurious, created to excite the senses. Comfort and quality reign supreme with form hugging supple leather, contemporary surfaces and a choice of real wood or carbon fiber veneers. These lazer cut veneer leaves are painstakingly positioned so that the grain patterns on either side of the cabin mirror one another. Leather is sourced from the finest hide suppliers in the UK and Italy. It is glove-soft and inspired by the latest couture fashion of London's Bond Street.

The XJ welcomes you with soothing phosphor blue interior lighting (part of the optional Illumination Pack) bathing the cabin with its subtle tones to reveal aesthetic perfection and practicality; from the features of the center console to the details of the door panniers and door pulls.

Gleaming chrome instruments invite you to touch. Solid coolness greets your fingers. Before the wheels have even turned, starting the XJ is a moving experience. The start button needs only a light touch to raise the aluminum JaguarDrive Selector™ into the palm of your hand.

INTERIOR SHOWN: XJL PORTFOLIO INTERIOR WITH IVORY LEATHER SEATS AND JET UPPER FASCIA