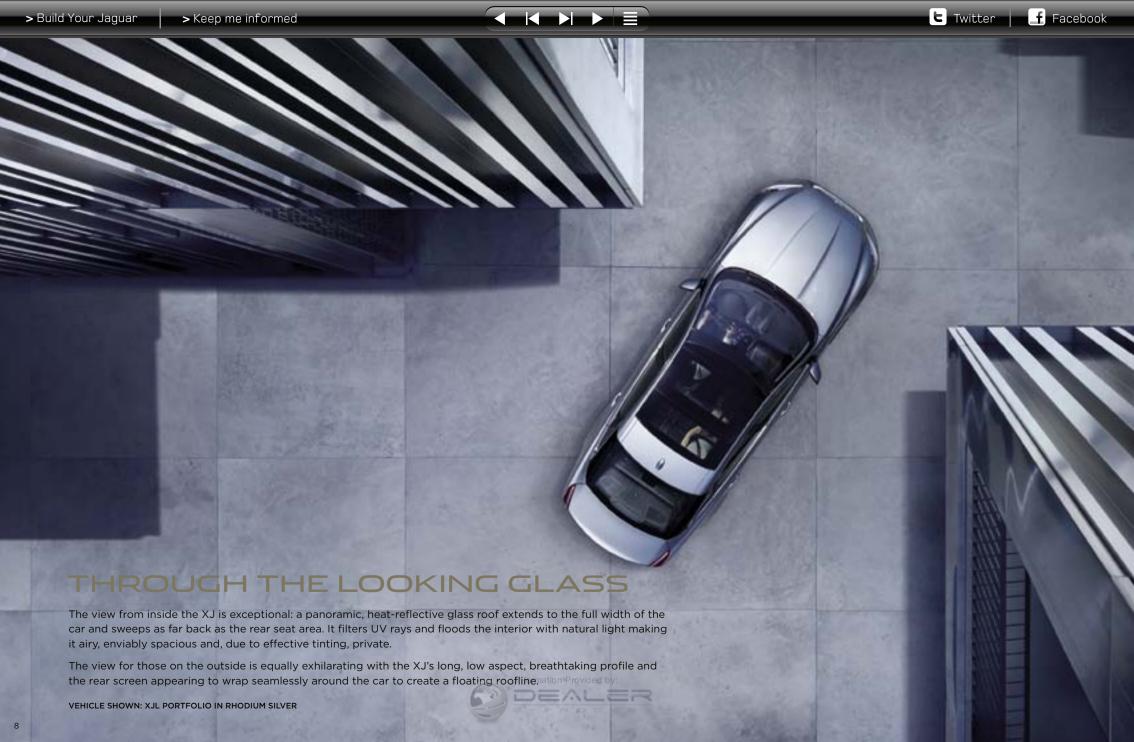

# 

The rear seat environment of the XJ is as carefully crafted as the front; luxurious comfort envelops you as soon as you enter. You can relax, stretch your legs. In the Long Wheelbase XJ, you've got 44 inches of legroom with business trays and reading lamps placed perfectly for work on the move.

INTERIOR SHOWN: XJL PORTFOLIO INTERIOR WITH IVORY LEATHER SEATS AND JET UPPER FASCIA