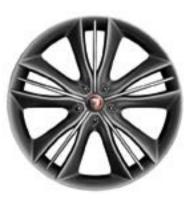

#### **ALLOY WHEELS**

Nothing makes your XJ more distinctive or individual than the choice of alloy wheels. Jaguar offers an exciting range of stunning alloy wheels to suit all personal tastes and performance requirements.

19" ALEUTIAN (XJ)

19" TOBA (XJ)

19" TOBA POLISHED

20" KASUGA (XJ)

20" KASUGA POLISHED
(XJ)

20" ORONA (XJ)

20" ORONA POLISHED (XJ)

20" VENOM (XJ Supersport with Speed Pack, XJ Supercharged with Sport and Speed Pack)