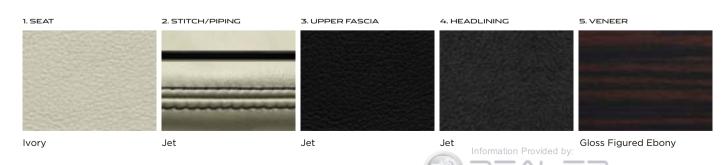

#### CUSTOMIZATION

XJ PORTFOLIO PACK INTERIOR

Ivory soft grain seats with Jet contrast stitch and piping, Jet upper fascia and Jet headlining with Gloss Figured Ebony veneer.

- 1. Seat leather applies to seats and door trim inserts
- Contrast stitch applies to seat leathers and door pannier
- 3. Upper fascia applies to dashboard, center console and upper door trims

For full veneer options see page 46. Center console inlay is Piano Black on all models.