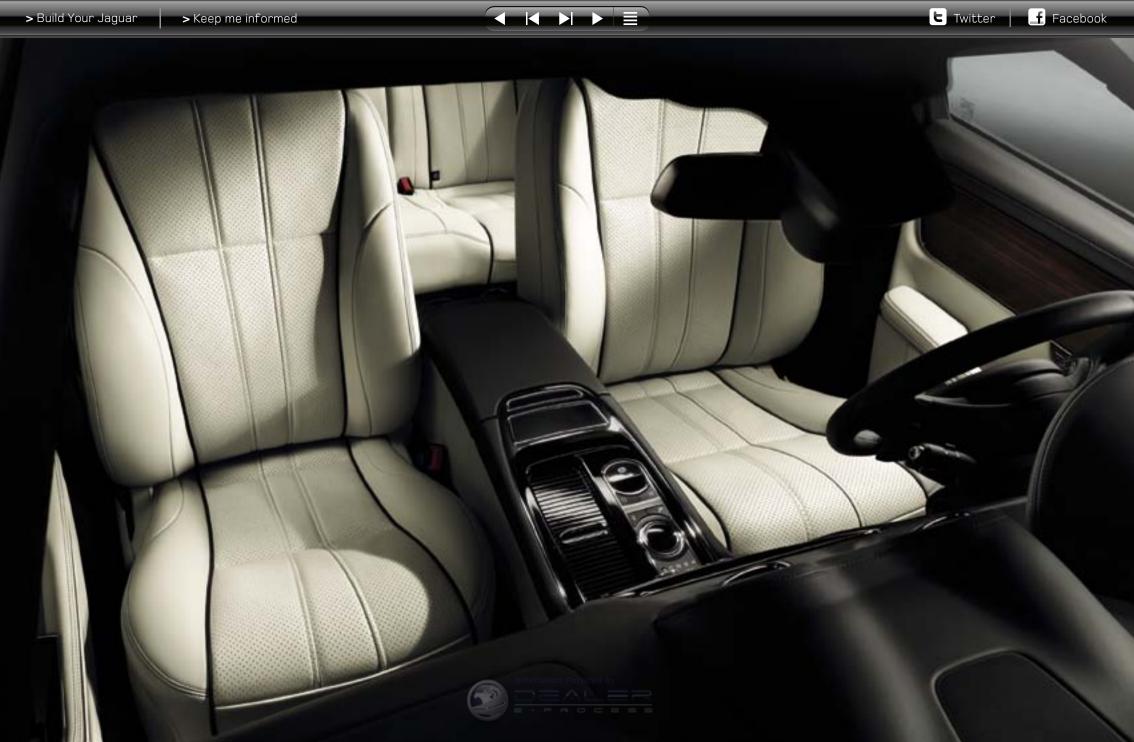

## BEAUTY FROM WITHIN

The XJ cabin is both contemporary and luxurious, created to excite the senses. Comfort and quality reign supreme with form hugging supple leather, contemporary surfaces and a choice of real wood or carbon fiber veneers. These lazer cut veneer leaves are painstakingly positioned so that the grain patterns on either side of the cabin mirror one another. Leather is sourced from the finest hide suppliers in the UK and Italy. It is glove-soft and inspired by the latest couture fashion of London's Bond Street.

# 

The rear seat environment of the XJ is as carefully crafted as the front; luxurious comfort envelops you as soon as you enter. You can relax, stretch your legs. In the Long Wheelbase XJ, you've got 44 inches of legroom with business trays and reading lamps placed perfectly for work on the move.

The optional Rear Seat Comfort Pack offers seats with four-way adjustment for the lower back, a massage feature, footrests and winged headrests for superlative comfort.

The XJ optional Rear Seat Entertainment Pack provides a multitude of infotainment options. A Touch-screen remote control allows each passenger to select their own individual content via two 8-inch LCD screens, mounted on the back of the front headrests, and two sets of WhiteFire® digital wireless headphones.

INTERIOR SHOWN: XJL PORTFOLIO INTERIOR WITH IVORY LEATHER SEATS AND JET UPPER FASCIA