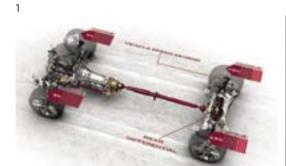

The system continually monitors road conditions and, when traction is available, applies more torque to the rear wheels, helping to provide signature Jaguar performance and agility.

In poor grip situations the system reacts instinctively, with no adjustments required by the driver. If low traction is sensed at the rear wheels, torque is quickly but progressively redistributed to help maintain a reassuring connection with the road.

Jaquar Instinctive All Wheel Drive™ enables smooth acceleration up a hill, even if the road surface is compromised.

- 1. Jaguar Instinctive All Wheel Drive™ continuously monitors road conditions.
- 2. Moving from a wet surface to a dry surface, torque is redistributed to the rear wheels to maintain Jaguar performance when all wheel drive is no longer required.
- 3. Jaguar Instinctive All Wheel Drive™ maintains rear wheel bias whenever possible.
- 4. Jaguar Instinctive All Wheel Drive™ monitors road conditions and combined with the vehicle dynamic stability systems, applies torque to each wheel as required, constantly adjusting for the best supply of traction to the road surface.