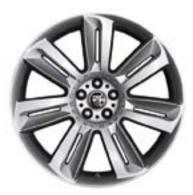

# **ALLOY WHEELS**

Nothing makes your XF more distinctive or individual than the choice of alloy wheels. Jaguar offers an exciting range of stunning alloy wheels to suit all personal tastes and performance requirements.

18" VELA (XF)

18" LYRA (XF)

19" ARTURA (XF)

19" ARTURA CHROME

19" CARAVELA (XF)

20" HYDRA (XF)

20" DRACO SILVER FINISH (XF, XF Supercharged)

20" DRACO DARK GREY FINISH WITH DIAMOND TURNED RIMS (XF, XF Supercharged)