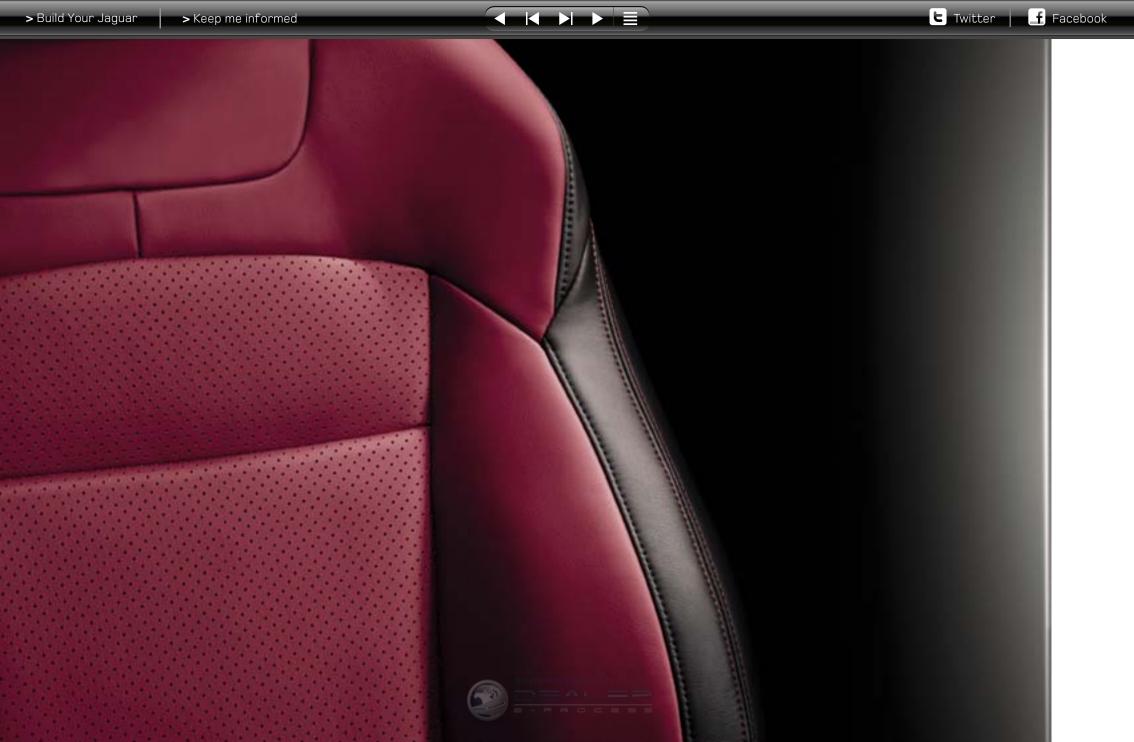

### A SPORTIER XF

Matching the powerful character of the XF, a Sport Interior Pack is also available featuring double stitched soft grain leather Sports seats which reshape and adjust to create a perfect fit. From individually fine-tuned lumbar support to powerfully sculpted side bolsters, they deliver exceptional lateral support during hard cornering. With polished metal sports pedals and Piano Black finishing the XF's Sport Interior Pack is simply stunning.

# SEAT TRIM

Warm Charcoal soft grain (also available in Bond grain)

Barley soft grain (also available in Bond grain)