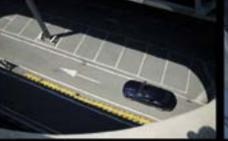

# ALL WHEEL DRIVE IS ALWAYS ALL JAGUAR

Jaguar Instinctive All Wheel Drive™ is a continuously variable system that senses driver inputs, vehicle speed, steering angle and braking to maximize traction and driver control. It allows the driver to have the confidence of all wheel drive, adjusting front-to-rear torque distribution "on demand", while still maintaining sports car performance when conditions allow.1

The system continually monitors road conditions and, when traction is available, applies more torque to the rear wheels, helping to provide signature Jaguar performance and agility.

In poor grip situations the system reacts instinctively, with no adjustments required by the driver. If low traction is sensed at the rear wheels, torque is quickly but progressively redistributed to help maintain a reassuring connection with the road.

Jaquar Instinctive All Wheel Drive™ enables smooth acceleration up a hill, even if the road surface is compromised.

- 1. Jaguar Instinctive All Wheel Drive™ continuously monitors road conditions.
- 2. Moving from a wet surface to a dry surface, torque is redistributed to the rear wheels to maintain Jaguar performance when all wheel drive is no longer required.
- 3. Jaguar Instinctive All Wheel Drive™ maintains rear wheel bias whenever possible.
- 4. Jaguar Instinctive All Wheel Drive™ monitors road conditions and combined with the vehicle dynamic stability systems, applies torque to each wheel as required, constantly adjusting for the best supply of traction to the road surface.