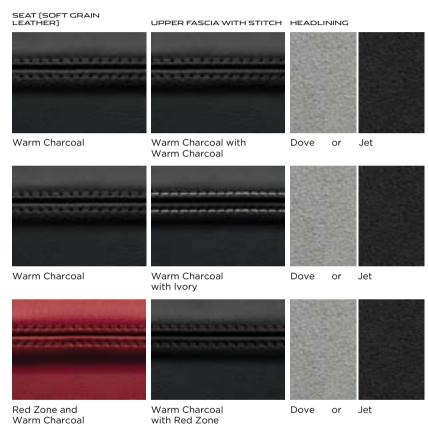

# XF INTERIOR COLOR COMBINATIONS

## CUSTOMIZATION

## XFR INTERIOR

Ivory

2. UPPER FASCIA WITH STITCH

with Ivory

3. HEADLINING

4. FASCIA

- 1. Seat trim applies to seats and door trim inserts
- 2. Upper fascia applies to dashboard and upper door trims. Contrast stitch when available applies to upper fascia and center console.