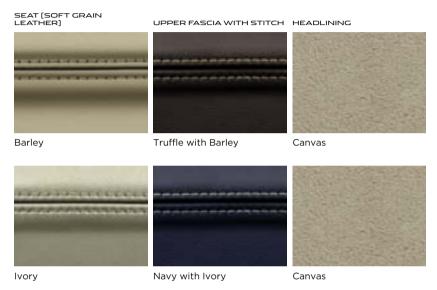

# SEAT TRIM

Warm Charcoal soft grain (also available in Bond grain)

Barley soft grain (also available in Bond grain)

# XF INTERIOR COLOR COMBINATIONS

### XF SUPERCHARGED

Truffle with Barley

Canvas

Barley