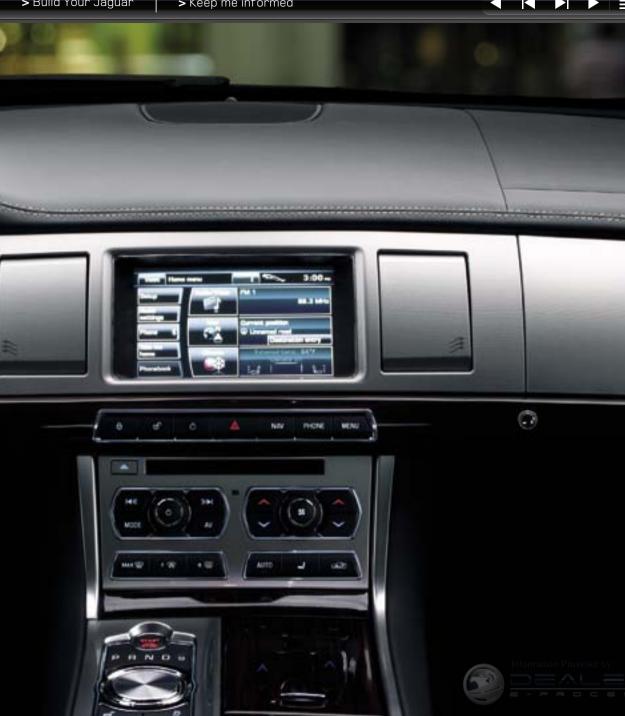

#### **CONNECT WITH XF**

The XF brings complete control to your fingertips using a **7 inch** color Touch-screen. Simple and intuitive, it ensures you are never more than a few selections from any control: satellite navigation, climate control, Bluetooth® telephone connectivity or in-car audio.3

At the heart of the XF's multimedia functions is a 30GB Hard Disk **Drive**. As well as holding the car's navigation system, it can store up to ten CDs of uploaded music in uncompressed format for enhanced audio quality.

The available XF navigation system provides easy updating and access to maps and data. It even learns your favourite journeys. Deviate from a proposed route three times and the system will offer your favoured route as an option. Eco route helps you choose the most fuel efficient route by analyzing the proposed journey, displaying three routes and suggesting the most economical one.3

To make things even easier, the optional Interactive Voice system -Say What You See - helps the driver to use and interact more easily with the XF. It displays voice prompts on the Touch-screen for you to vocally control phone calls, navigation or audio.3