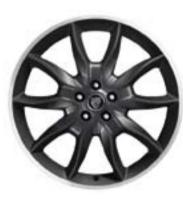

# **ALLOY WHEELS**

Nothing makes your XF more distinctive or individual than the choice of alloy wheels. Jaguar offers an exciting range of stunning alloy wheels to suit all personal tastes and performance requirements.

18" VELA (XF)

18" LYRA (XF)

19" ARTURA (XF)

19" ARTURA CHROME

19" CARAVELA (XF)

20" HYDRA (XF)

20" DRACO SILVER FINISH (XF, XF Supercharged)

20" DRACO DARK GREY FINISH WITH DIAMOND TURNED RIMS (XF, XF Supercharged)