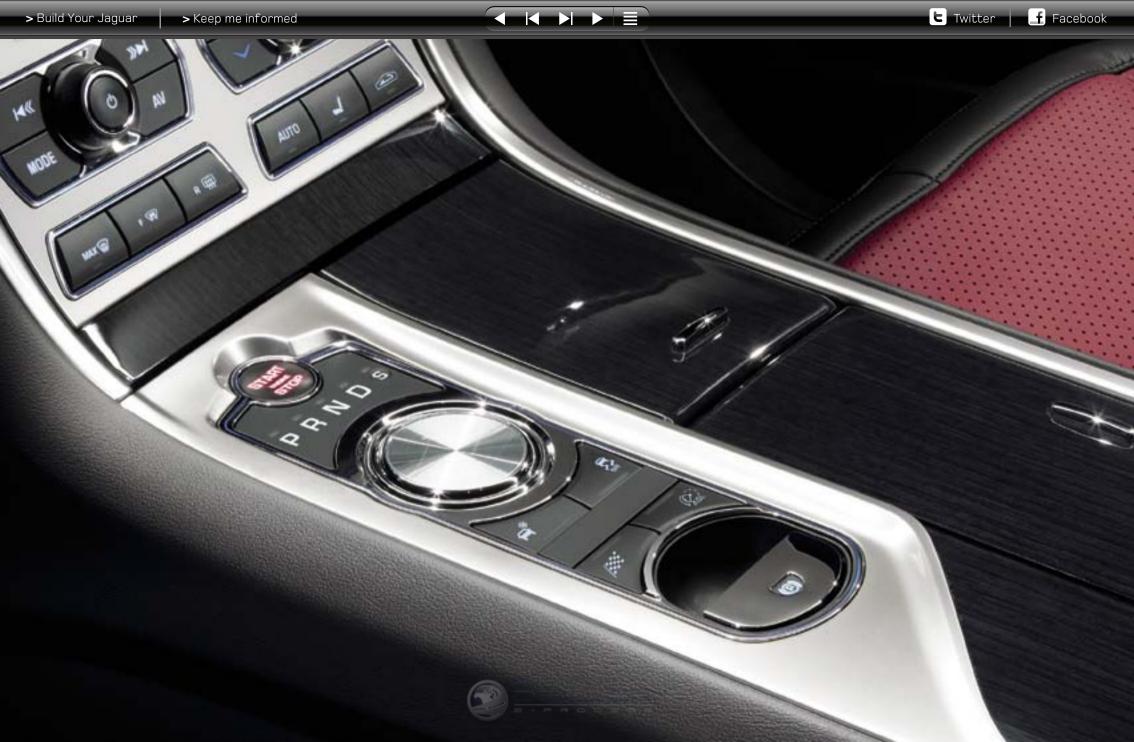

# ALIVE INSIDE

Settle into the XF and the softly pulsing 'start' button greets you. Push and the engine engages, the XF wakes. Even as you lift your finger, the precision-milled aluminum JaguarDrive Selector™ rises snuggly into the palm of your hand. The engine gently throbs as the air vents, invisible until needed, roll open in unison and cool Phosphor blue halo lighting ignites to pick out the interior controls. Let the excitement begin.

Ergonomically optimized, the cabin of the XF is a space both contemporary and luxurious, created to focus on driver and passenger needs and to excite the senses. Comfort and quality reign supreme with form-hugging seats, real wood veneers, Piano Black finishers and aluminum surfaces.

From the premium floor carpet and side trims to the polished stainless steel finishers, there is luxuriousness throughout the XF. Thoughtful design encompasses every feature. The steering wheel position adjusts at the touch of a button, along with the seat and mirror. These settings can be memorized for different drivers. The XF welcomes you to the drive ahead.