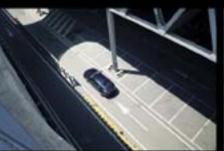

# ALL WHEEL DRIVE IS ALWAYS ALL JAGUAR

Jaguar Instinctive All Wheel Drive™ is a continuously variable system that senses driver inputs, vehicle speed, steering angle and braking to maximize traction and driver control. It allows the driver to have the confidence of all wheel drive, adjusting front-to-rear torque distribution "on demand", while still maintaining sports car performance when conditions allow.1

The system continually monitors road conditions and, when traction is available, applies more torque to the rear wheels, helping to provide signature Jaguar performance and agility.

In poor grip situations the system reacts instinctively, with no adjustments required by the driver. If low traction is sensed at the rear wheels, torque is quickly but progressively redistributed to help maintain a reassuring connection with the road.

Jaquar Instinctive All Wheel Drive™ enables smooth acceleration up a hill, even if the road surface is compromised.

- 1. Jaguar Instinctive All Wheel Drive™ continuously monitors road conditions.
- 2. Moving from a wet surface to a dry surface, torque is redistributed to the rear wheels to maintain Jaguar performance when all wheel drive is no longer required.
- 3. Jaguar Instinctive All Wheel Drive™ maintains rear wheel bias whenever possible.
- 4. Jaguar Instinctive All Wheel Drive™ monitors road conditions and combined with the vehicle dynamic stability systems, applies torque to each wheel as required, constantly adjusting for the best supply of traction to the road surface.