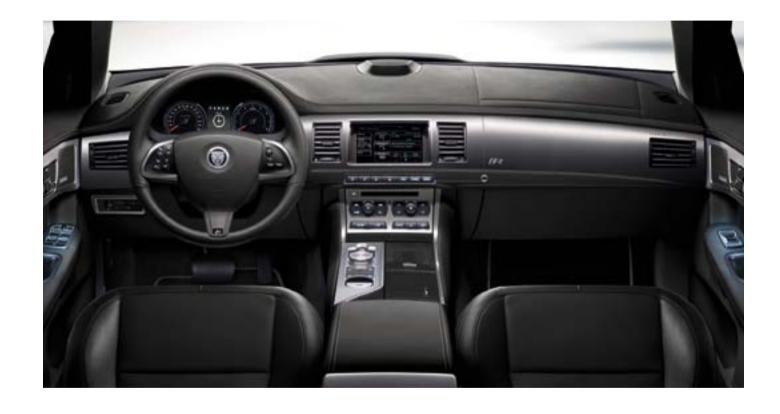

# ALIVE INSIDE

Settle into the XF and the softly pulsing 'start' button greets you. Push and the engine engages, the XF wakes. Even as you lift your finger, the precision-milled aluminum JaguarDrive Selector™ rises snuggly into the palm of your hand. The engine gently throbs as the air vents, invisible until needed, roll open in unison and cool Phosphor blue halo lighting ignites to pick out the interior controls. Let the excitement begin.

Ergonomically optimized, the cabin of the XF is a space both contemporary and luxurious, created to focus on driver and passenger needs and to excite the senses. Comfort and quality reign supreme with form-hugging seats, real wood veneers, Piano Black finishers and aluminum surfaces.

From the premium floor carpet and side trims to the polished stainless steel finishers, there is luxuriousness throughout the XF. Thoughtful design encompasses every feature. The steering wheel position adjusts at the touch of a button, along with the seat and mirror. These settings can be memorized for different drivers. The XF welcomes you to the drive ahead.