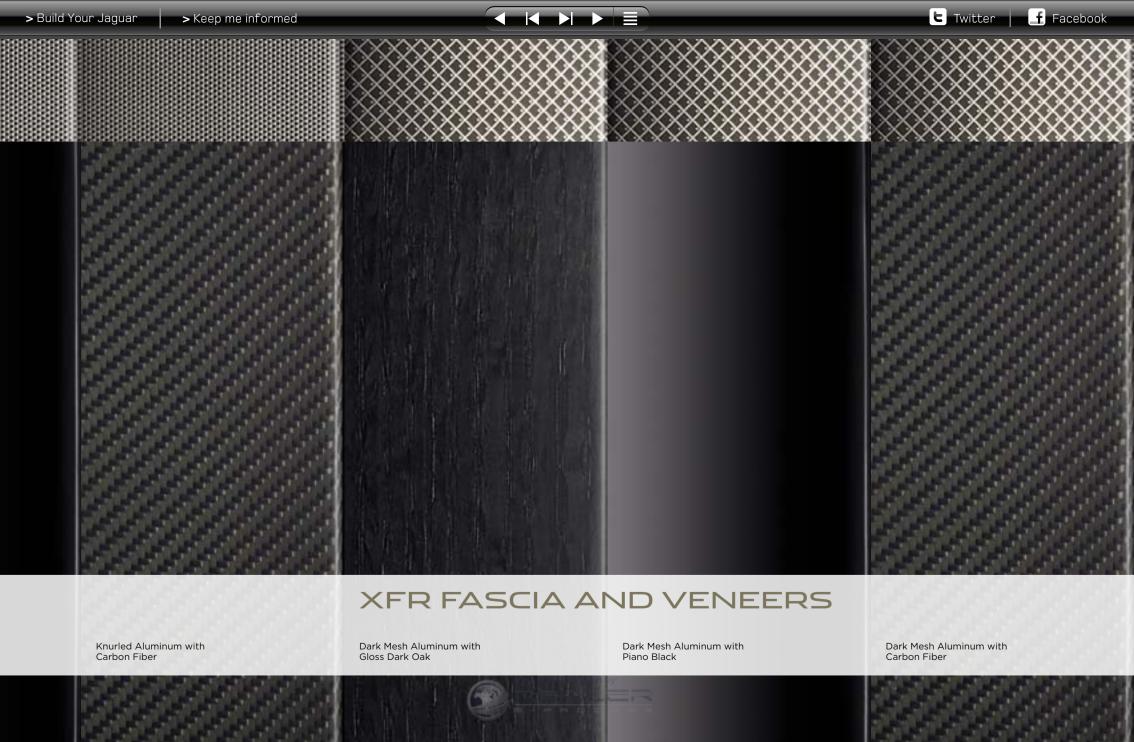

Fascia (Knurled Aluminum or Dark Mesh Aluminum) linked to model choice. For full fascia and veneer options see page 46.