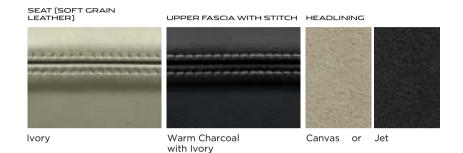

# XF INTERIOR COLOR COMBINATIONS

## CUSTOMIZATION

## XFR INTERIOR

Ivory

2. UPPER FASCIA WITH STITCH

with Ivory

3. HEADLINING

4. FASCIA

- 1. Seat trim applies to seats and door trim inserts
- 2. Upper fascia applies to dashboard and upper door trims. Contrast stitch when available applies to upper fascia and center console.