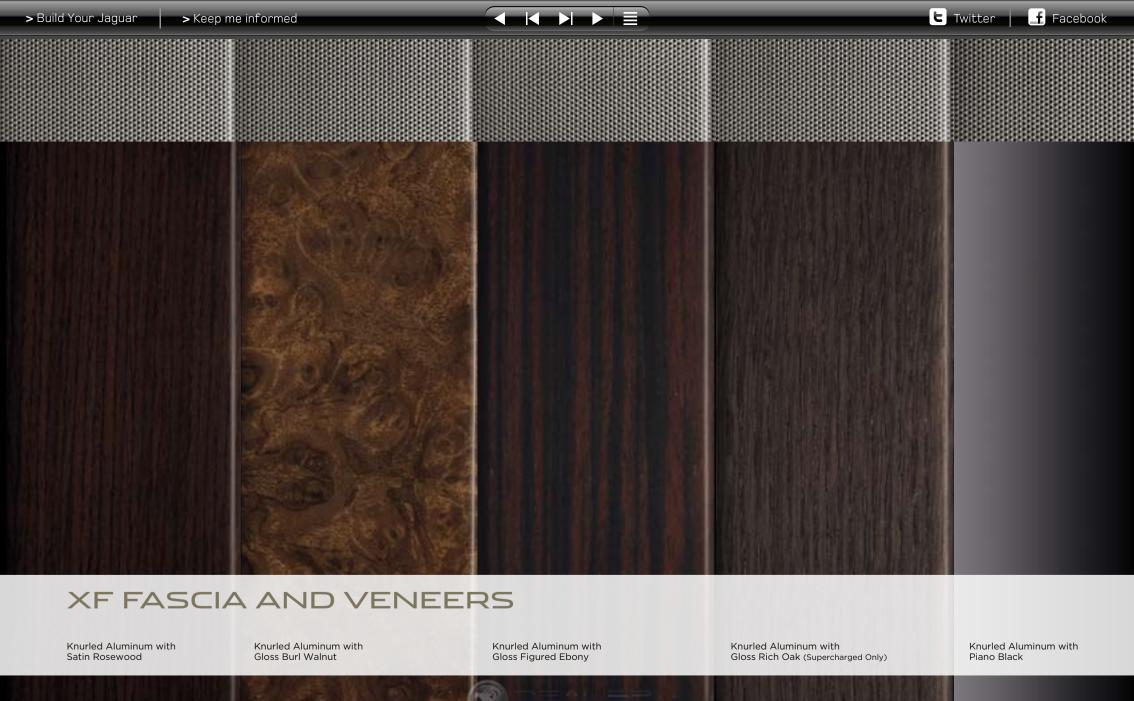

Fascia (Knurled Aluminum or Dark Mesh Aluminum) linked to model choice. For full fascia and veneer options see page 46.