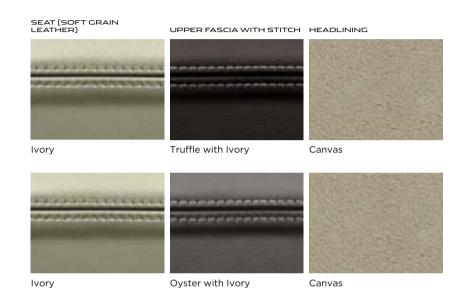

# XF INTERIOR COLOR COMBINATIONS

## XFR INTERIOR

Ivory

2. UPPER FASCIA WITH STITCH

with Ivory

3. HEADLINING

4. FASCIA

- 1. Seat trim applies to seats and door trim inserts
- 2. Upper fascia applies to dashboard and upper door trims. Contrast stitch when available applies to upper fascia and center console.