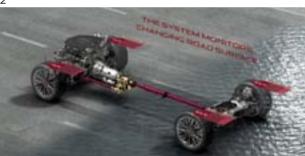

The system continually monitors road conditions and, when traction is available, applies more torque to the rear wheels, helping to provide signature Jaguar performance and agility.

In poor grip situations the system reacts instinctively, with no adjustments required by the driver. If low traction is sensed at the rear wheels, torque is quickly but progressively redistributed to help maintain a reassuring connection with the road.

Jaquar Instinctive All Wheel Drive™ enables smooth acceleration up a hill, even if the road surface is compromised.

- 1. Jaguar Instinctive All Wheel Drive™ continuously monitors road conditions.
- 2. Moving from a wet surface to a dry surface, torque is redistributed to the rear wheels to maintain Jaguar performance when all wheel drive is no longer required.
- 3. Jaguar Instinctive All Wheel Drive™ maintains rear wheel bias whenever possible.
- 4. Jaguar Instinctive All Wheel Drive™ monitors road conditions and combined with the vehicle dynamic stability systems, applies torque to each wheel as required, constantly adjusting for the best supply of traction to the road surface.