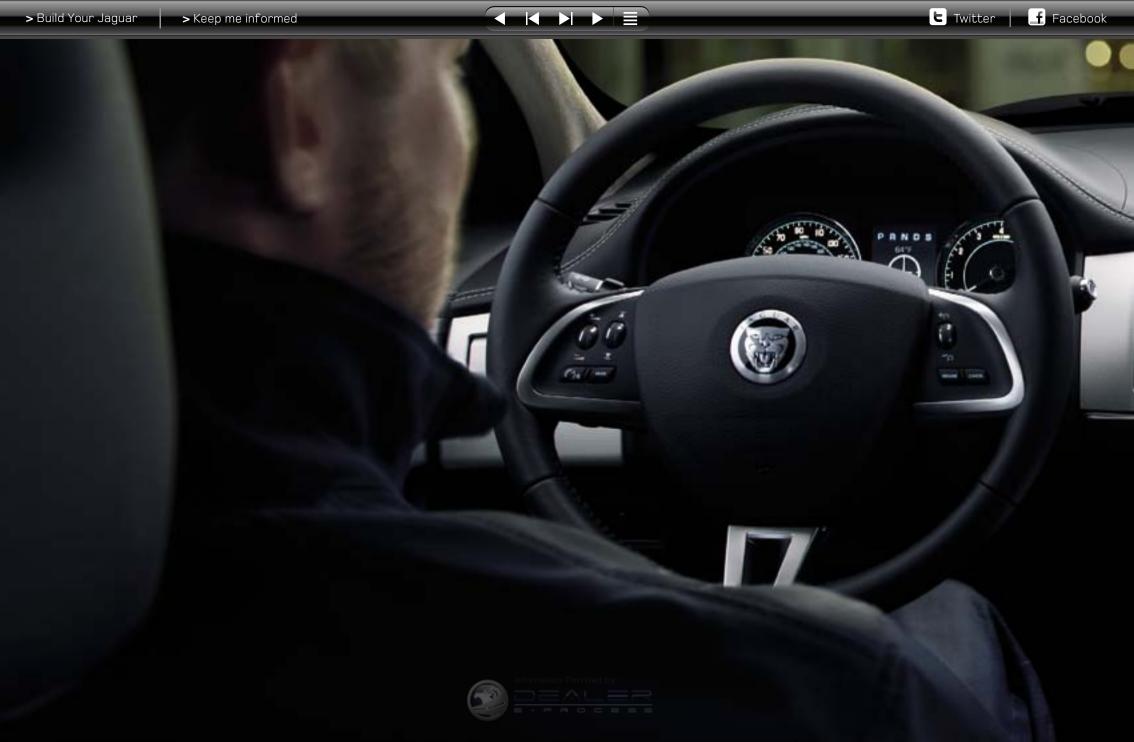

# ALIVE INSIDE

Settle into the XF and the softly pulsing 'start' button greets you. Push and the engine engages, the XF wakes. Even as you lift your finger, the precision-milled aluminum JaguarDrive Selector™ rises snuggly into the palm of your hand. The engine gently throbs as the air vents, invisible until needed, roll open in unison and cool Phosphor blue halo lighting ignites to pick out the interior controls. Let the excitement begin.

Ergonomically optimized, the cabin of the XF is a space both contemporary and luxurious, created to focus on driver and passenger needs and to excite the senses. Comfort and quality reign supreme with form-hugging seats, real wood veneers, Piano Black finishers and aluminum surfaces.

From the premium floor carpet and side trims to the polished stainless steel finishers, there is luxuriousness throughout the XF. Thoughtful design encompasses every feature. The steering wheel position adjusts at the touch of a button, along with the seat and mirror. These settings can be memorized for different drivers. The XF welcomes you to the drive ahead.