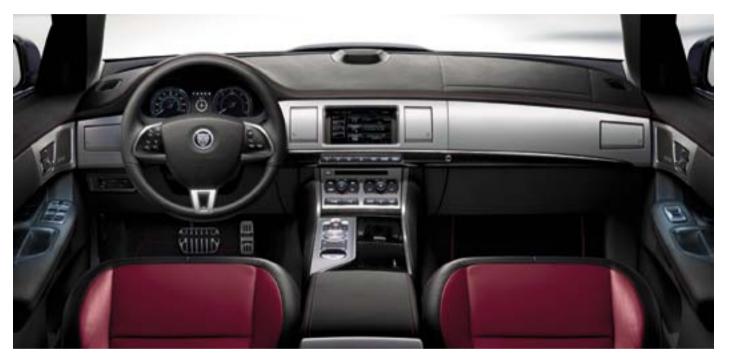

INTERIOR SHOWN: XF WITH UPPER FASCIA IN WARM CHARCOAL WITH IVORY CONTRAST STITCH AND KNURLED ALUMINUM WITH GLOSS RICH OAK VENEER

> Build Your Jaguar

> Keep me informed

Ergonomically optimized, the cabin of the XF is a space both contemporary and luxurious, created to focus on driver and passenger needs and to excite the senses. Comfort and quality reign supreme with form-hugging seats, real wood veneers, Piano Black finishers and aluminum surfaces.