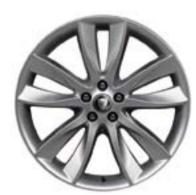

# **ALLOY WHEELS**

Nothing makes your XF more distinctive or individual than the choice of alloy wheels. Jaguar offers an exciting range of stunning alloy wheels to suit all personal tastes and performance requirements.

18" VELA (XF)

18" LYRA (XF)

19" ARTURA (XF)

19" ARTURA CHROME

19" CARAVELA (XF)

20" HYDRA (XF)

20" DRACO SILVER FINISH (XF, XF Supercharged)

20" DRACO DARK GREY FINISH WITH DIAMOND TURNED RIMS (XF, XF Supercharged)