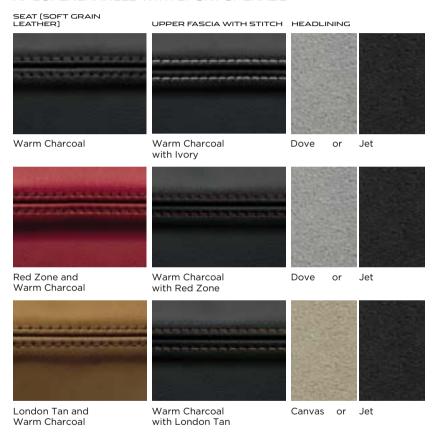

# XF INTERIOR COLOR COMBINATIONS

## CUSTOMIZATION

## XFR INTERIOR

Ivory

2. UPPER FASCIA WITH STITCH

with Ivory

3. HEADLINING

4. FASCIA

- 1. Seat trim applies to seats and door trim inserts
- 2. Upper fascia applies to dashboard and upper door trims. Contrast stitch when available applies to upper fascia and center console.