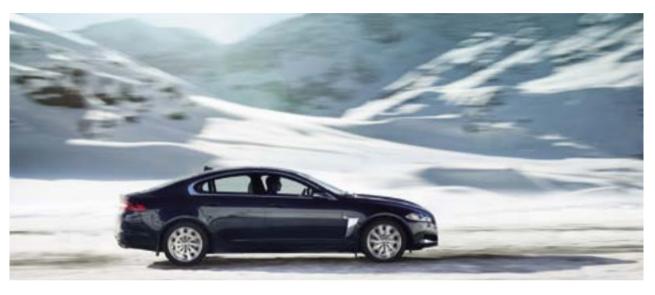

# ALL WHEEL DRIVE IS ALWAYS ALL JAGUAR

Jaguar Instinctive All Wheel Drive™ is a continuously variable system that senses driver inputs, vehicle speed, steering angle and braking to maximize traction and driver control. It allows the driver to have the confidence of all wheel drive, adjusting front-to-rear torque distribution "on demand", while still maintaining sports car performance when conditions allow.1

The system continually monitors road conditions and, when traction is available, applies more torque to the rear wheels, helping to provide signature Jaguar performance and agility.

In poor grip situations the system reacts instinctively, with no adjustments required by the driver. If low traction is sensed at the rear wheels, torque is quickly but progressively redistributed to help maintain a reassuring connection with the road.