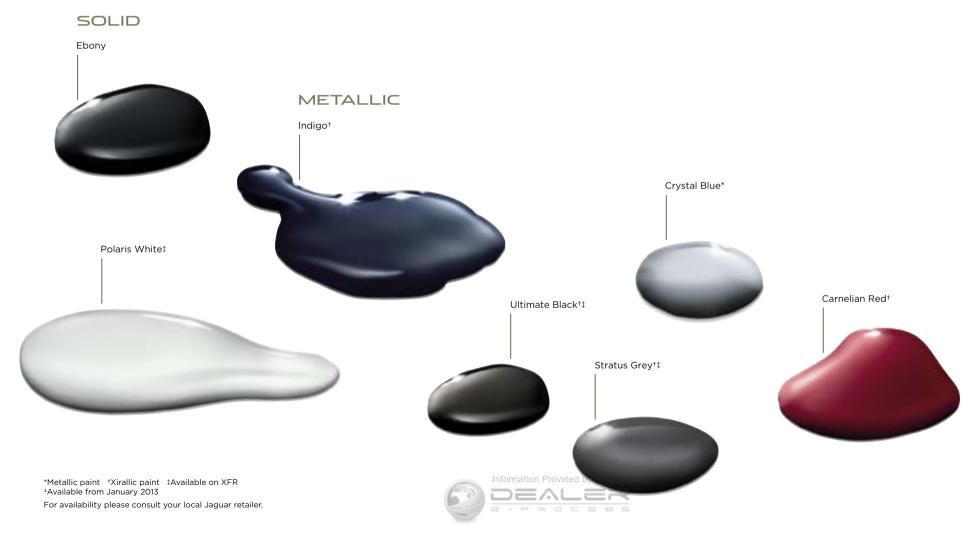

# **EXTERIOR COLOR OPTIONS**

From Polaris White to Caviar, from the race inspired colors of Italian Racing Red to British Racing Green, Jaguar offers an outstanding paint spectrum to bring your XF to life. With numerous color choices in either solid or metallic finish, this is the opportunity to make it your XF.