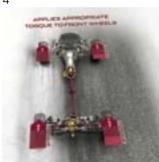

Instinctive All Wheel Drive™ (AWD) available with the 3.0 liter Jaguar V6 Supercharged engine is designed to help maximize traction in slippery and adverse conditions. To maintain the feel of a rear-wheel drive XF, the AWD system delivers most of the torque to the rear wheels until it intelligently senses a need for balancing more power to the front. By reading road conditions it detects loose grip situations and can deliver up to 50 percent of torque to the front wheels.<sup>1</sup>

# ALL WHEEL DRIVE IS ALWAYS ALL JAGUAR

Jaguar Instinctive All Wheel Drive™ is a continuously variable system that senses driver inputs, vehicle speed, steering angle and braking to maximize traction and driver control. It allows the driver to have the confidence of all wheel drive, adjusting front-to-rear torque distribution "on demand", while still maintaining sports car performance when conditions allow.1