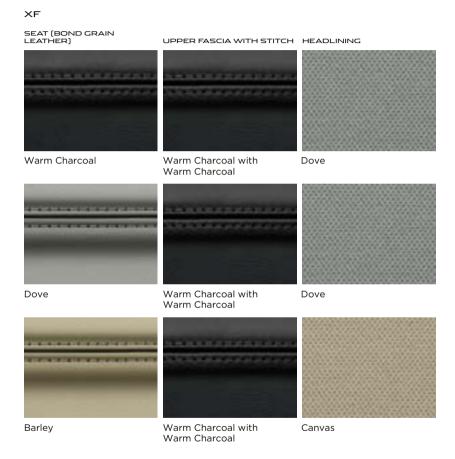

# SEAT TRIM

Warm Charcoal soft grain (also available in Bond grain)

Barley soft grain (also available in Bond grain)

# XF INTERIOR COLOR COMBINATIONS

### XF SUPERCHARGED

Truffle with Barley

Canvas

Barley