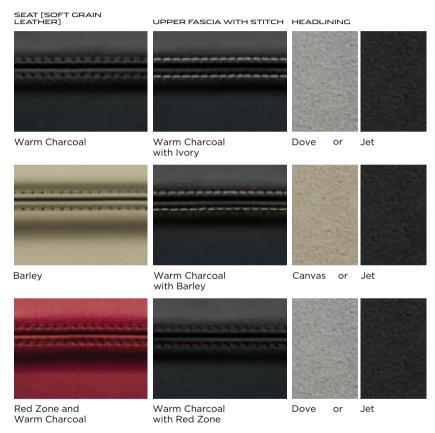

# SEAT TRIM

Warm Charcoal soft grain (also available in Bond grain)

Barley soft grain (also available in Bond grain)

# XF INTERIOR COLOR COMBINATIONS