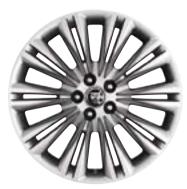

# **ALLOY WHEELS**

Nothing makes your XF more distinctive or individual than the choice of alloy wheels. Jaguar offers an exciting range of stunning alloy wheels to suit all personal tastes and performance requirements.

18" VELA (XF)

18" LYRA (XF)

19" ARTURA (XF)

19" ARTURA CHROME

19" CARAVELA (XF)

20" HYDRA (XF)

20" DRACO SILVER FINISH (XF, XF Supercharged)

20" DRACO DARK GREY FINISH WITH DIAMOND TURNED RIMS (XF, XF Supercharged)