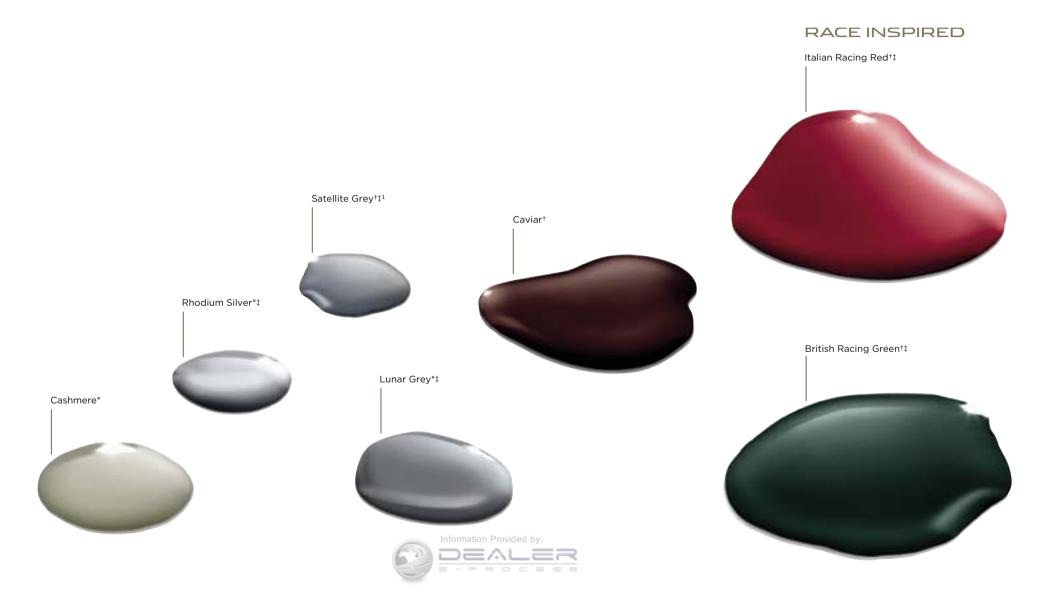

# **EXTERIOR COLOR OPTIONS**

From Polaris White to Caviar, from the race inspired colors of Italian Racing Red to British Racing Green, Jaguar offers an outstanding paint spectrum to bring your XF to life. With numerous color choices in either solid or metallic finish, this is the opportunity to make it your XF.