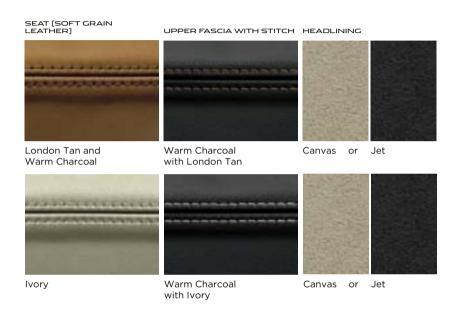

# XF INTERIOR COLOR COMBINATIONS

## CUSTOMIZATION

## XFR INTERIOR

Ivory

2. UPPER FASCIA WITH STITCH

with Ivory

3. HEADLINING

4. FASCIA

- 1. Seat trim applies to seats and door trim inserts
- 2. Upper fascia applies to dashboard and upper door trims. Contrast stitch when available applies to upper fascia and center console.