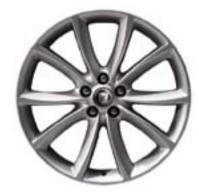

# **ALLOY WHEELS**

Nothing makes your XF more distinctive or individual than the choice of alloy wheels. Jaguar offers an exciting range of stunning alloy wheels to suit all personal tastes and performance requirements.

18" VELA (XF)

18" LYRA (XF)

19" ARTURA (XF)

19" ARTURA CHROME

19" CARAVELA (XF)

20" HYDRA (XF)

20" DRACO SILVER FINISH (XF, XF Supercharged)

20" DRACO DARK GREY FINISH WITH DIAMOND TURNED RIMS (XF, XF Supercharged)