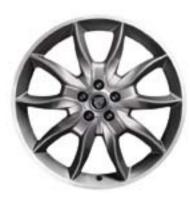

# **ALLOY WHEELS**

Nothing makes your XF more distinctive or individual than the choice of alloy wheels. Jaguar offers an exciting range of stunning alloy wheels to suit all personal tastes and performance requirements.

20" NEVIS (XFR)