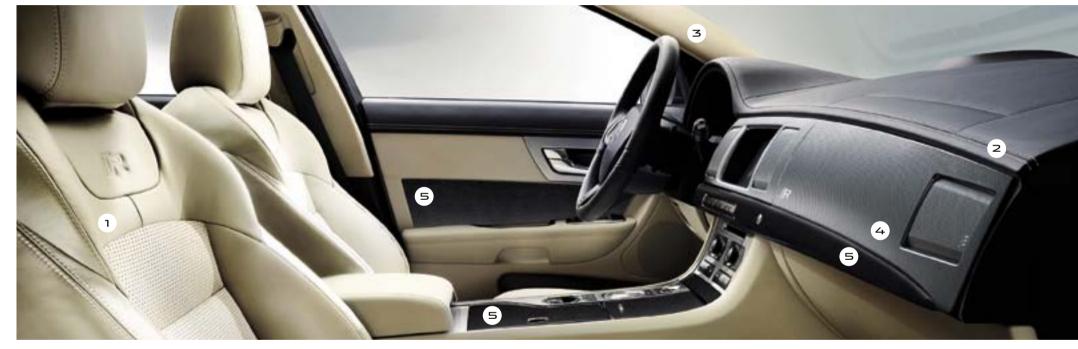

Ergonomically optimized, the cabin of the XF is a space both contemporary and luxurious, created to focus on driver and passenger needs and to excite the senses. Comfort and quality reign supreme with form-hugging seats, real wood veneers, Piano Black finishers and aluminum surfaces.

From the premium floor carpet and side trims to the polished stainless steel finishers, there is luxuriousness throughout the XF. Thoughtful design encompasses every feature. The steering wheel position adjusts at the touch of a button, along with the seat and mirror. These settings can be memorized for different drivers. The XF welcomes you to the drive ahead.

## XFR INTERIOR

Ivory

2. UPPER FASCIA WITH STITCH

with Ivory

3. HEADLINING

4. FASCIA

- 1. Seat trim applies to seats and door trim inserts
- 2. Upper fascia applies to dashboard and upper door trims. Contrast stitch when available applies to upper fascia and center console.