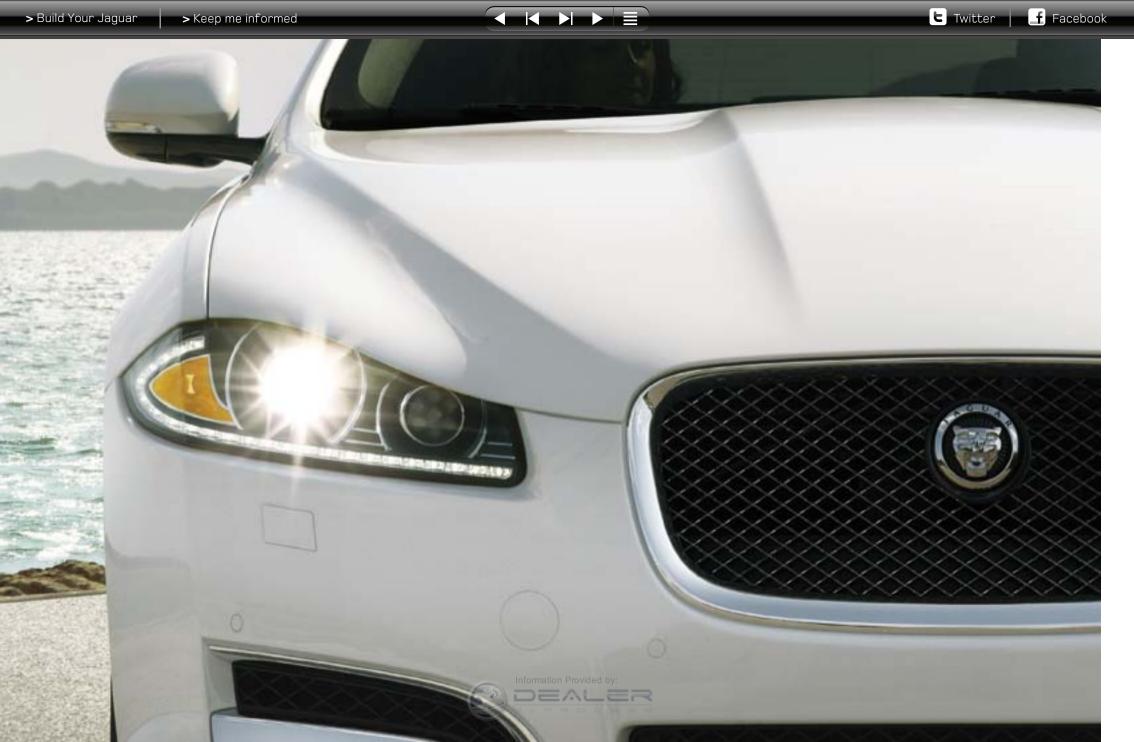

With its glowing Bi-function HID headlamps, outlined with crystal white daytime running LEDs, and its toned bodyshape, the XF always looks ready for action. Its primed, nose-down attitude, power vents and aerodynamic lines are more than an athletic pose, they've been precision-honed through exhaustive design testing to optimize air flow efficiency. Each curve and contour has been refined to produce top aerodynamic performance, helping to reduce fuel consumption and emissions. Beautiful, intense, potent; first the XF captures your imagination and then your heart.

Adaptive Front Lighting, when specified on the XF, enhances night-time driving. Sensors react to the car's speed and steering input to deflect the headlamp beams casting light deeper and wider to help give added confidence at night.1